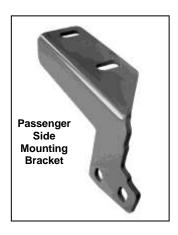

## **PARTS LIST:**

| 1 | Bull Bar                         | 4  | 12-1.25mm Hex Head Bolts             |
|---|----------------------------------|----|--------------------------------------|
| 1 | Driver/Left Mounting Bracket     | 4  | 12-1.75mm Hex Head Bolts             |
| 1 | Passenger/Right Mounting Bracket | 4  | 12mm Hex Nuts                        |
|   |                                  | 8  | 12mm Lock Washers                    |
|   |                                  | 12 | 12mm ID x 37mm OD x 3mm Flat Washers |

**For stainless steel**: Aluminum polish may be used to polish small scratches and scuffs on the finish. Mild soap may be used also to clean the Sidebar.

For gloss black finishes: Mild soap may be used to clean the Sidebar.