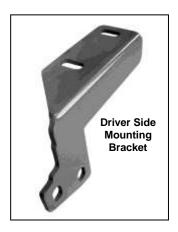

## **PARTS LIST:**

| 1 | Bull Bar                         | 4  | 12-1.25mm Hex Head Bolts             |
|---|----------------------------------|----|--------------------------------------|
| 1 | Driver/Left Mounting Bracket     | 4  | 12-1.75mm Hex Head Bolts             |
| 1 | Passenger/Right Mounting Bracket | 4  | 12mm Hex Nuts                        |
|   |                                  | 8  | 12mm Lock Washers                    |
|   |                                  | 12 | 12mm ID x 37mm OD x 3mm Flat Washers |

**For stainless steel**: Aluminum polish may be used to polish small scratches and scuffs on the finish. Mild soap may be used also to clean the Sidebar.

For gloss black finishes: Mild soap may be used to clean the Sidebar.