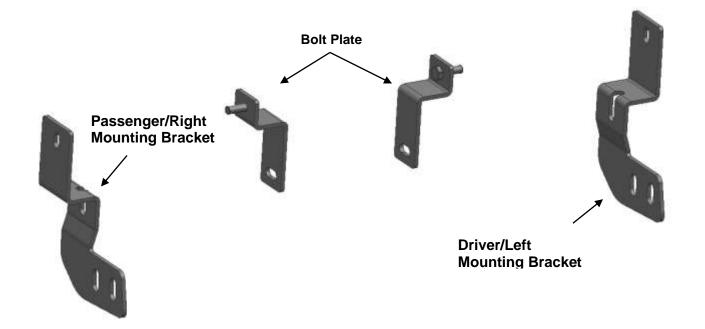

## PARTS LIST:

| 1 | Driver/Left Mounting Bracket     | 8 | Flat Washer D12 (12X37X3mm) |
|---|----------------------------------|---|-----------------------------|
| 1 | Passenger/Right Mounting Bracket | 4 | Hex Nut M10                 |
| 2 | Bolt Plate M10X30                | 4 | Hex Nut M12                 |
| 4 | Lock Washer D10                  | 2 | Hex Bolt M10_35             |
| 4 | Lock Washer D12                  | 4 | Hex Bolt M12_40             |
| 6 | Flat Washer D10 (10×30×2.5mm)    |   |                             |