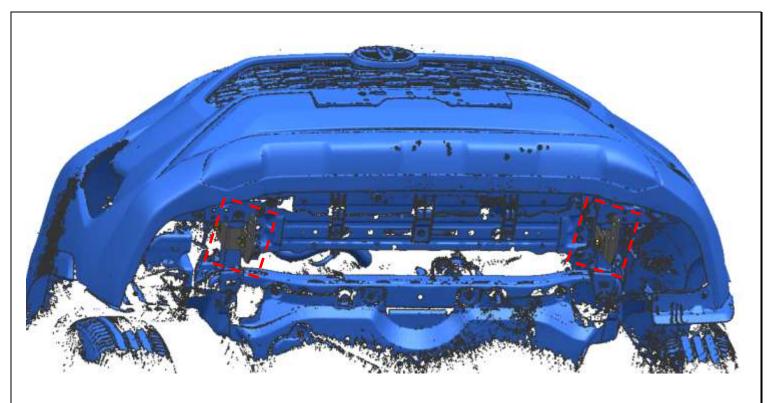

## PARTS LIST:

| 1 | Driver/Left Mounting Bracket     | 8 | Flat Washer D12 (12X37X3mm) |
|---|----------------------------------|---|-----------------------------|
| 1 | Passenger/Right Mounting Bracket | 4 | Hex Nut M10                 |
| 2 | Bolt Plate M10X30                | 4 | Hex Nut M12                 |
| 4 | Lock Washer D10                  | 2 | Hex Bolt M10_35             |
| 4 | Lock Washer D12                  | 4 | Hex Bolt M12_40             |
| 6 | Flat Washer D10 (10×30×2.5mm)    |   |                             |

## PROCEDURE:

- 1. REMOVE CONTENTS FROM BOX. VERIFY ALL PARTS ARE PRESENT. READ INSTRUCTIONS CAREFULLY BEFORE STARTING INSTALLATION. CUTTING IS REQUIRED. ASSISTANCE IS RECOMMENDED.
- 2. Use standard parts Lock Washer D10, Flat Washer D10, Hex Nut M10 and Hex Bolt M10\_35 to fix mounting brackets and bolt plates on girder.
- **3.** Use standard parts Lock Washer D12, Flat Washer D12 (12X37X3mm), Hex Nut M12 and Hex Bolt M12\_40 to install bull bar on step 2 brackets.