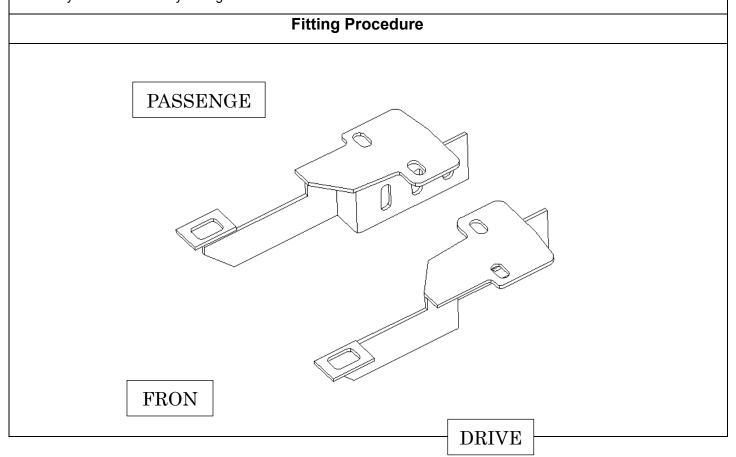

## Attentions

- The labels of fitting procedure inside the thick wireframe is particularly important. Pay attention to them in the actual installation.
- Pay attention to safety during installation.