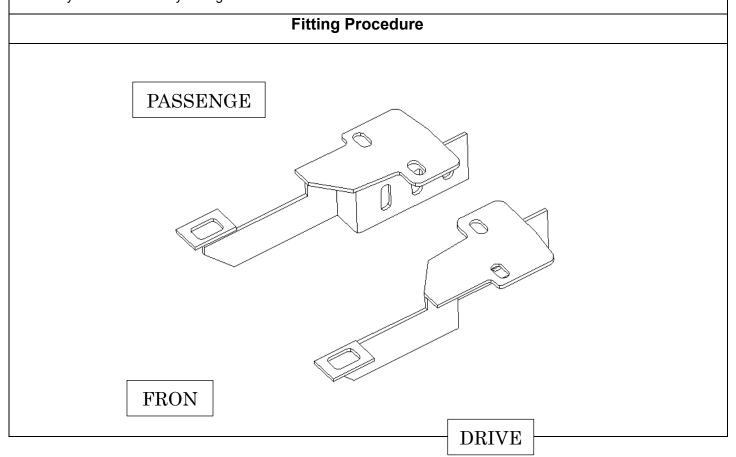

## Attentions

- The labels of fitting procedure inside the thick wireframe is particularly important. Pay attention to them in the actual installation.
- Pay attention to safety during installation.

## TIPS: