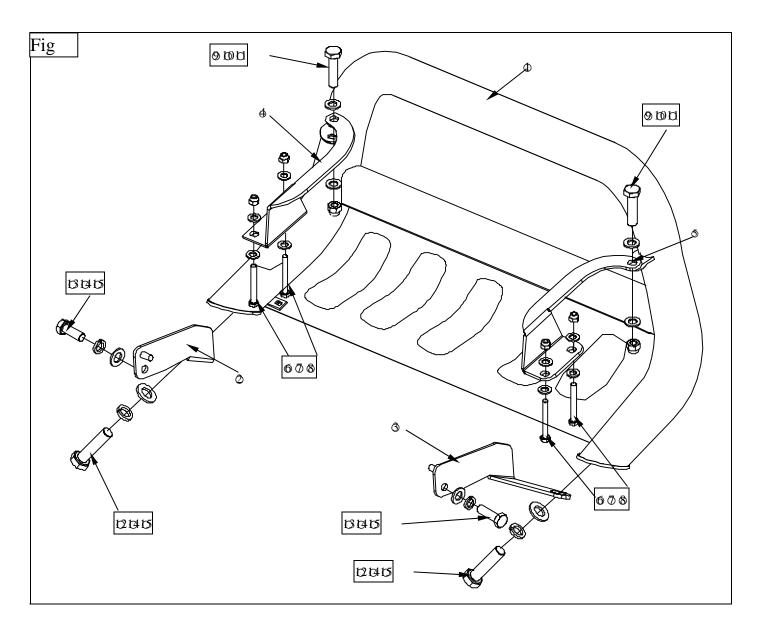

# INSTALLATION INSTRUCTION PART#:BB80235\BB80235A BULL BAR W/O SKID PLATE FOR TOYOTA 4-RUNNER 03-08

STEP FOUR: Install grille guard to the vehicle with hardware listed as shown in Fig

STEP FIVE: Test and make sure that the grille guard is steadily fixed.