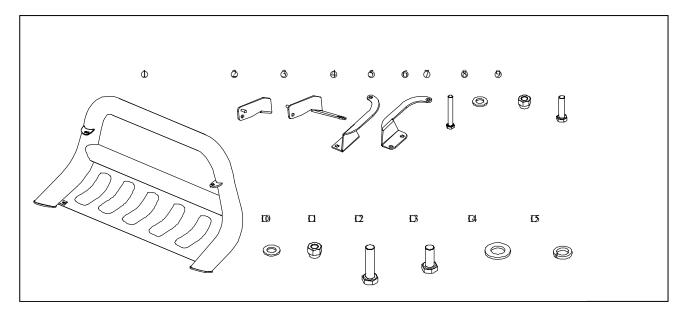

#### **PART LIST**

| No. | Name                   | Qty | Remarks | No. | Name          | Qty | Remarks     |
|-----|------------------------|-----|---------|-----|---------------|-----|-------------|
| Φ   | Grille guard           | 1   |         | 9   | Hex bolt      | 2   | M10×35      |
| ٥   | Left bracket           | 1   |         | 100 | Flat washer   | 4   | 10mm        |
| 3   | Right bracket          | 1   |         | n   | Hex nut       | 2   | M10         |
| 4   | Left connecting plate  | 1   |         | 12  | Hex bolt      | 2   | M12×40      |
| 5   | Right connecting plate | 1   |         | 13  | Hex bolt      | 2   | M12×35×1.25 |
| 6   | Hex bolt               | 4   | M8×110  | 134 | Flat washer   | 6   | 12mm        |
| Ø   | Flat washer            | 8   | 8mm     | 15  | Spring washer | 4   | 12mm        |
| 8   | Hex nut                | 4   | M8      |     |               |     |             |