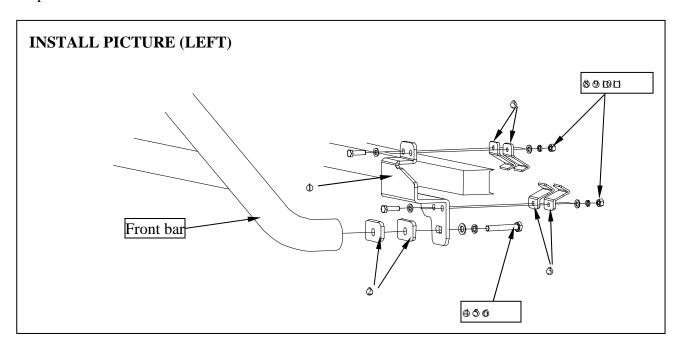

### **PARTS LIST:**

| NO.      | Parts          | Qty | Specification | NO. | Parts       | Qty | Specification |
|----------|----------------|-----|---------------|-----|-------------|-----|---------------|
| Φ        | Mount bracket  | 2   |               | Ø   | Hex nut     | 4   | M12           |
| 0        | Cushion plate  | 4   |               | 8   | Hex bolt    | 8   | M10×30        |
| 3        | Brace brackets | 8   |               | 9   | Lock washer | 16  | 10mm          |
| <b>4</b> | Hex Bolt       | 4   | M12×65        | 100 | Flat washer | 8   | 10mm          |
| 5        | Big washer     | 6   | 12mm          | 11  | Hex nut     | 8   | M10           |
| 6        | Lock washer    | 4   | 12mm          |     |             |     |               |

# Assembly procedure:

- Step1. Install the brace brackets, L-mount bracket and front bar using the parts as showing in Install picture.
- Step2. Repeat left mount bracket for the right mount bracket of vehicle to complete installation.
- Step3. Verify that all the hardware was installed and tighten all hardware.
- Step4. Installation done.