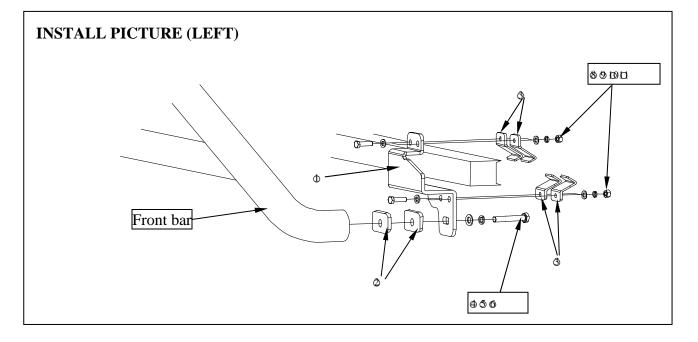

## Assembly procedure:

Step1. Install the brace brackets, L-mount bracket and front bar using the parts as showing in Install picture.

Step2. Repeat left mount bracket for the right mount bracket of vehicle to complete installation.