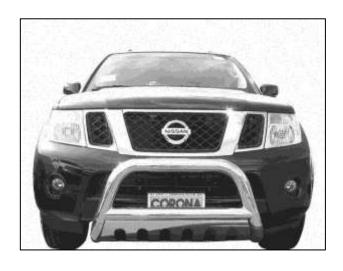

## **INSTALLATION INSTRUCTIONS**

PART # MBS-NIC6105 MAX BULL BAR FOR NISSAN PATHFINDER 08-12