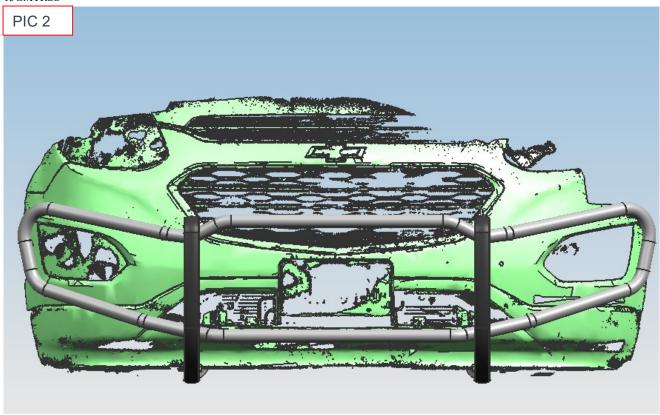

| 4   | M12        |
| 6   | Large Washer   | 8   | φ8x25x2.0 |     |                |     |            |

# **INSTALLATION PICTURE**



# **INSTALLATION PROCEDURE**

Step 1: Refer to the accessories list to check if all components are complete.

Step 2: Firstly, place the components according to the installation diagram of the bracket, distinguishing between the left and right brackets. Then, place them together with the fasteners in their respective positions to improve your installation speed.

### 15GMTRSS

Step 3: Refer to PIC 1, use standard components to screw in the bracket, but do not tighten the screws initially. (The installation method for the left and right brackets is the same.)



Step 4: Check if all hardware is installed and then fasten all to complete the installation.



Disclaimer: Caused due to improper installation initiates or some related problem and losses, are beyond our company's quality assurance.