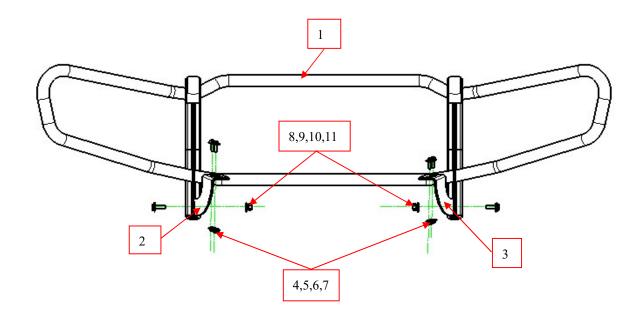

### PART LIST

| NO. | NAME           | QTY | REMARK    | NO. | NAME           | QTY | REMARK     |
|-----|----------------|-----|-----------|-----|----------------|-----|------------|
| 1   | Bull Bar       | 1   |           | 7   | Hexagon Nut    | 4   | M8         |
| 2   | Left Bracket   | 1   |           | 8   | Hex Head Bolts | 4   | M12x35     |
| 3   | Right Bracket  | 1   |           | 9   | Spring Washer  | 4   | Ф 12       |
| 4   | Hex Head Bolts | 4   | M8x30     | 10  | Large Washer   | 8   | Ф12х30х3.0 |
| 5   | Spring Washer  | 4   | Ф8        | 11  | Hexagon Nut    | 4   | M12        |
| 6   | Large Washer   | 8   | φ8x25x2.0 |     |                |     |            |