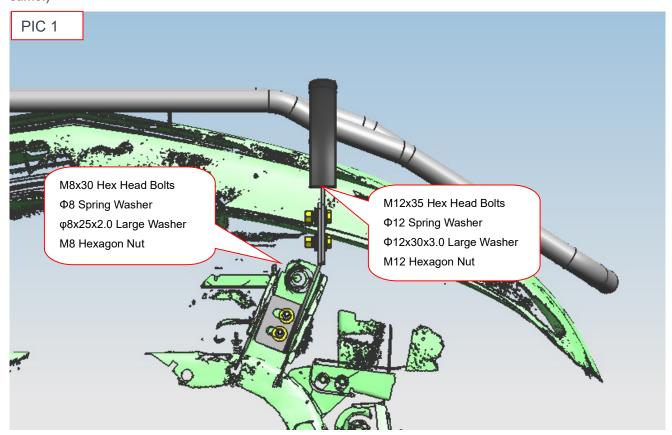

### 15GMTRSS

Step 3: Refer to PIC 1, use standard components to screw in the bracket, but do not tighten the screws initially. (The installation method for the left and right brackets is the same.)

Step 4: Check if all hardware is installed and then fasten all to complete the installation.