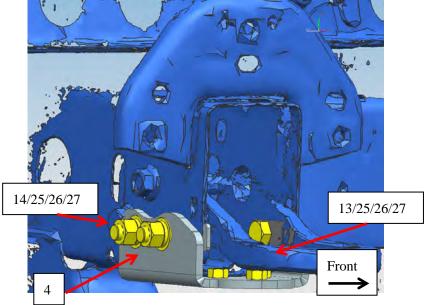

Allen Wrench S=5

(28)

1

STEP1: Attach Mounting Bracket to Middle Guard, left/right sides installation way are same.

STEP2: Attach Lower Mounting Bracket with Mounting Bracket, left/right sides are install symmetrically.