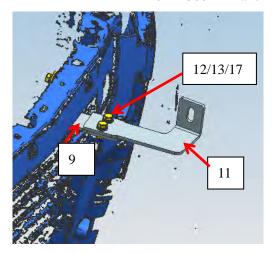

STEP4: Attach Top Support Bracket to the Car, left/right sides installation way are same.

(4-2) Remove screws attaching grille and carefully pull grille straight out to remove grille

STEP5: Attach Upper Support Bracket to Top Support Bracket, left/right sides are installed symmetrically.