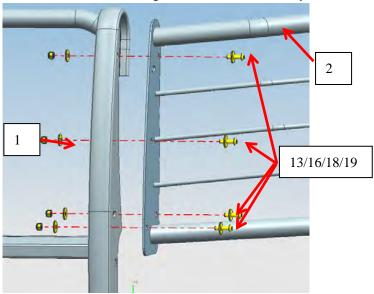

SS MODULAR GRILLE GUARD FOR 22-24 CHEVY SILVERADO 1500 (Incl. Diesel models with DEF tanks & Excl. 2022 1500 LTD and 22-24 models with super cruise system)

STEP6: Attach Middle Guard with Brush Guard, left/right side installation way are same.