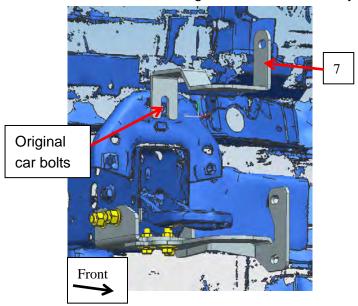

Page 4 of 6

SS MODULAR GRILLE GUARD FOR 22-24 CHEVY SILVERADO 1500 (Incl. Diesel models with DEF tanks & Excl. 2022 1500 LTD and 22-24 models with super cruise system)

STEP3: Attach Support Bracket to Middle Guard, left/right sides are installed symmetrically.