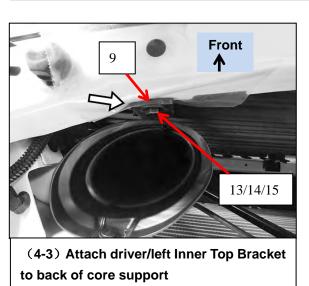

STEP4: Attach Top Support Bracket to the Car, left/right sides installation way are same.

(4-2) Remove screws attaching grille and carefully pull grille straight out to remove grille

STEP5: Attach Upper Support Bracket to Top Support Bracket, left/right sides are installed symmetrically.