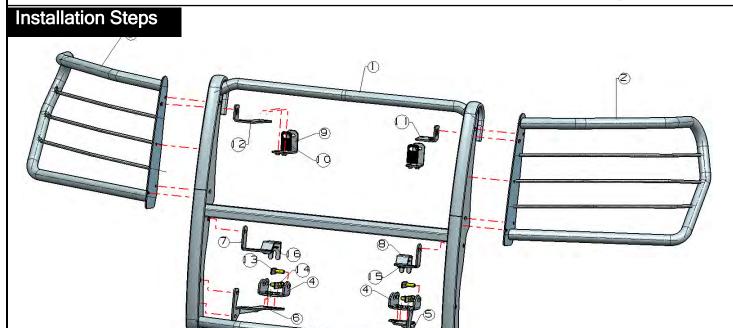

## Parts list

|     | 1   |                                    | T   | ı   |                                        |
|-----|-----|------------------------------------|-----|-----|----------------------------------------|
| NO. | QTY | NAME                               | NO. | QTY | NAME                                   |
| 1   | 1   | Middle Guard                       | 2   | 1   | Left Brush Guard                       |
| 3   | 1   | Right Brush Guard                  | 4   | 2   | Mounting Bracket                       |
| 3   | 1   | Driver/Left Lower Mounting Bracket | 6   | 1   | Passenger/Right Lower Mounting Bracket |
| 7   | 1   | Driver/Left Support Bracket        | 8   | 1   | Passenger/Right Support Bracket        |
| 9   | 2   | Top Support Bracket                | 10  | 2   | Top Support Bracket Adhensive tape     |
| (1) | 1   | Driver/Left Upper Support Bracket  | 12  | 1   | Passenger/Right Upper Support Bracket  |

### SS MODULAR GRILLE GUARD FOR 22-24 CHEVY SILVERADO 1500 (Incl. Diesel models with DEF tanks & Excl. 2022 1500 LTD and 22-24 models with super cruise system) (13)2 2 Bolt Plates M12x35 Double Bolt Plates M12x30 (15)(16) 1 1 Adhensive Tape (L) Adhensive Tape (R) Hardware List: (12) 12 Hex Bolt (Full Thread) M8\_25 Lock Washer D8 (14)2 8 Flat Washer D8\_28\_3 Hex Bolt (Full Thread) M8\_30 (16) 4 Button Head Bolt M8\_30 Flat Washer D8\_16\_1.6 (18)(19) 22 8 Flat Washer D8\_24\_2 Nylon Lock Nut M8 (20)(21)6 2 Hex Bolt(Full Thread) M10\_30 Hex Bolt(Full Thread) M10\_45 22 (23)8 8 Hex Nut M10 Lock Washer D10 (24)(25) 16 6 Flat Washer D12\_24\_2.5 Flat Washer D10\_27\_3 27) 26 6 6 Hex Nut M12 Lock Washer D12

Allen Wrench S=5

(28)

1

STEP1: Attach Mounting Bracket to Middle Guard, left/right sides installation way are same.

STEP2: Attach Lower Mounting Bracket with Mounting Bracket, left/right sides are install symmetrically.

Page 4 of 6

SS MODULAR GRILLE GUARD FOR 22-24 CHEVY SILVERADO 1500 (Incl. Diesel models with DEF tanks & Excl. 2022 1500 LTD and 22-24 models with super cruise system)

STEP3: Attach Support Bracket to Middle Guard, left/right sides are installed symmetrically.

STEP4: Attach Top Support Bracket to the Car, left/right sides installation way are same.

(4-2) Remove screws attaching grille and carefully pull grille straight out to remove grille

STEP5: Attach Upper Support Bracket to Top Support Bracket, left/right sides are installed symmetrically.

SS MODULAR GRILLE GUARD FOR 22-24 CHEVY SILVERADO 1500 (Incl. Diesel models with DEF tanks & Excl. 2022 1500 LTD and 22-24 models with super cruise system)

STEP6: Attach Middle Guard with Brush Guard, left/right side installation way are same.

STEP7: Attach Middle Guard to Lower Mounting Bracket and Support Bracket and Upper Support Bracket, left/right sides are installed symmetrically.

STEP 8: Adjust the gap between Middle Guard and Car body, tighten all hardware.