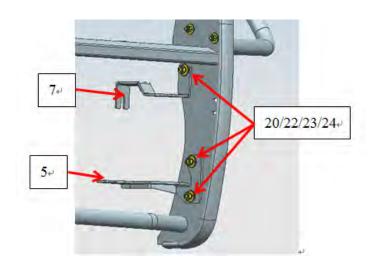

Page 4 of 6

SS MODULAR GRILLE GUARD FOR 22-24 CHEVY SILVERADO 1500 (Incl. Diesel models with DEF tanks & Excl. 2022 1500 LTD and 22-24 models with super cruise system)

STEP3: Attach Support Bracket to Middle Guard, left/right sides are installed symmetrically.