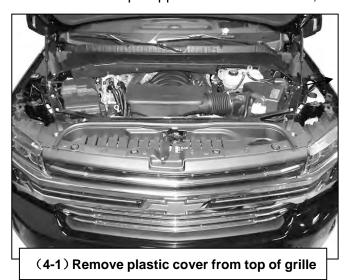

STEP4: Attach Top Support Bracket to the Car, left/right sides installation way are same.

(4-2) Remove screws attaching grille and carefully pull grille straight out to remove grille

STEP5: Attach Upper Support Bracket to Top Support Bracket, left/right sides are installed symmetrically.