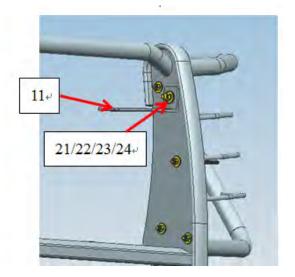

STEP4: Attach Top Support Bracket to the Car, left/right sides installation way are same.

(4-2) Remove screws attaching grille and carefully pull grille straight out to remove grille

STEP5: Attach Upper Support Bracket to Top Support Bracket, left/right sides are installed symmetrically.