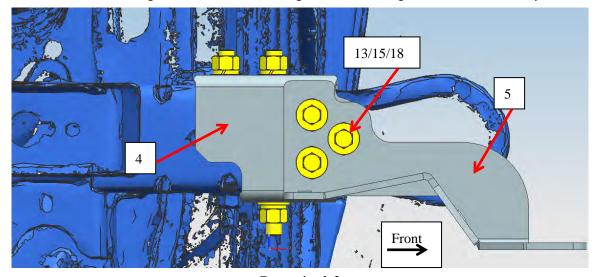

Page 4 of 6

SS MODULAR GRILLE GUARD FOR 22-24 CHEVY SILVERADO 1500 (Incl. Diesel models with DEF tanks & Excl. 2022 1500 LTD and 22-24 models with super cruise system)

STEP3: Attach Support Bracket to Middle Guard, left/right sides are installed symmetrically.