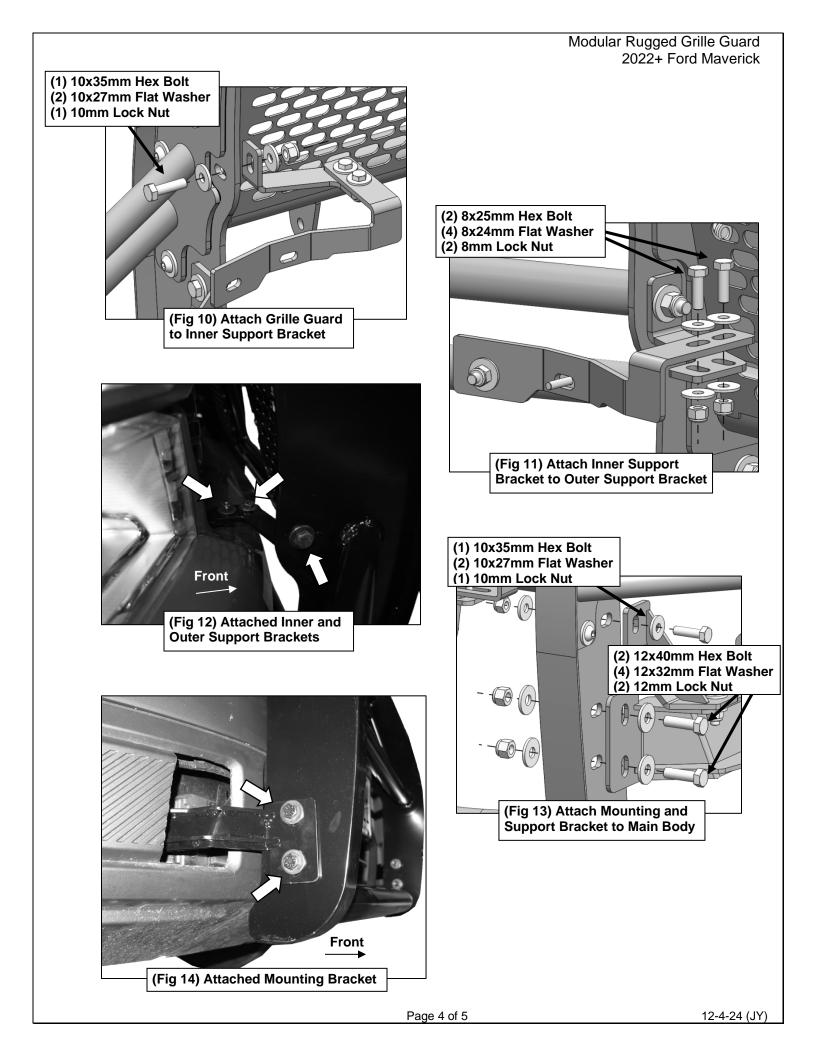

Follow (Fig 1 - 4) to remove Front Fascia and cut slots in bumper.

2022+ Ford Maverick Follow (Fig 15 – 18) to attach LED Bracket and LED Light if using, then attach Bottom Tube and Brush Guard. Ensure Grille Guard is level, then tighten all fasteners. Installation is complete. Do periodic inspections of the installation to make sure that all hardware is secure and tight.