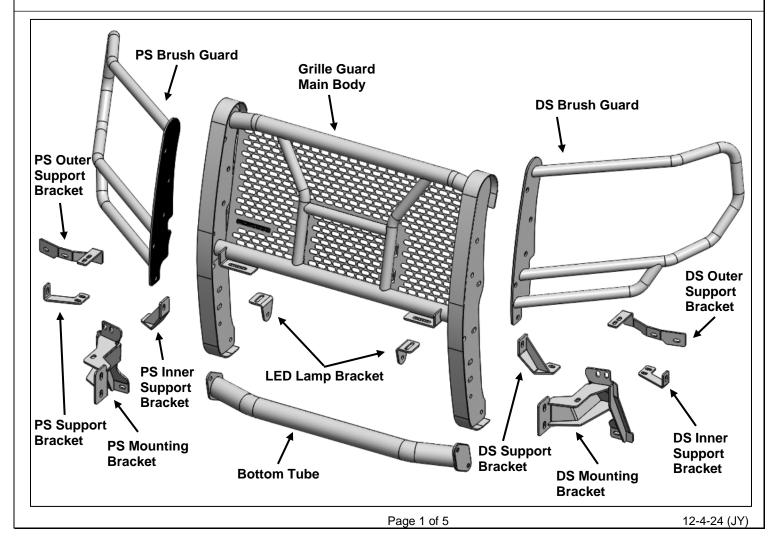

## PARTS LIST:

| QTY | Item Description                          | QTY | Item Description                 |
|-----|-------------------------------------------|-----|----------------------------------|
| 1   | Grille Guard Main Body                    | 6   | 8-1.25mm x 25mm Hex Bolt         |
| 1   | Driver/Left Brush Guard                   | 4   | 8-1.25mm x 25mm Button Head Bolt |
| 1   | Passenger/Right Brush Guard               | 18  | 8mm x 24mm x 2mm Flat Washer     |
| 1   | Bottom Tube                               | 8   | 8mm Nylon Lock Nut               |
| 2   | Uprights                                  | 2   | 8mm Lock Washer                  |
| 1   | Driver/Left Mounting Bracket              | 10  | 10-1.5mm x 35mm Hex Bolt         |
| 1   | Passenger/Right Mounting Bracket          | 4   | 10-1.5mm x 35mm Button Head Bolt |
| 1   | Driver/Left Lower Support Bracket         | 10  | 10-1.5mm x 40mm Button Head Bolt |
| 1   | Passenger/Right Lower Support Bracket     | 24  | 10mm Nylon Lock Nut              |
| 1   | Driver/Left Top Inner Support Bracket     | 4   | 10mm x 20mm x 2mm Flat Washer    |
| 1   | Passenger/Right Top Inner Support Bracket | 44  | 10mm x 27mm x 3mm Flat Washer    |
| 1   | Driver/Left Top Outer Support Bracket     | 4   | 12mm-1.75 x 40mm Hex Bolt        |
| 1   | Passenger/Right Top Outer Support Bracket | 8   | 12mm x 32mm x 3mm Flat Washer    |
| 2   | LED Lamp Bracket                          | 4   | 12mm Nylon Lock Nut              |
| 2   | 6-1.0mm x 25mm Hex Bolt                   | 1   | 4mm Wrench                       |
| 2   | 6mm x 22mm x 2mm Flat Washer              | 1   | 5mm Wrench                       |
| 2   | 6mm Lock Washer                           | 1   | 6mm Wrench                       |