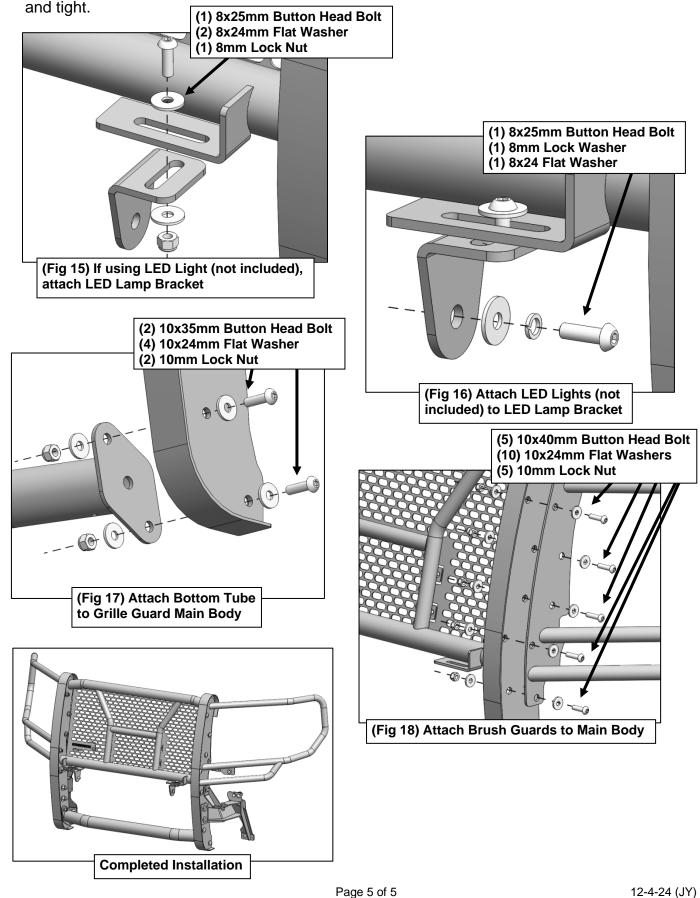

Follow (Fig 1 - 4) to remove Front Fascia and cut slots in bumper.

2022+ Ford Maverick Follow (Fig 15 – 18) to attach LED Bracket and LED Light if using, then attach Bottom Tube and Brush Guard. Ensure Grille Guard is level, then tighten all fasteners. Installation is complete. Do periodic inspections of the installation to make sure that all hardware is secure and tight.