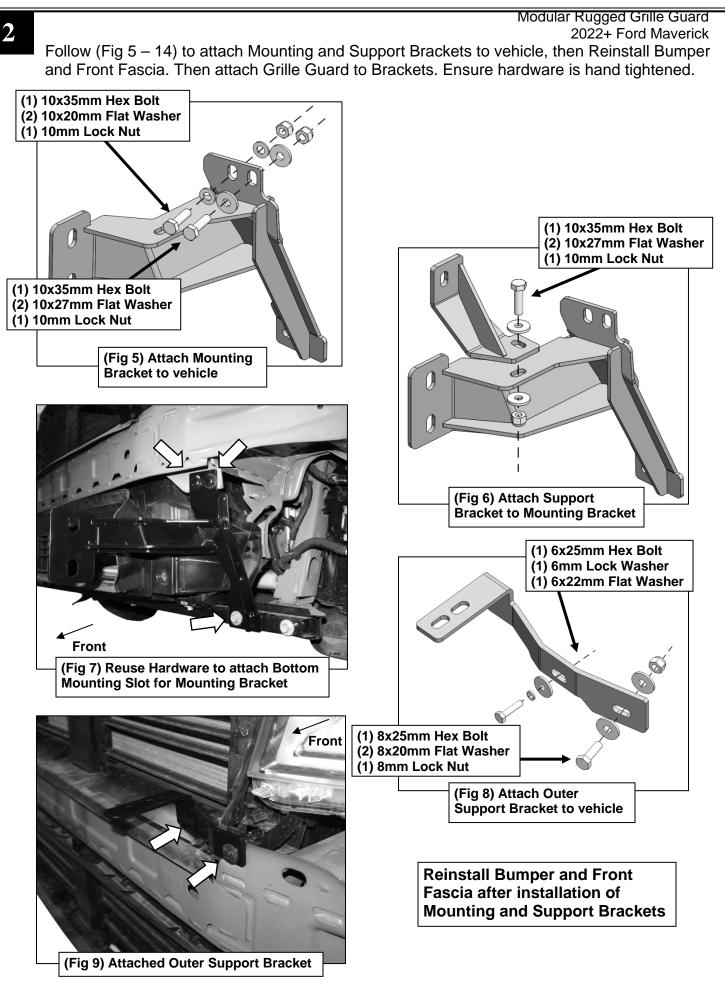

Follow (Fig 1 - 4) to remove Front Fascia and cut slots in bumper.

2022+ Ford Maverick Follow (Fig 15 – 18) to attach LED Bracket and LED Light if using, then attach Bottom Tube and Brush Guard. Ensure Grille Guard is level, then tighten all fasteners. Installation is complete. Do periodic inspections of the installation to make sure that all hardware is secure and tight.