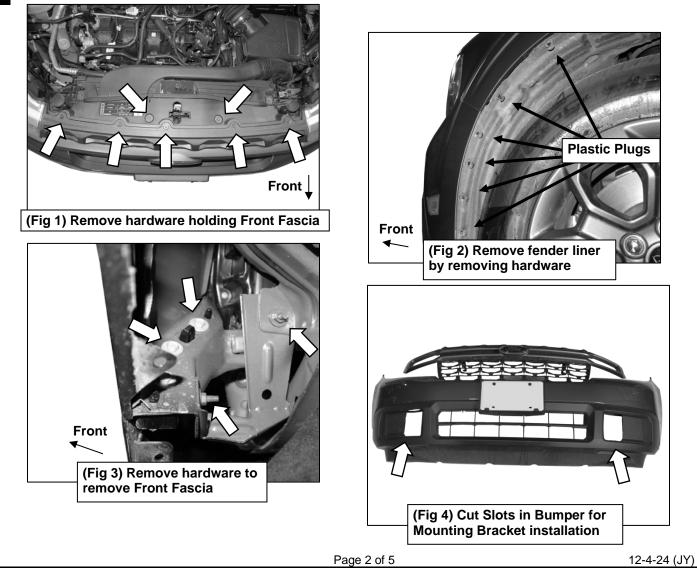

Follow (Fig 1 - 4) to remove Front Fascia and cut slots in bumper.

2022+ Ford Maverick Follow (Fig 15 – 18) to attach LED Bracket and LED Light if using, then attach Bottom Tube and Brush Guard. Ensure Grille Guard is level, then tighten all fasteners. Installation is complete. Do periodic inspections of the installation to make sure that all hardware is secure and tight.