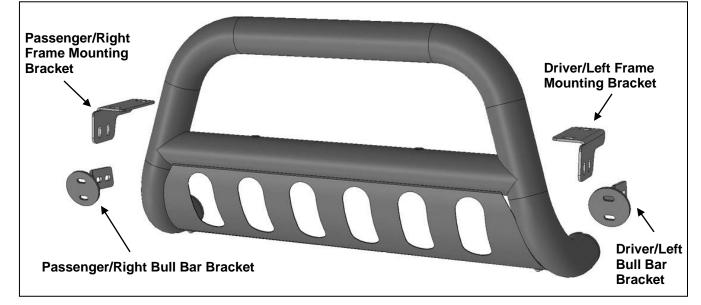

#### PARTS LIST:

| 1 | Bull Bar                                 | 12 | 12mm x 32mm OD x 2.5mm Flat Washers |
|---|------------------------------------------|----|-------------------------------------|
| 1 | Driver/Left Frame Mounting Bracket       | 8  | 12mm Lock Washers                   |
| 1 | Passenger/Right Frame Mounting Bracket   | 4  | 12-1.75mm Hex Nuts                  |
| 1 | Driver/Left Bull Bar Bracket             | 4  | 8-1.25mm x 25mm Hex Bolts           |
| 1 | Passenger/Right Bull Bar Bracket         | 4  | 8mm x 24mm OD x 2mm Flat Washers    |
| 4 | 12-1.75mm x 35mm Coarse Thread Hex Bolts | 4  | 8mm Lock Washers                    |
| 4 | 12-1.25mm x 55mm Fine Thread Hex Bolts   |    |                                     |

- Start installation under the driver side front of the vehicle, (Figure 1). Locate and remove the (2) hex bolts attaching the tow hook to the bottom of the frame.
- Select the driver side Frame Mounting Bracket. Hold the tow hook in place and line up the Bracket with the (2) mounting holes. Attach the Bracket to the tow hook and frame with the (2) included special 12-1.25mm x 55mm Fine Thread Hex Bolts, (2) 12mm Lock Washers and (2) 12mm Flat Washers, (Figure 2). VERY IMPORTANT: Use only the provided 12-1.25mm x 55mm Fine Thread Hex Bolts to bolt the Brackets to the vehicle or damage to the frame may result. Do not tighten hardware at this time.
- 3. Repeat Steps 1—2 for passenger side Frame Bracket installation.
- 4. Place the Bull Bar on a clean, stable work surface, (Figure 3). Select the driver side Bull Bar Bracket. Bolt the Bracket to the end of the Bull Bar with the included (2) 8mm Hex Bolts, (2) 8mm Lock washers and (2) 8mm Flat Washers, (Figures 4 & 5). NOTE: Bracket should be close to center on the end of the Bull Bar tube. Snug but do not tighten hardware at this time. Repeat this Step for passenger side Bracket, (Figure 5).
- With assistance, position the Bull Bar onto the inside of the Mounting Brackets. Attach the Bull Bar to the Mounting Brackets with (4) 12-1.75mm x 35mm Coarse Thread Hex Bolts, (8) 12mm Flat Washers, (4) 12mm Lock Washers and (4) 12mm Hex Nuts, (Figures 6). Do not tighten at this time.
- 6. Level and adjust the Bull Bar and fully tighten all hardware.
- 7. Do periodic inspections to the installation to make sure that all hardware is secure and tight.