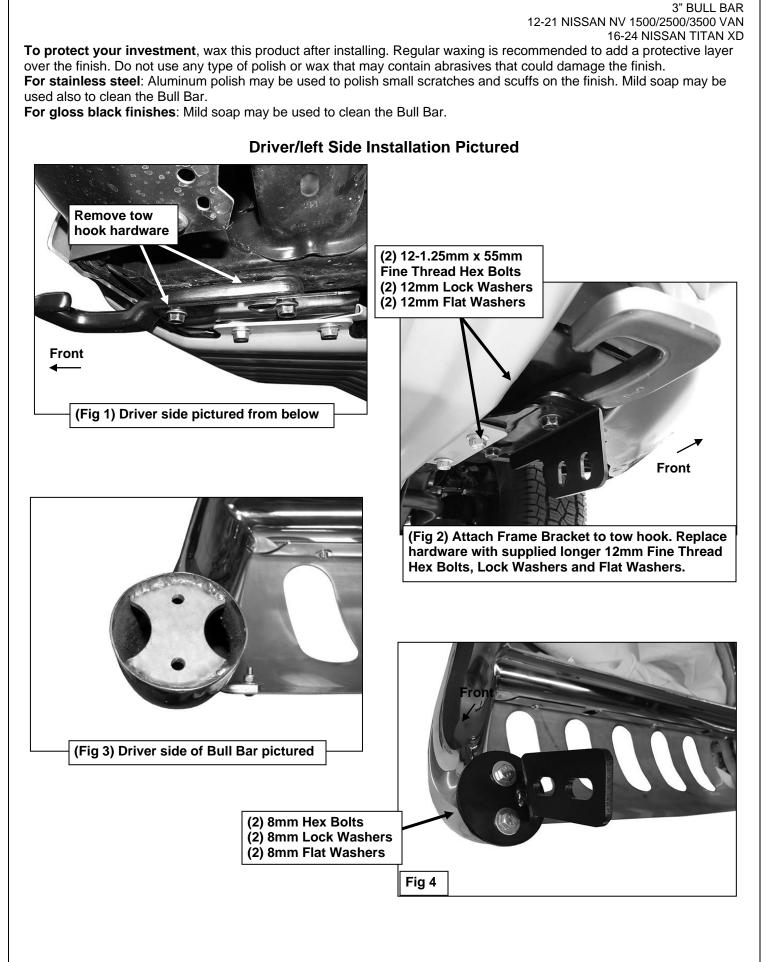

- Start installation under the driver side front of the vehicle, (Figure 1). Locate and remove the (2) hex bolts attaching the tow hook to the bottom of the frame.
- Select the driver side Frame Mounting Bracket. Hold the tow hook in place and line up the Bracket with the (2) mounting holes. Attach the Bracket to the tow hook and frame with the (2) included special 12-1.25mm x 55mm Fine Thread Hex Bolts, (2) 12mm Lock Washers and (2) 12mm Flat Washers, (Figure 2). VERY IMPORTANT: Use only the provided 12-1.25mm x 55mm Fine Thread Hex Bolts to bolt the Brackets to the vehicle or damage to the frame may result. Do not tighten hardware at this time.
- 3. Repeat Steps 1—2 for passenger side Frame Bracket installation.
- 4. Place the Bull Bar on a clean, stable work surface, (Figure 3). Select the driver side Bull Bar Bracket. Bolt the Bracket to the end of the Bull Bar with the included (2) 8mm Hex Bolts, (2) 8mm Lock washers and (2) 8mm Flat Washers, (Figures 4 & 5). NOTE: Bracket should be close to center on the end of the Bull Bar tube. Snug but do not tighten hardware at this time. Repeat this Step for passenger side Bracket, (Figure 5).
- With assistance, position the Bull Bar onto the inside of the Mounting Brackets. Attach the Bull Bar to the Mounting Brackets with (4) 12-1.75mm x 35mm Coarse Thread Hex Bolts, (8) 12mm Flat Washers, (4) 12mm Lock Washers and (4) 12mm Hex Nuts, (Figures 6). Do not tighten at this time.
- 6. Level and adjust the Bull Bar and fully tighten all hardware.
- 7. Do periodic inspections to the installation to make sure that all hardware is secure and tight.