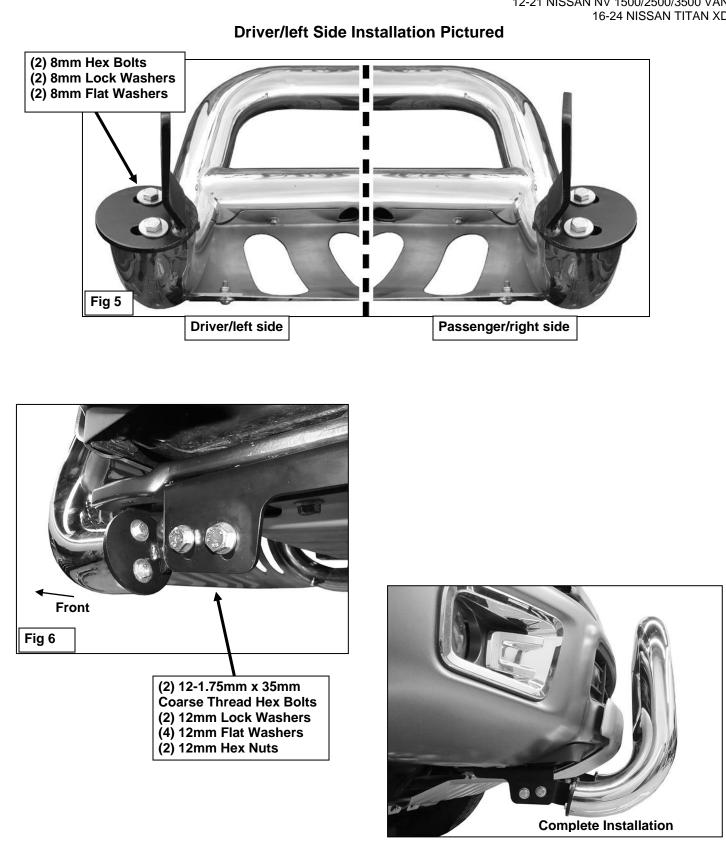

- Start installation under the driver side front of the vehicle, (Figure 1). Locate and remove the (2) hex bolts attaching the tow hook to the bottom of the frame.
- Select the driver side Frame Mounting Bracket. Hold the tow hook in place and line up the Bracket with the (2) mounting holes. Attach the Bracket to the tow hook and frame with the (2) included special 12-1.25mm x 55mm Fine Thread Hex Bolts, (2) 12mm Lock Washers and (2) 12mm Flat Washers, (Figure 2). VERY IMPORTANT: Use only the provided 12-1.25mm x 55mm Fine Thread Hex Bolts to bolt the Brackets to the vehicle or damage to the frame may result. Do not tighten hardware at this time.
- 3. Repeat Steps 1—2 for passenger side Frame Bracket installation.
- 4. Place the Bull Bar on a clean, stable work surface, (Figure 3). Select the driver side Bull Bar Bracket. Bolt the Bracket to the end of the Bull Bar with the included (2) 8mm Hex Bolts, (2) 8mm Lock washers and (2) 8mm Flat Washers, (Figures 4 & 5). NOTE: Bracket should be close to center on the end of the Bull Bar tube. Snug but do not tighten hardware at this time. Repeat this Step for passenger side Bracket, (Figure 5).
- With assistance, position the Bull Bar onto the inside of the Mounting Brackets. Attach the Bull Bar to the Mounting Brackets with (4) 12-1.75mm x 35mm Coarse Thread Hex Bolts, (8) 12mm Flat Washers, (4) 12mm Lock Washers and (4) 12mm Hex Nuts, (Figures 6). Do not tighten at this time.
- 6. Level and adjust the Bull Bar and fully tighten all hardware.
- 7. Do periodic inspections to the installation to make sure that all hardware is secure and tight.