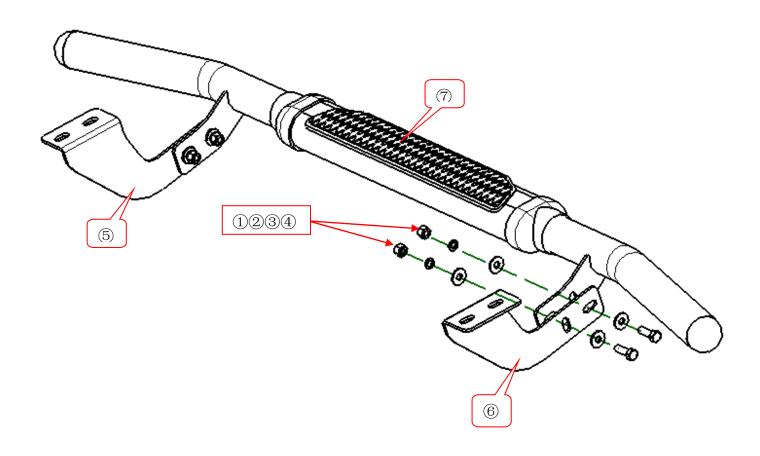

#### PART LIST

| NO. | NAME          | QTY | REMARK     | NO. | NAME           | QTY | REMARK |
|-----|---------------|-----|------------|-----|----------------|-----|--------|
| 1   | Hexagon Bolt  | 4   | M12x35     | (5) | Bracket(left)  | 1   |        |
| 2   | Large Washer  | 8   | φ12x30x3.0 | 6   | Bracket(right) | 1   |        |
| 3   | Spring Washer | 4   | φ12        | 7   | Rear Guard     |     |        |
| 4   | Hexagon Nut   | 4   | M12        |     |                |     |        |

## INSTALLATION PROCEDURES

- Step 1: Refer to Part List to check if all hard ware are included.
- Step 2: Refer to the following picture to install left and right brackets.

Step 3: Install the rear guard on the brackets and then adjust them to the proper positions.

Step 4: Check if all hard ware are installed and then fasten all to complete the installation.

Disclaimer: Caused due to improper installation initiates some related problem and losses, are beyond our company's quality assurance.