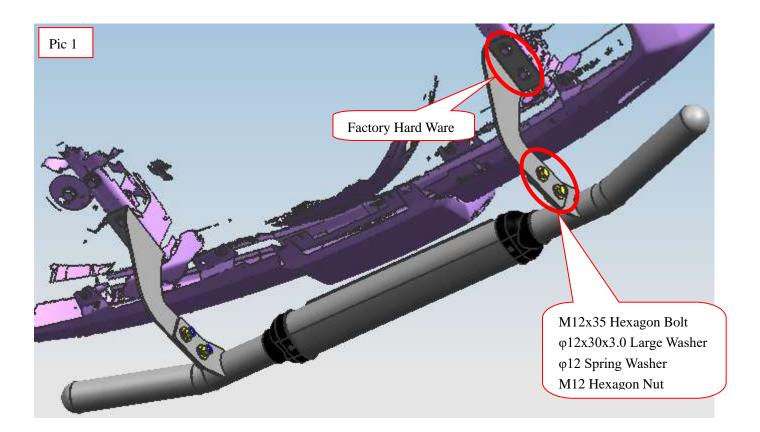

#### PART LIST

| NO. | NAME          | QTY | REMARK     | NO. | NAME           | QTY | REMARK |
|-----|---------------|-----|------------|-----|----------------|-----|--------|
| 1   | Hexagon Bolt  | 4   | M12x35     | (5) | Bracket(left)  | 1   |        |
| 2   | Large Washer  | 8   | φ12x30x3.0 | 6   | Bracket(right) | 1   |        |
| 3   | Spring Washer | 4   | φ12        | 7   | Rear Guard     |     |        |
| 4   | Hexagon Nut   | 4   | M12        |     |                |     |        |

## INSTALLATION PROCEDURES

- Step 1: Refer to Part List to check if all hard ware are included.
- Step 2: Refer to the following picture to install left and right brackets.

Step 3: Install the rear guard on the brackets and then adjust them to the proper positions.

Step 4: Check if all hard ware are installed and then fasten all to complete the installation.

Disclaimer: Caused due to improper installation initiates some related problem and losses, are beyond our company's quality assurance.