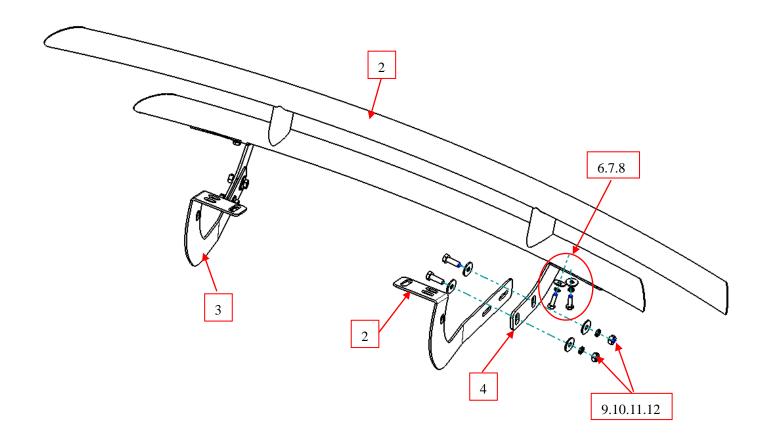

#### PART LIST

| NO. | NAME                     | QTY | REMARK | NO. | NAME          | QTY | REMARK       |
|-----|--------------------------|-----|--------|-----|---------------|-----|--------------|
| 1   | Rear Guard               | 1   |        | 7   | Large Washer  | 4   | Ф8*25*2.0    |
| 2   | Mounting Bracket         | 1   |        | 8   | Spring Washer | 4   | Φ8           |
| 3   | Mounting Bracket (right) | 1   |        | 9   | Hexagon Bolt  | 4   | M10*30       |
| 4   | Bracket (left)           | 1   |        | 10  | Large Washer  | 8   | ф 10*30*2. 5 |
| 5   | Bracket (right)          | 1   |        | 11  | Spring Washer | 4   | ф 10         |
| 6   | Hex Head Bolt            | 4   | M8*25  | 12  | Hexagon Nut   | 4   | M10          |

## **INSTALLATION PICTURE**

Disclaimer: Caused due to improper installation initiates some related problem and losses, are beyond our company's quality assurance.