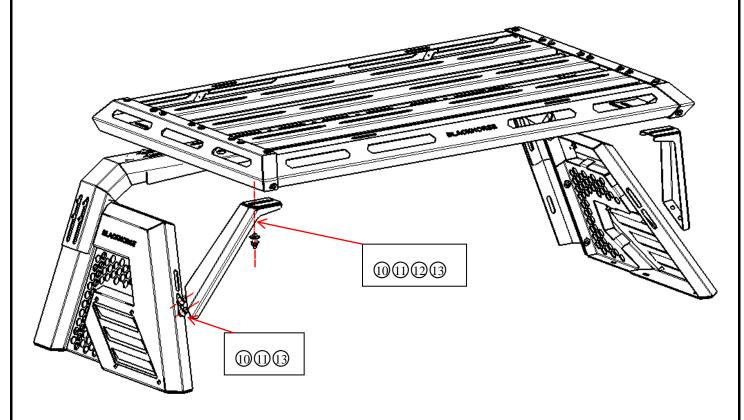

### **Installation Steps**

**Step1:** Assemble beams with standard parts ⓐ 9 as the following picture shown. Lock all the standard parts after adjust the position.

Step2: Connect the roof basket with ARMOUR II roll bar with 6 connecting bracket, then Lock all the standard

ARMOUR II BASKET FOR TOYOTA TACOMA 05-21/CHEVY COLORADO 15-21/ GMC CANYON 15-21/FORD RANGER 19-21/NISSAN FRONTIER 05-21/JEEP GLADIATOR 19-23

parts 10101213 after adjust the position, as the following pictures shown.