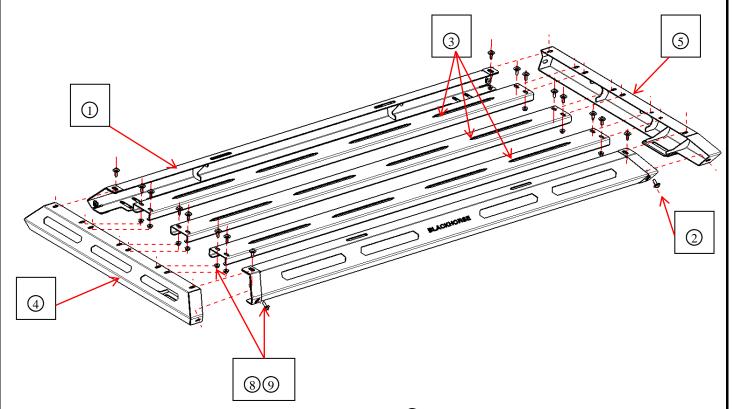

#### Parts list

| NO. | QTY | NAME              | NO. | QTY | NAME                     |
|-----|-----|-------------------|-----|-----|--------------------------|
| 1   | 1   | FRONT CORSS BEAM  | 2   | 1   | REAR CORSS BEAM          |
| 3   | 3   | MIDDLE CORSS BEAM | 4   | 1   | SIDE BEAM (L)            |
| 5   | 1   | SIDE BEAM (R)     | 6   | 2   | CONNECTING BRACKET (L&R) |
| 7   | 2   | MOUNTING PLATE    | 8   | 20  | FLANGE HEX NUT M6        |

ARMOUR II BASKET FOR TOYOTA TACOMA 05-21/CHEVY COLORADO 15-21/ GMC CANYON 15-21/FORD RANGER 19-21/NISSAN FRONTIER 05-21/JEEP GLADIATOR 19-23

| 9   | 20 | ASSEMBLY BOLT M6-20              | 10  | 6 | FLANGE HEX NUT M8         |
|-----|----|----------------------------------|-----|---|---------------------------|
| 11) | 6  | BUTTON HEAD ALLEN BOLT M8-<br>30 | 12  | 2 | FLAT WASHER D8 (8x24x2mm) |
| 13  | 4  | FLAT WASHER D8 (8x16x1.6mm)      | 14) | 2 | ADHESIVE TAPE 1(L&R)      |
| 15  | 2  | ADHESIVE TAPE 4(L&R)             |     |   |                           |

### **Installation Steps**

**Step1:** Assemble beams with standard parts ⓐ 9 as the following picture shown. Lock all the standard parts after adjust the position.

Step2: Connect the roof basket with ARMOUR II roll bar with 6 connecting bracket, then Lock all the standard