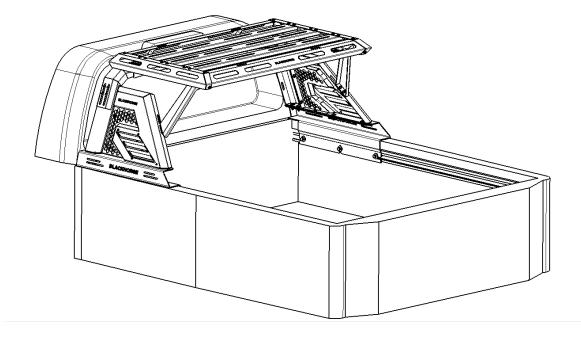

TTON HEAD ALLEN BOLT M8-<br>30 | 12  | 2 | FLAT WASHER D8 (8x24x2mm) |
| 13  | 4  | FLAT WASHER D8 (8x16x1.6mm)      | 14) | 2 | ADHESIVE TAPE 1(L&R)      |
| 15  | 2  | ADHESIVE TAPE 4(L&R)             |     |   |                           |

### **Installation Steps**

**Step1:** Assemble beams with standard parts ⓐ 9 as the following picture shown. Lock all the standard parts after adjust the position.



Step2: Connect the roof basket with ARMOUR II roll bar with 6 connecting bracket, then Lock all the standard

ARMOUR II BASKET FOR TOYOTA TACOMA 05-21/CHEVY COLORADO 15-21/ GMC CANYON 15-21/FORD RANGER 19-21/NISSAN FRONTIER 05-21/JEEP GLADIATOR 19-23

parts 10101213 after adjust the position, as the following pictures shown.



Step3: Installation completed and pick up all the tools.



## **NOTE**

Any damages and losses caused by improper installation and application, goes beyond our quality warranty.