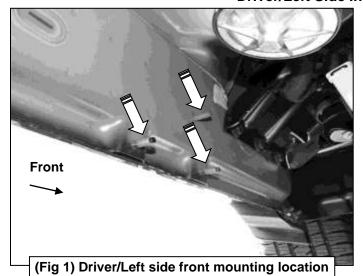

# REMOVE CONTENTS FROM BOX. VERIFY ALL PARTS ARE PRESENT. READ INSTRUCTIONS CAREFULLY BEFORE STARTING INSTALLATION. ASSISTANCE IS RECOMMENDED.

- 1. Start the installation under the Driver/Left side of the vehicle. Locate the front (3) factory studs along the inner side of the body panel, (Figure 1). NOTE: Clean threads on the studs first before installing Brackets to remove paint buildup.
- 2. Select (1) Driver/Left Mounting Bracket. Attach the Mounting Bracket to the (3) factory studs with (3) 8mm Flat Washers and (3) 8mm Nylon Lock Nuts, (Figure 2). Leave brackets loose at this time.
- 3. Select (1) Plastic Cover. Attach the Cover to the Mounting Bracket with (2) Plastic Clips, (Figure 3).
- **4.** Repeat **Steps 1—3** to attach (2) Mounting Brackets to the center and rear mounting locations along the body panel, **(Figures 4 & 5)**.
- 5. Select (1) SE5 Sidebar. Insert (6) T-Bolts into the channels in the bottom of the Sidebar, (3) per channel, (Figure 6). Attach the Sidebar to the Mounting Brackets with (6) 8mm Flat Washers, (6) 8mm Lock Washers and (6) 8mm Hex Nuts, (Figure 7).
- **6.** Level and adjust the Running Board as necessary and fully tighten all hardware.
- 7. Repeat Steps 1—6 to attach (1) Sidebar to the Passenger/Right side.
- **8.** Do periodic inspections to the installation to make sure that all hardware is secure and tight.