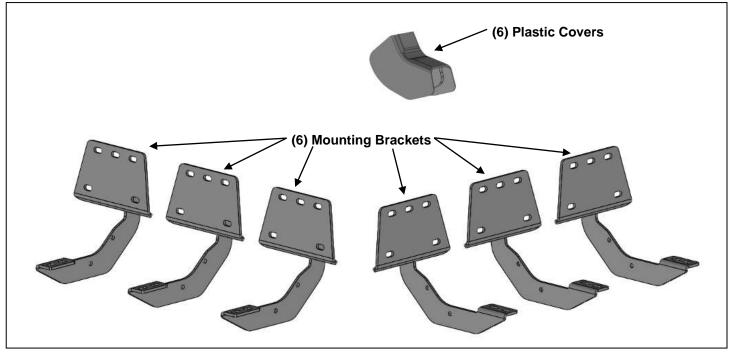

#### **PARTS LIST:**

| 2  | SE5 Sidebars       | 30 | 8mm x 24mm OD x 2mm Flat Washers |
|----|--------------------|----|----------------------------------|
| 6  | Mounting Brackets  | 12 | 8mm Lock Washers                 |
| 6  | Plastic Covers     | 12 | 8mm Hex Nuts                     |
| 12 | Plastic Clips      | 18 | 8mm nylon Lock Nuts              |
| 12 | 8mm x 20mm T-Bolts |    |                                  |