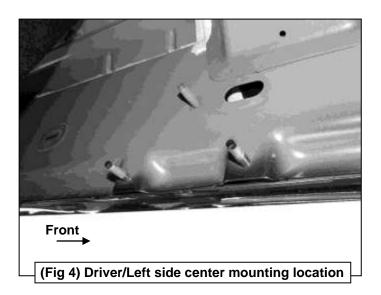

# REMOVE CONTENTS FROM BOX. VERIFY ALL PARTS ARE PRESENT. READ INSTRUCTIONS CAREFULLY BEFORE STARTING INSTALLATION. ASSISTANCE IS RECOMMENDED.

- 1. Start the installation under the Driver/Left side of the vehicle. Locate the front (3) factory studs along the inner side of the body panel, (Figure 1). NOTE: Clean threads on the studs first before installing Brackets to remove paint buildup.
- 2. Select (1) Driver/Left Mounting Bracket. Attach the Mounting Bracket to the (3) factory studs with (3) 8mm Flat Washers and (3) 8mm Nylon Lock Nuts, (Figure 2). Leave brackets loose at this time.
- 3. Select (1) Plastic Cover. Attach the Cover to the Mounting Bracket with (2) Plastic Clips, (Figure 3).
- **4.** Repeat **Steps 1—3** to attach (2) Mounting Brackets to the center and rear mounting locations along the body panel, **(Figures 4 & 5)**.
- 5. Select (1) SE5 Sidebar. Insert (6) T-Bolts into the channels in the bottom of the Sidebar, (3) per channel, (Figure 6). Attach the Sidebar to the Mounting Brackets with (6) 8mm Flat Washers, (6) 8mm Lock Washers and (6) 8mm Hex Nuts, (Figure 7).
- **6.** Level and adjust the Running Board as necessary and fully tighten all hardware.
- 7. Repeat Steps 1—6 to attach (1) Sidebar to the Passenger/Right side.
- **8.** Do periodic inspections to the installation to make sure that all hardware is secure and tight.