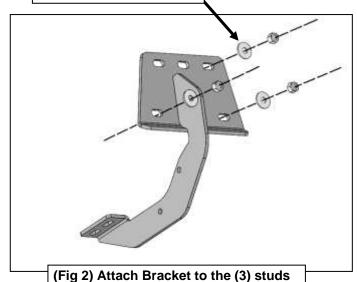

# REMOVE CONTENTS FROM BOX. VERIFY ALL PARTS ARE PRESENT. READ INSTRUCTIONS CAREFULLY BEFORE STARTING INSTALLATION. ASSISTANCE IS RECOMMENDED.

- 1. Start the installation under the Driver/Left side of the vehicle. Locate the front (3) factory studs along the inner side of the body panel, (Figure 1). NOTE: Clean threads on the studs first before installing Brackets to remove paint buildup.
- 2. Select (1) Driver/Left Mounting Bracket. Attach the Mounting Bracket to the (3) factory studs with (3) 8mm Flat Washers and (3) 8mm Nylon Lock Nuts, (Figure 2). Leave brackets loose at this time.
- 3. Select (1) Plastic Cover. Attach the Cover to the Mounting Bracket with (2) Plastic Clips, (Figure 3).
- **4.** Repeat **Steps 1—3** to attach (2) Mounting Brackets to the center and rear mounting locations along the body panel, **(Figures 4 & 5)**.
- 5. Select (1) SE5 Sidebar. Insert (6) T-Bolts into the channels in the bottom of the Sidebar, (3) per channel, (Figure 6). Attach the Sidebar to the Mounting Brackets with (6) 8mm Flat Washers, (6) 8mm Lock Washers and (6) 8mm Hex Nuts, (Figure 7).
- **6.** Level and adjust the Running Board as necessary and fully tighten all hardware.
- 7. Repeat Steps 1—6 to attach (1) Sidebar to the Passenger/Right side.
- **8.** Do periodic inspections to the installation to make sure that all hardware is secure and tight.