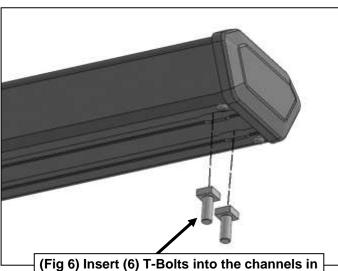

# REMOVE CONTENTS FROM BOX. VERIFY ALL PARTS ARE PRESENT. READ INSTRUCTIONS CAREFULLY BEFORE STARTING INSTALLATION. ASSISTANCE IS RECOMMENDED.

- 1. Start the installation under the Driver/Left side of the vehicle. Locate the front (3) factory studs along the inner side of the body panel, (Figure 1). NOTE: Clean threads on the studs first before installing Brackets to remove paint buildup.
- 2. Select (1) Driver/Left Mounting Bracket. Attach the Mounting Bracket to the (3) factory studs with (3) 8mm Flat Washers and (3) 8mm Nylon Lock Nuts, (Figure 2). Leave brackets loose at this time.
- 3. Select (1) Plastic Cover. Attach the Cover to the Mounting Bracket with (2) Plastic Clips, (Figure 3).
- **4.** Repeat **Steps 1—3** to attach (2) Mounting Brackets to the center and rear mounting locations along the body panel, **(Figures 4 & 5)**.
- 5. Select (1) SE5 Sidebar. Insert (6) T-Bolts into the channels in the bottom of the Sidebar, (3) per channel, (Figure 6). Attach the Sidebar to the Mounting Brackets with (6) 8mm Flat Washers, (6) 8mm Lock Washers and (6) 8mm Hex Nuts, (Figure 7).
- **6.** Level and adjust the Running Board as necessary and fully tighten all hardware.
- 7. Repeat Steps 1—6 to attach (1) Sidebar to the Passenger/Right side.
- **8.** Do periodic inspections to the installation to make sure that all hardware is secure and tight.

## **Driver/Left Side Installation Pictured**

the bottom of the Sidebar, (3) per channel

(2) 8mm Flat Washers
(2) 8mm Lock Washers
(2) 8mm Hex Nuts

(Fig 7) Attach (1) Sidebar to the Mounting Brackets

Page 3 of 3 10/23/20 (AL)