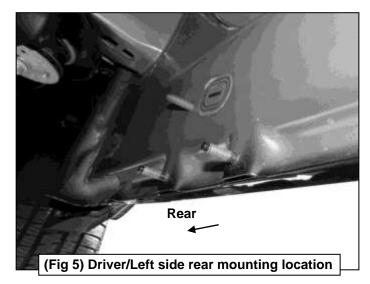

# REMOVE CONTENTS FROM BOX. VERIFY ALL PARTS ARE PRESENT. READ INSTRUCTIONS CAREFULLY BEFORE STARTING INSTALLATION. ASSISTANCE IS RECOMMENDED.

- 1. Start the installation under the Driver/Left side of the vehicle. Locate the front (3) factory studs along the inner side of the body panel, (Figure 1). NOTE: Clean threads on the studs first before installing Brackets to remove paint buildup.
- 2. Select (1) Driver/Left Mounting Bracket. Attach the Mounting Bracket to the (3) factory studs with (3) 8mm Flat Washers and (3) 8mm Nylon Lock Nuts, (Figure 2). Leave brackets loose at this time.
- 3. Select (1) Plastic Cover. Attach the Cover to the Mounting Bracket with (2) Plastic Clips, (Figure 3).
- **4.** Repeat **Steps 1—3** to attach (2) Mounting Brackets to the center and rear mounting locations along the body panel, **(Figures 4 & 5)**.
- 5. Select (1) SE5 Sidebar. Insert (6) T-Bolts into the channels in the bottom of the Sidebar, (3) per channel, (Figure 6). Attach the Sidebar to the Mounting Brackets with (6) 8mm Flat Washers, (6) 8mm Lock Washers and (6) 8mm Hex Nuts, (Figure 7).
- **6.** Level and adjust the Running Board as necessary and fully tighten all hardware.
- 7. Repeat Steps 1—6 to attach (1) Sidebar to the Passenger/Right side.
- **8.** Do periodic inspections to the installation to make sure that all hardware is secure and tight.