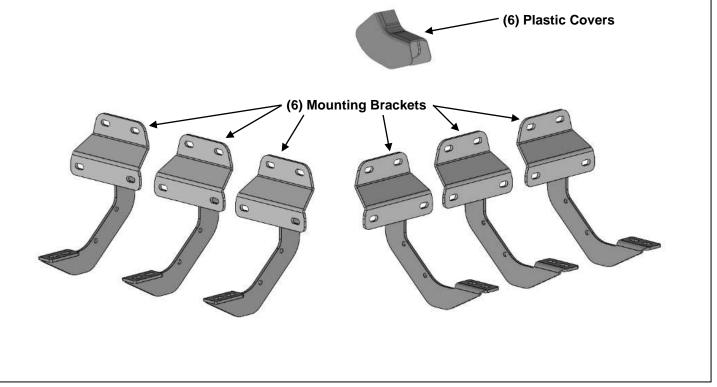

## PARTS LIST:

| 2  | SE5 Sidebars       | 30 | 8mm x 24mm OD x 2mm Flat Washers |
|----|--------------------|----|----------------------------------|
| 6  | Mounting Brackets  | 12 | 8mm Lock Washers                 |
| 6  | Plastic Covers     | 12 | 8mm Hex Nuts                     |
| 12 | Plastic Clips      | 18 | 8mm Nylon Lock Nuts              |
| 12 | 8mm x 20mm T-Bolts | 18 | 8mm Plastic Washers              |

# REMOVE CONTENTS FROM BOX. VERIFY ALL PARTS ARE PRESENT. READ INSTRUCTIONS CAREFULLY. ASSISTANCE IS RECOMMENDED.

- Start the installation under the Passenger/Right side of the vehicle. Locate the front factory running board mounting location along the inner side of the body, (Figure 1). Use a wire brush or thread chaser die to remove excess paint and/or undercoating from all studs.
- Slide (1) Plastic Washer over each of the (3) factory mounting studs in the body panel, (Figures 2—4).
  IMPORTANT: The Plastic Washers are designed to prevent corrosion between the aluminum body panel and the steel mounting brackets. Do not install the Brackets without the Plastic Washers.
- Select (1) Bracket, (Figure 4). NOTE: The Brackets are universal and can be installed in all locations. Attach the Bracket to the studs with (3) 8mm Flat Washers and (6) 8mm Nylon Lock Nuts, (Figure 4). Do not tighten hardware at this time.
- 4. Select (1) Plastic Cover. Attach the Cover to the Mounting Bracket with (2) Plastic Clips, (Figure 5).
- 5. Repeat Steps 3 & 4 to attach (2) Mounting Brackets to the center and rear locations.
- Select (1) SE5 Sidebar. Insert (6) T-Bolts into the channels in the bottom of the Sidebar, (3) per channel, (Figure 6). Attach the Sidebar to the Mounting Brackets with (6) 8mm Flat Washers, (6) 8mm Lock Washers and (6) 8mm Hex Nuts, (Figure 7).
- 7. Level and adjust the Sidebar and tighten all hardware.
- 8. Repeat Steps 1—7 to attach (1) Sidebar to the Driver/Left side.
- 9. Do periodic inspections to the installation to make sure that all hardware is secure and tight.