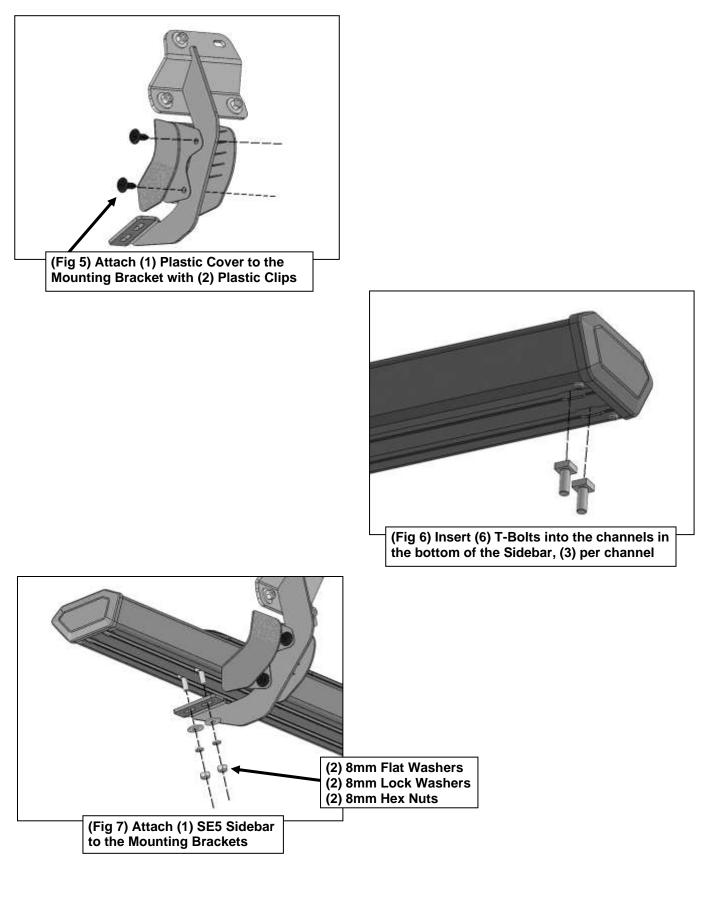

# REMOVE CONTENTS FROM BOX. VERIFY ALL PARTS ARE PRESENT. READ INSTRUCTIONS CAREFULLY. ASSISTANCE IS RECOMMENDED.

- Start the installation under the Passenger/Right side of the vehicle. Locate the front factory running board mounting location along the inner side of the body, (Figure 1). Use a wire brush or thread chaser die to remove excess paint and/or undercoating from all studs.
- Slide (1) Plastic Washer over each of the (3) factory mounting studs in the body panel, (Figures 2—4).
  IMPORTANT: The Plastic Washers are designed to prevent corrosion between the aluminum body panel and the steel mounting brackets. Do not install the Brackets without the Plastic Washers.
- Select (1) Bracket, (Figure 4). NOTE: The Brackets are universal and can be installed in all locations. Attach the Bracket to the studs with (3) 8mm Flat Washers and (6) 8mm Nylon Lock Nuts, (Figure 4). Do not tighten hardware at this time.
- 4. Select (1) Plastic Cover. Attach the Cover to the Mounting Bracket with (2) Plastic Clips, (Figure 5).
- 5. Repeat Steps 3 & 4 to attach (2) Mounting Brackets to the center and rear locations.
- Select (1) SE5 Sidebar. Insert (6) T-Bolts into the channels in the bottom of the Sidebar, (3) per channel, (Figure 6). Attach the Sidebar to the Mounting Brackets with (6) 8mm Flat Washers, (6) 8mm Lock Washers and (6) 8mm Hex Nuts, (Figure 7).
- 7. Level and adjust the Sidebar and tighten all hardware.
- 8. Repeat Steps 1—7 to attach (1) Sidebar to the Driver/Left side.
- 9. Do periodic inspections to the installation to make sure that all hardware is secure and tight.

### SE5 SIDEBARS 2015-21 FORD F150, 2017-21 F250-550 SUPER CREW CAB Passenger/right Side Installation Pictured