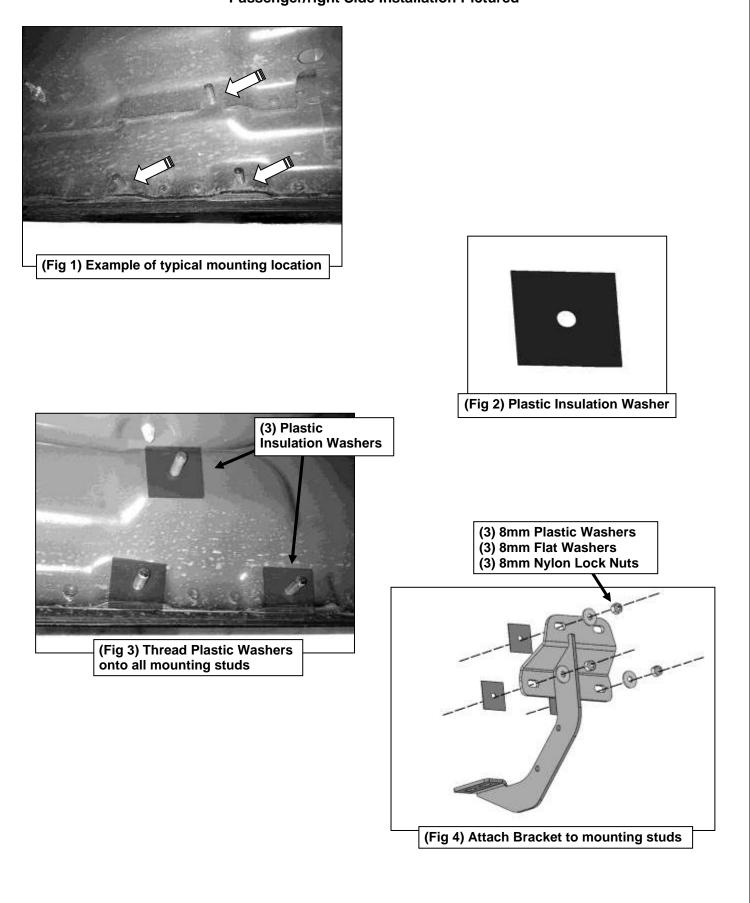

# REMOVE CONTENTS FROM BOX. VERIFY ALL PARTS ARE PRESENT. READ INSTRUCTIONS CAREFULLY. ASSISTANCE IS RECOMMENDED.

- Start the installation under the Passenger/Right side of the vehicle. Locate the front factory running board mounting location along the inner side of the body, (Figure 1). Use a wire brush or thread chaser die to remove excess paint and/or undercoating from all studs.
- Slide (1) Plastic Washer over each of the (3) factory mounting studs in the body panel, (Figures 2—4).
  IMPORTANT: The Plastic Washers are designed to prevent corrosion between the aluminum body panel and the steel mounting brackets. Do not install the Brackets without the Plastic Washers.
- Select (1) Bracket, (Figure 4). NOTE: The Brackets are universal and can be installed in all locations. Attach the Bracket to the studs with (3) 8mm Flat Washers and (6) 8mm Nylon Lock Nuts, (Figure 4). Do not tighten hardware at this time.
- 4. Select (1) Plastic Cover. Attach the Cover to the Mounting Bracket with (2) Plastic Clips, (Figure 5).
- 5. Repeat Steps 3 & 4 to attach (2) Mounting Brackets to the center and rear locations.
- Select (1) SE5 Sidebar. Insert (6) T-Bolts into the channels in the bottom of the Sidebar, (3) per channel, (Figure 6). Attach the Sidebar to the Mounting Brackets with (6) 8mm Flat Washers, (6) 8mm Lock Washers and (6) 8mm Hex Nuts, (Figure 7).
- 7. Level and adjust the Sidebar and tighten all hardware.
- 8. Repeat Steps 1—7 to attach (1) Sidebar to the Driver/Left side.
- 9. Do periodic inspections to the installation to make sure that all hardware is secure and tight.

### SE5 SIDEBARS 2015-21 FORD F150, 2017-21 F250-550 SUPER CREW CAB Passenger/right Side Installation Pictured