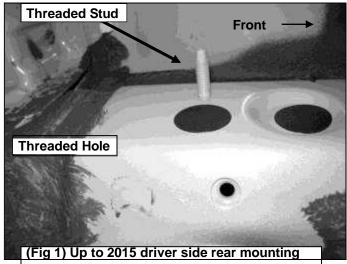

#### VERIFY ALL PARTS ARE PRESENT. READ INSTRUCTIONS CAREFULLY BEFORE STARTING INSTALLATION.

1. Start at the front of the Passenger/Right of the vehicle and locate the 4 factory threaded holes or studs located on the side of the inner body panel, (Fig.1 & 2). Brackets will use the 1st, 2nd and 4th threaded holes.

NOTE: Remove the plastic plug or any insulation on the side panel to locate the threaded holes.

- 2. Select (1) Passenger/Right Mounting Bracket. Attach the Bracket to:
  - a. Models with threaded studs: Attach the Bracket to stud with (1) 8mm x 18mm Flat Washer and (1) 8mm Nylon Lock Nut. Next, use (1) 8mm Hex Bolt, (1) 8mm Lock Washer and (1) 8mm x 24mm Flat Washer., (Figure 4). Do not tighten.
  - b. Models without threaded stud: Attach the Mounting Bracket to the top and bottom threaded holes using (1) 8mm Hex Bolt, (1) 8mm Lock Washer and (1) 8mm x 18mm Flat Washer for the top hole and (1) 8mm Hex Bolt, (1) 8mm Lock Washer and (1) 8mm x 24mm Flat Washer, for the bottom hole (Figure 3). Do not tighten.
- 3. Select (1) Plastic Cover. Attach the Cover to the Mounting Bracket with (2) Plastic Clips, (Figure 5).
- **4.** Repeat **Steps 1—3** to attach the remaining (2) Passenger/Right Mounting brackets the center and rear mounting locations.
- 5. Select (1) Running Board. Slide the (6) T-Bolts into the channels in the bottom of the Sidebar, (3) per channel, (Figure 6). Attach the Sidebar to the Mounting Brackets with (6) 8mm Flat Washers, (6) 8mm Lock Washers and (6) 8mm Hex Nuts, (Figures 7). Do not tighten.
- 6. Level and adjust the Sidebar and tighten all hardware.
- 7. Repeat **Steps 1—6** to attach (1) Board Sidebar to the Driver/Left side.
- **8.** Do periodic inspections of the installation to make sure that all hardware is tight.

  Front

  (Fig 2) 2016-on driver side rear mounting location
  - pictured. Note: two factory threaded holes only
- (2) 8mm Hex Bolt
- (2) 8mm Lock Washer
- (2) 8mm x 24mm Flat Washer