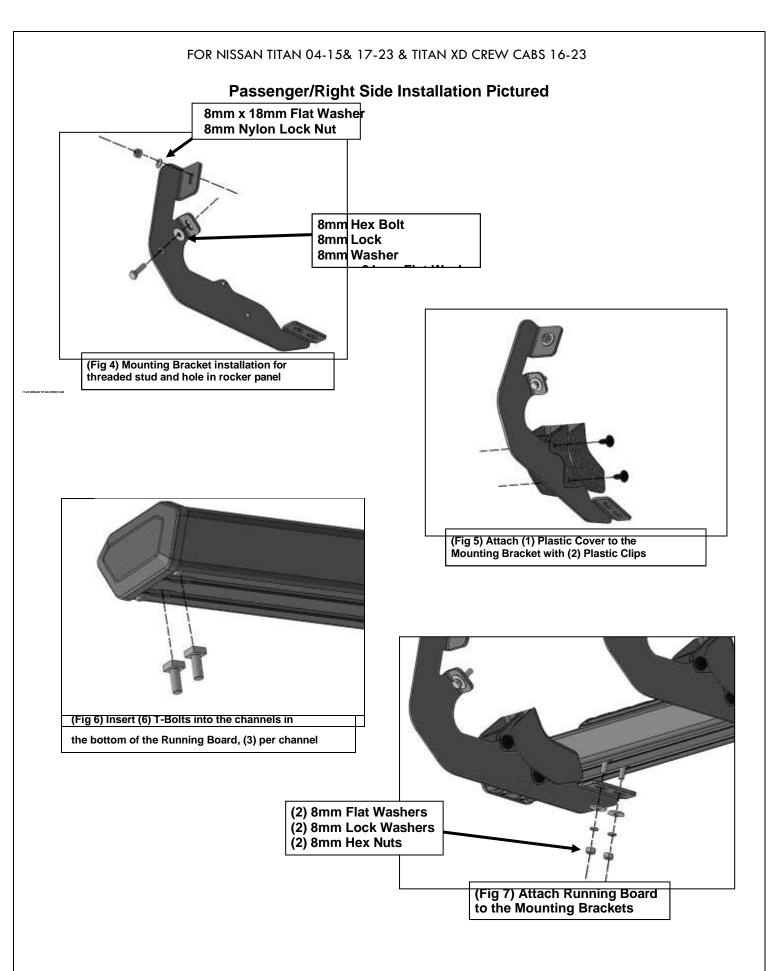

NOTE: Remove the plastic plug or any insulation on the side panel to locate the threaded holes.

- 2. Select (1) Passenger/Right Mounting Bracket. Attach the Bracket to:
  - a. Models with threaded studs: Attach the Bracket to stud with (1) 8mm x 18mm Flat Washer and (1) 8mm Nylon Lock Nut. Next, use (1) 8mm Hex Bolt, (1) 8mm Lock Washer and (1) 8mm x 24mm Flat Washer., (Figure 4). Do not tighten.
  - b. Models without threaded stud: Attach the Mounting Bracket to the top and bottom threaded holes using (1) 8mm Hex Bolt, (1) 8mm Lock Washer and (1) 8mm x 18mm Flat Washer for the top hole and (1) 8mm Hex Bolt, (1) 8mm Lock Washer and (1) 8mm x 24mm Flat Washer, for the bottom hole (Figure 3). Do not tighten.
- 3. Select (1) Plastic Cover. Attach the Cover to the Mounting Bracket with (2) Plastic Clips, (Figure 5).
- **4.** Repeat **Steps 1—3** to attach the remaining (2) Passenger/Right Mounting brackets the center and rear mounting locations.
- 5. Select (1) Running Board. Slide the (6) T-Bolts into the channels in the bottom of the Sidebar, (3) per channel, (Figure 6). Attach the Sidebar to the Mounting Brackets with (6) 8mm Flat Washers, (6) 8mm Lock Washers and (6) 8mm Hex Nuts, (Figures 7). Do not tighten.
- 6. Level and adjust the Sidebar and tighten all hardware.
- 7. Repeat **Steps 1—6** to attach (1) Board Sidebar to the Driver/Left side.
- **8.** Do periodic inspections of the installation to make sure that all hardware is tight.

## Passenger/Right Side Installation

location pictured. Note: Remove plastic plugs to locate factory threaded holes

(Fig 3) Mounting Bracket installation for (2) threaded holes in rocker panel

- (2) Threaded Holes