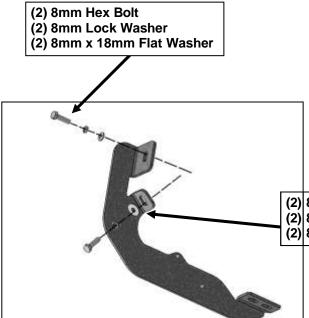

NOTE: Remove the plastic plug or any insulation on the side panel to locate the threaded holes.

- 2. Select (1) Passenger/Right Mounting Bracket. Attach the Bracket to:
  - a. Models with threaded studs: Attach the Bracket to stud with (1) 8mm x 18mm Flat Washer and (1) 8mm Nylon Lock Nut. Next, use (1) 8mm Hex Bolt, (1) 8mm Lock Washer and (1) 8mm x 24mm Flat Washer., (Figure 4). Do not tighten.
  - b. Models without threaded stud: Attach the Mounting Bracket to the top and bottom threaded holes using (1) 8mm Hex Bolt, (1) 8mm Lock Washer and (1) 8mm x 18mm Flat Washer for the top hole and (1) 8mm Hex Bolt, (1) 8mm Lock Washer and (1) 8mm x 24mm Flat Washer, for the bottom hole (Figure 3). Do not tighten.
- 3. Select (1) Plastic Cover. Attach the Cover to the Mounting Bracket with (2) Plastic Clips, (Figure 5).
- **4.** Repeat **Steps 1—3** to attach the remaining (2) Passenger/Right Mounting brackets the center and rear mounting locations.
- 5. Select (1) Running Board. Slide the (6) T-Bolts into the channels in the bottom of the Sidebar, (3) per channel, (Figure 6). Attach the Sidebar to the Mounting Brackets with (6) 8mm Flat Washers, (6) 8mm Lock Washers and (6) 8mm Hex Nuts, (Figures 7). Do not tighten.
- 6. Level and adjust the Sidebar and tighten all hardware.
- 7. Repeat **Steps 1—6** to attach (1) Board Sidebar to the Driver/Left side.
- **8.** Do periodic inspections of the installation to make sure that all hardware is tight.

## Passenger/Right Side Installation

location pictured. Note: Remove plastic plugs to locate factory threaded holes

(Fig 3) Mounting Bracket installation for (2) threaded holes in rocker panel

- (2) Threaded Holes