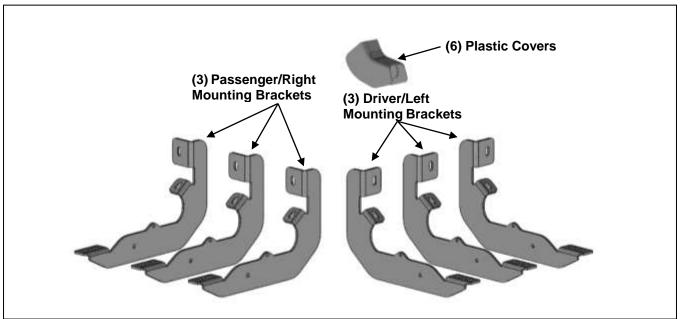

### **PARTS LIST:**

| 2  | Running Boards                    | 12 | 8mm x 20mm T-Bolts                 |
|----|-----------------------------------|----|------------------------------------|
| 3  | Driver/Left Mounting Brackets     | 18 | 8mm x 24mm OD x 2mm Flat Washers   |
| 3  | Passenger/Right Mounting Brackets | 6  | 8mm x 16mm OD x 1.6mm Flat Washers |
| 6  | Plastic Covers                    | 24 | 8mm Lock Washers                   |
| 12 | Plastic Clips                     | 12 | 8mm Hex Nuts                       |
| 12 | 8mm x 30mm Hex Bolts              | 6  | 8mm Nylon Lock Nuts                |