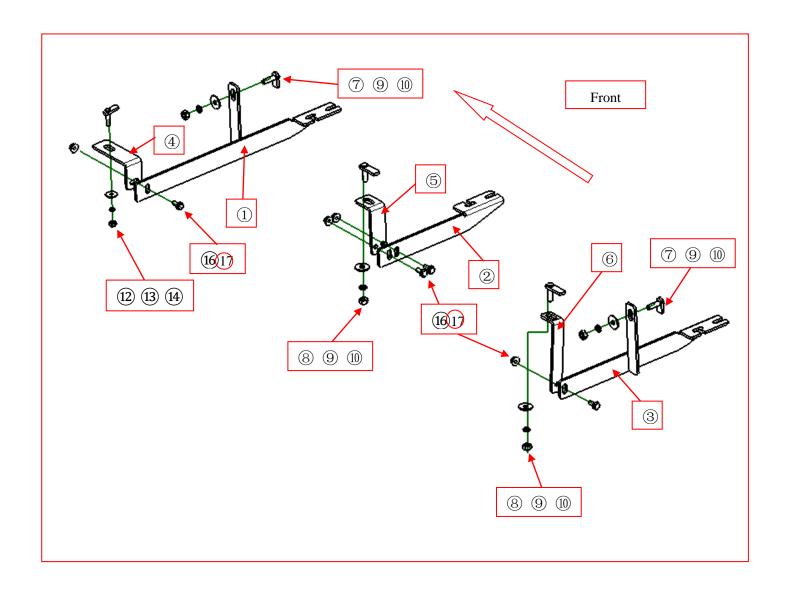

## PART LIST

| NO. | NAME                | QTY | REMARK     | NO.  | NAME                     | QTY | REMARK    |
|-----|---------------------|-----|------------|------|--------------------------|-----|-----------|
| 1)  | Front Bracket(left) | 2   | 3          | 10   | Spring Washer            | 8   | Ф10       |
| 2   | Middle Bracket      | 2   |            | 11)  | Hexagon Nut              | 8   | M10       |
| 3   | Rear Bracket (left) | 2   |            | 12   | T Bolt 3                 | 2   | M8*35     |
| 4   | Front Fitting Kit   | 2   |            | (13) | Large Washer             | 2   | φ8*25*2.0 |
| (5) | Middle Fitting Kit  | 2   |            | 14)  | Spring Washer            | 2   | φ8        |
| 6   | Rear Fitting Kit    | 2   |            | (15) | Hexagon Nut              | 2   | M8        |
| 7   | T Bolt 1            | 4   | M10*35     | 16)  | Hexagon Nut with Flange  | 8   | M8        |
| 8   | T Bolt 2            | 4   | M10*35     | 17   | Hexagon Bolt with Flange | 8   | M8*20     |
| 9   | Large Washer        | 8   | φ10*30*2.5 |      |                          |     |           |

It is the same way to install both sides. Here are the left brackets installations.

Disclaimer: Caused due to improper installation initiates some related problem and losses, are beyond our company's quality assurance.