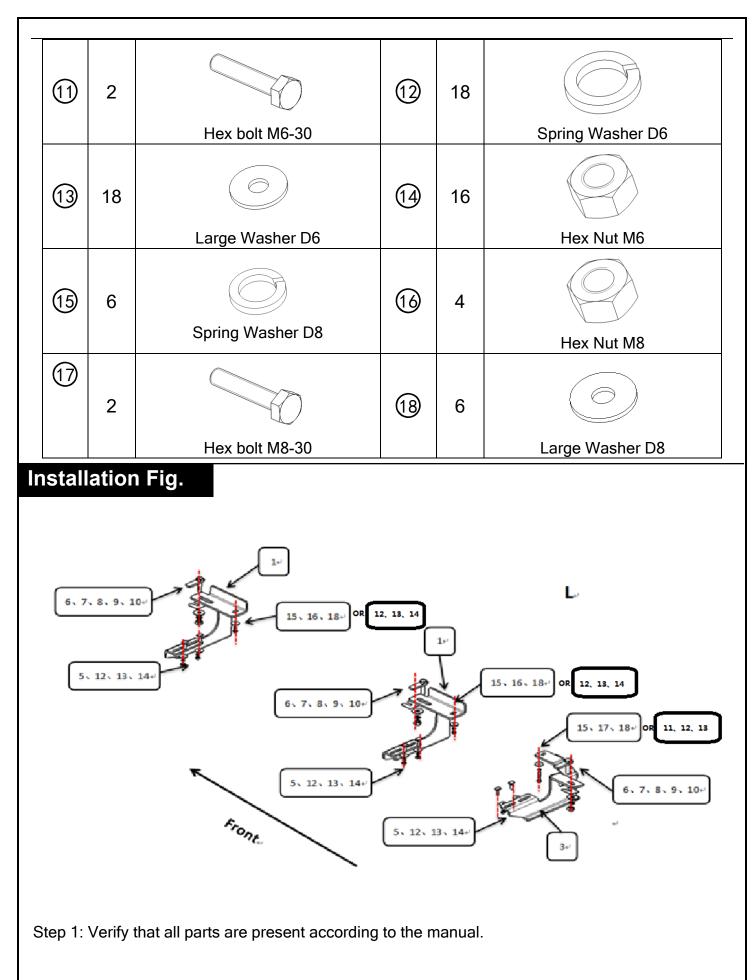

## Care and Cleaning

- Mild soap may be used also to clean the Product.
- Please periodically check and retighten all the hardware and clean the investment for a refresh look.

| Parts lis | st  |                           |     |     |                           |
|-----------|-----|---------------------------|-----|-----|---------------------------|
| NO.       | QTY | PICTURE                   | NO. | QTY | PICTURE                   |
| 1         | 2   |                           | 2   | 2   |                           |
|           |     | Front /Middle Bracket (L) |     |     | Front /Middle Bracket (R) |
| 3         | 1   |                           | 4   | 1   |                           |
|           |     | Rear Bracket (L)          |     |     | Rear Bracket (R)          |
| 5         | 12  | Square head bolt M6-20    | 6   | 6   | T-HEXAGON BOLT M10*40     |
|           |     |                           |     |     |                           |
| 7         | 6   |                           | 8   | 6   |                           |
|           |     | PVC M10                   |     |     | Large Washer D10          |
| 9         | 6   | Spring Washer D10         | 10  | 6   |                           |
|           |     |                           |     |     | Hex Nut M10               |
|           |     |                           |     |     |                           |

Step 2: Install the brackets and running board on the bottom of vehicle as above picture. PS:For connect bracket to the bottom of vehicle, there are two sets optional accessories parts (NO#11-14)&(NO#15-18), you could select best one to install according to actual installation.