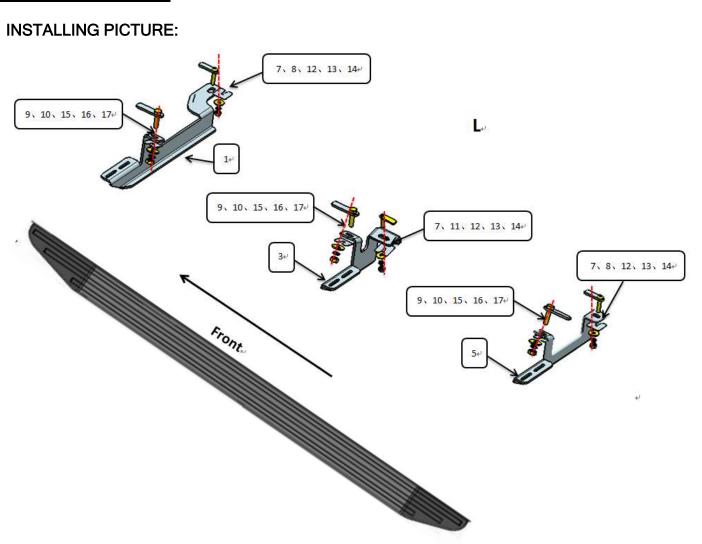

#### EXCEED RUNNING BOARD BRACKETS FOR TOYOTA RAV4 2019-2020

### **Installation Steps**

Step 1: Verify that all parts are present according to the manual.

Step 2: Install the brackets and running board on the bottom of vehicle as above picture.

Step 3: Check the running board if it install correctly, then tighten all the hardware.