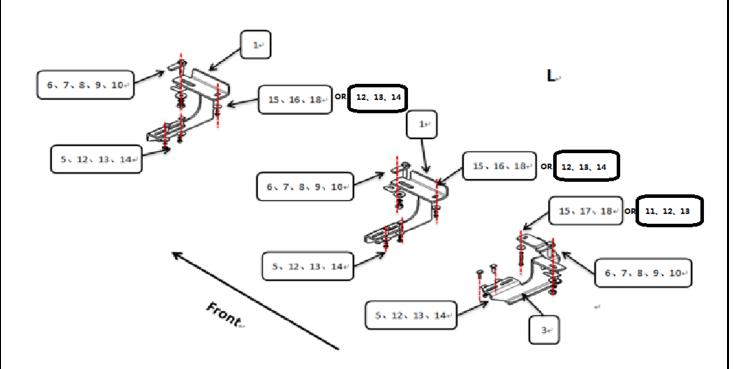

# Installation Fig.

Step 1: Verify that all parts are present according to the manual.

Step 2: Install the brackets and running board on the bottom of vehicle as above picture. PS:For connect bracket to the bottom of vehicle, there are two sets optional accessories parts

| (NO#11-14)&(NO#15-18), you could select best one to install according to actual installation.             |
|-----------------------------------------------------------------------------------------------------------|
| Step 3: Check the running board if it install correctly, then tighten all the hardware.                   |
| Step 4: Installation is finished, pick up all tools.                                                      |
| NOTE                                                                                                      |
| Any damages and losses caused by improper installation and application, goes beyond our quality warranty. |
|                                                                                                           |
|                                                                                                           |
|                                                                                                           |
|                                                                                                           |
|                                                                                                           |
|                                                                                                           |
|                                                                                                           |
|                                                                                                           |
|                                                                                                           |
|                                                                                                           |
|                                                                                                           |
| 1-866-926-2867   39 St. Mary's Place, Freeport, NY 11520                                                  |