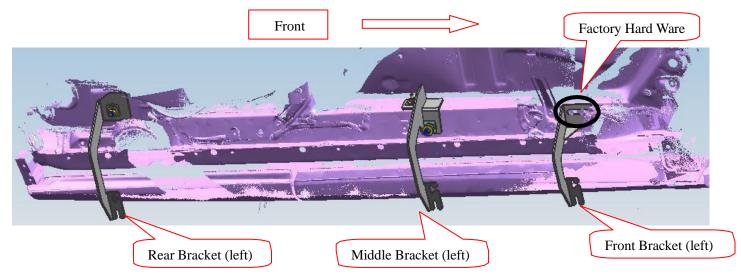

### INSTALLATION PROCEDURE

- Step 1: Refer to Part List and Installation Picture to check if all hard ware are included.
- Step 2: Refer to the following picture to install front and rear brackets.

Step 3: Install the running board on the brackets and then adjust them to the proper positions.