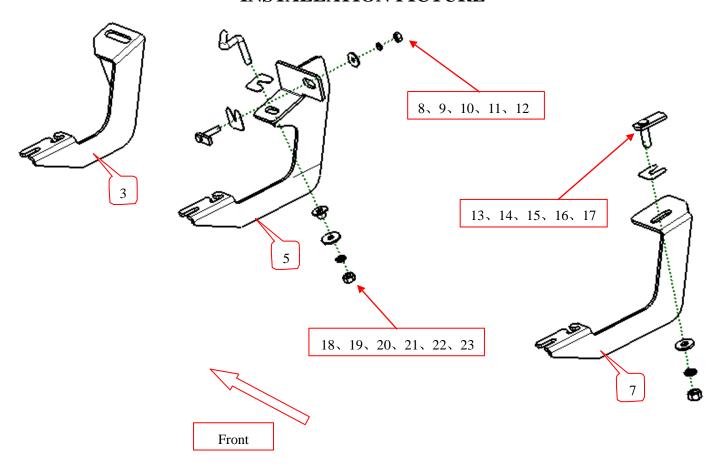

### **INSTALLATION PICTURE**

### INSTALLATION PROCEDURE

- Step 1: Refer to Part List and Installation Picture to check if all hard ware are included.
- Step 2: Refer to the following picture to install front and rear brackets.

Step 3: Install the running board on the brackets and then adjust them to the proper positions.

Step 4: Check if all hard ware are installed and then fasten all to complete the installation.

Disclaimer: Caused due to improper installation initiates some related problem and losses, are beyond our company's quality assurance.