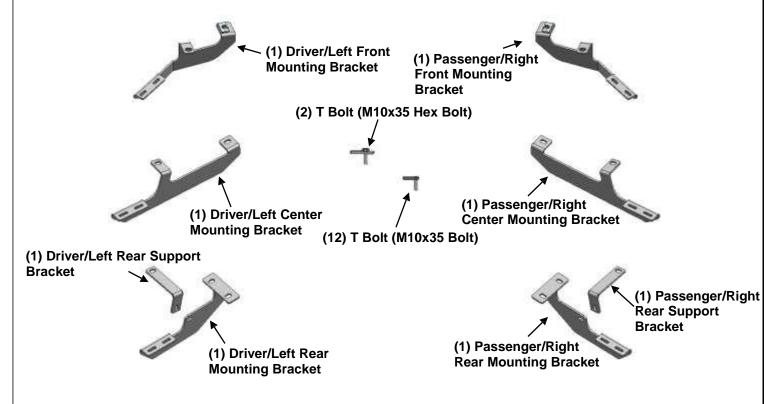

#### **PARTS LIST:**

| Qty | Description                             | Qty | Description                     |
|-----|-----------------------------------------|-----|---------------------------------|
| 1   | Driver/Left Front Mounting Bracket      | 12  | Lock Washer D6                  |
| 1   | Passenger/Right Front Mounting Bracket  | 2   | Lock Washer D8                  |
| 1   | Driver/Left Center Mounting Bracket     | 14  | Lock Washer D10                 |
| 1   | Passenger/Right Center Mounting Bracket | 12  | Extra Flat Washer D6 (6*22*2mm) |
| 1   | Driver/Left Rear Mounting Bracket       | 4   | Flat Washer D8 (8*24*2mm)       |
| 1   | Passenger/Right Rear Mounting Bracket   | 14  | Flat Washer D10 (10*27*3mm)     |
| 1   | Driver/Left Rear Support Bracket        | 12  | Hex Nut M6                      |
| 1   | Passenger/Right Rear Support Bracket    | 2   | Hex Nut M8                      |
| 2   | T Bolt (M10x35 Hex Bolt)                | 14  | Hex Nut M10                     |
| 12  | T Bolt (M10x35 Bolt)                    | 2   | Hex Bolt M8_25                  |
| 12  | T Bolt M6x20                            |     |                                 |