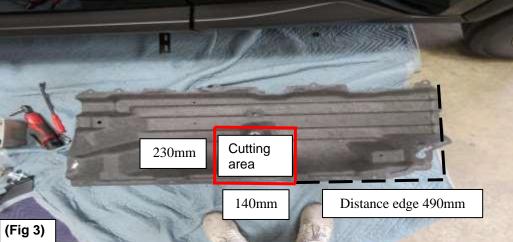

### PROCEDURE:

- 1. REMOVE CONTENTS FROM BOX. VERIFY ALL PARTS ARE PRESENT. READ INSTRUCTIONS CAREFULLY BEFORE STARTING INSTALLATION.
- 2. Select the driver side front mounting bracket. Place (2) T Bolt (M10x35 Bolt) in the front brackets mounting hole as below figure shown. (Figure 1).
- 3. Bolt the driver side front mounting bracket to the back with (2) Lock Washer D8, (2) Flat Washer D8 (8\*24\*2mm) and (2) Hex Nut M8 (Figure 2). Leave hardware loose at this time.
- **4.** Pls remove the carpet and trim the carpet cover **(Figure3)** of the original car before install center brackets (the diagram is for reference only, and the cutting area should be adjusted by the actual loading situation)
- 5. Place (2) T Bolt (M10x35 Bolt) in the mounting hole (Figure 4), Select the driver side Center Support Bracket. Hang the Support Bracket from the outer Bolt Plate with (2) Lock Washer D10, (2) Flat Washer D10 (10\*27\*3mm) and (2) Hex Nut M10, (Figure 4A).
- 6. Place (2) T Bolt (M10x35 Bolt) and (1) T Bolt (M10x35 Hex Bolt) in the corresponding position (Figure5). Select the driver side Rear Support Bracket. Hang the Bracket from the outer Bolt Plate with (3) Lock Washer D10, (3) Flat Washer D10 (10\*27\*3mm) and (3) Hex Nut M10, install rear mounting