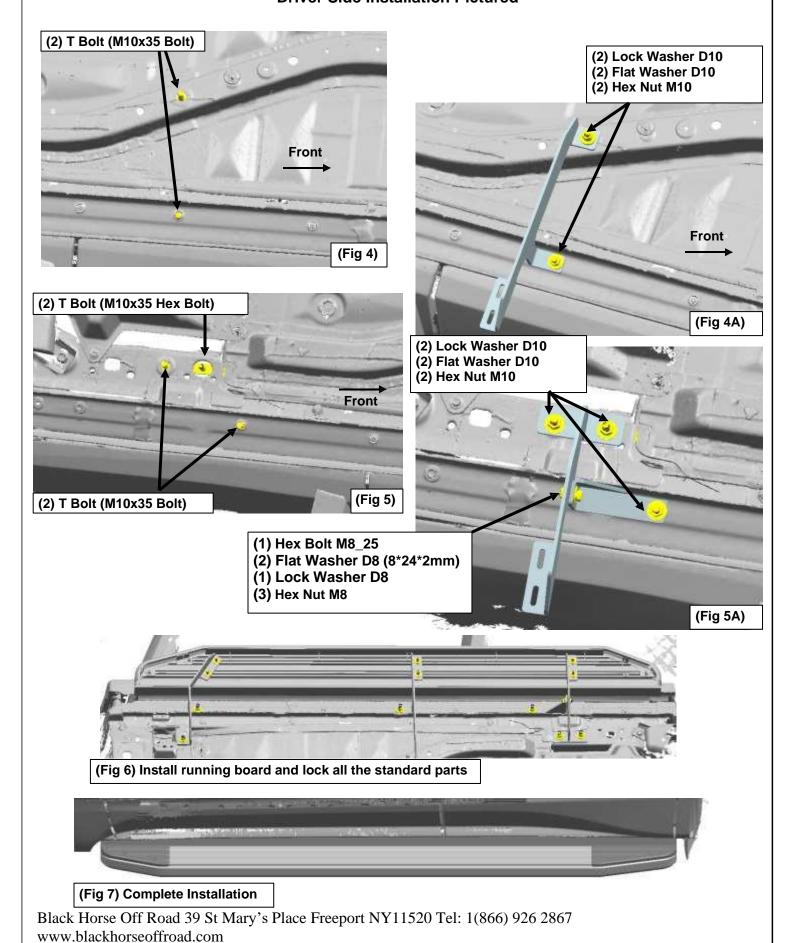

### PROCEDURE:

- 1. REMOVE CONTENTS FROM BOX. VERIFY ALL PARTS ARE PRESENT. READ INSTRUCTIONS CAREFULLY BEFORE STARTING INSTALLATION.
- 2. Select the driver side front mounting bracket. Place (2) T Bolt (M10x35 Bolt) in the front brackets mounting hole as below figure shown. (Figure 1).
- 3. Bolt the driver side front mounting bracket to the back with (2) Lock Washer D8, (2) Flat Washer D8 (8\*24\*2mm) and (2) Hex Nut M8 (Figure 2). Leave hardware loose at this time.
- **4.** Pls remove the carpet and trim the carpet cover **(Figure3)** of the original car before install center brackets (the diagram is for reference only, and the cutting area should be adjusted by the actual loading situation)
- 5. Place (2) T Bolt (M10x35 Bolt) in the mounting hole (Figure 4), Select the driver side Center Support Bracket. Hang the Support Bracket from the outer Bolt Plate with (2) Lock Washer D10, (2) Flat Washer D10 (10\*27\*3mm) and (2) Hex Nut M10, (Figure 4A).
- 6. Place (2) T Bolt (M10x35 Bolt) and (1) T Bolt (M10x35 Hex Bolt) in the corresponding position (Figure5). Select the driver side Rear Support Bracket. Hang the Bracket from the outer Bolt Plate with (3) Lock Washer D10, (3) Flat Washer D10 (10\*27\*3mm) and (3) Hex Nut M10, install rear mounting

- brackets and rear support brackets with (1) Hex Bolt M8\_25, (2) Flat Washer D8(8\*24\*2mm),(1) Lock Washer D8 and (3) Hex Nut M8(Figure 5A), Leave hardware loose at this time.
- 7. Carefully un-wrap the driver side Running Board. Insert (6) 6mm T-Bolts into the slots in the end of the channels, (3 T-Bolts per channel), on the bottom of the Running Board. Hold the Running Board up in approximate position and slide the T-Bolts down to line up with the (3) Mounting Brackets. Tilt the Board up at a slight angle and push back against the vehicle until the T-Bolts fit into the slots in the Brackets. Loosen Bracket hardware and tilt Brackets downward if necessary. Secure the Running Board to the Brackets with (6) 6mm Flat Washers, (6) 6mm Lock Washers and (6) 6mm Hex Nuts. Do not tighten hardware.
- **8.** Level and adjust the Sidebar properly and tighten all hardware.
- 9. Repeat **Steps 3 10** for passenger side Running Board installation.

### **Driver Side Installation Pictured**