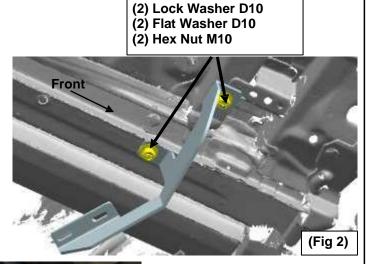

### PROCEDURE:

- 1. REMOVE CONTENTS FROM BOX. VERIFY ALL PARTS ARE PRESENT. READ INSTRUCTIONS CAREFULLY BEFORE STARTING INSTALLATION.
- 2. Select the driver side front mounting bracket. Place (2) T Bolt (M10x35 Bolt) in the front brackets mounting hole as below figure shown. (Figure 1).
- 3. Bolt the driver side front mounting bracket to the back with (2) Lock Washer D8, (2) Flat Washer D8 (8\*24\*2mm) and (2) Hex Nut M8 (Figure 2). Leave hardware loose at this time.
- **4.** Pls remove the carpet and trim the carpet cover **(Figure3)** of the original car before install center brackets (the diagram is for reference only, and the cutting area should be adjusted by the actual loading situation)
- 5. Place (2) T Bolt (M10x35 Bolt) in the mounting hole (Figure 4), Select the driver side Center Support Bracket. Hang the Support Bracket from the outer Bolt Plate with (2) Lock Washer D10, (2) Flat Washer D10 (10\*27\*3mm) and (2) Hex Nut M10, (Figure 4A).
- 6. Place (2) T Bolt (M10x35 Bolt) and (1) T Bolt (M10x35 Hex Bolt) in the corresponding position (Figure5). Select the driver side Rear Support Bracket. Hang the Bracket from the outer Bolt Plate with (3) Lock Washer D10, (3) Flat Washer D10 (10\*27\*3mm) and (3) Hex Nut M10, install rear mounting

- brackets and rear support brackets with (1) Hex Bolt M8\_25, (2) Flat Washer D8(8\*24\*2mm),(1) Lock Washer D8 and (3) Hex Nut M8(Figure 5A), Leave hardware loose at this time.
- 7. Carefully un-wrap the driver side Running Board. Insert (6) 6mm T-Bolts into the slots in the end of the channels, (3 T-Bolts per channel), on the bottom of the Running Board. Hold the Running Board up in approximate position and slide the T-Bolts down to line up with the (3) Mounting Brackets. Tilt the Board up at a slight angle and push back against the vehicle until the T-Bolts fit into the slots in the Brackets. Loosen Bracket hardware and tilt Brackets downward if necessary. Secure the Running Board to the Brackets with (6) 6mm Flat Washers, (6) 6mm Lock Washers and (6) 6mm Hex Nuts. Do not tighten hardware.
- **8.** Level and adjust the Sidebar properly and tighten all hardware.
- 9. Repeat **Steps 3 10** for passenger side Running Board installation.