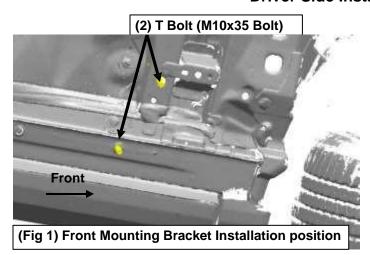

### PROCEDURE:

- 1. REMOVE CONTENTS FROM BOX. VERIFY ALL PARTS ARE PRESENT. READ INSTRUCTIONS CAREFULLY BEFORE STARTING INSTALLATION.
- 2. Select the driver side front mounting bracket. Place (2) T Bolt (M10x35 Bolt) in the front brackets mounting hole as below figure shown. (Figure 1).
- 3. Bolt the driver side front mounting bracket to the back with (2) Lock Washer D8, (2) Flat Washer D8 (8\*24\*2mm) and (2) Hex Nut M8 (Figure 2). Leave hardware loose at this time.
- **4.** Pls remove the carpet and trim the carpet cover **(Figure3)** of the original car before install center brackets (the diagram is for reference only, and the cutting area should be adjusted by the actual loading situation)
- 5. Place (2) T Bolt (M10x35 Bolt) in the mounting hole (Figure 4), Select the driver side Center Support Bracket. Hang the Support Bracket from the outer Bolt Plate with (2) Lock Washer D10, (2) Flat Washer D10 (10\*27\*3mm) and (2) Hex Nut M10, (Figure 4A).
- 6. Place (2) T Bolt (M10x35 Bolt) and (1) T Bolt (M10x35 Hex Bolt) in the corresponding position (Figure5). Select the driver side Rear Support Bracket. Hang the Bracket from the outer Bolt Plate with (3) Lock Washer D10, (3) Flat Washer D10 (10\*27\*3mm) and (3) Hex Nut M10, install rear mounting