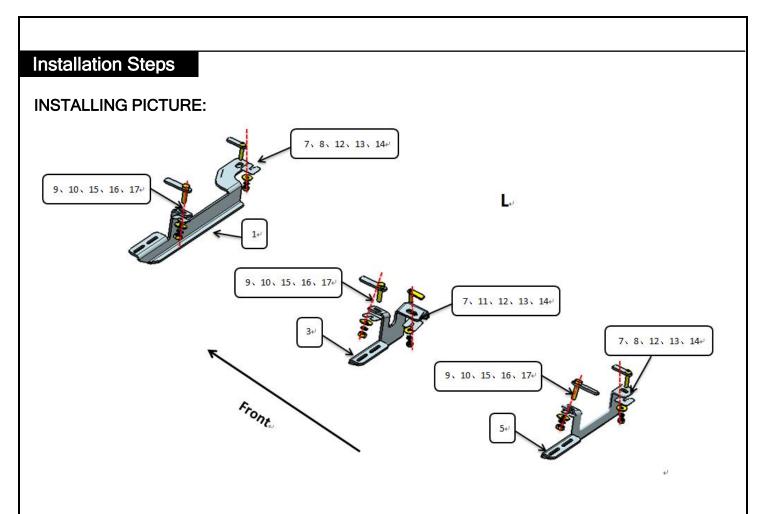

#### Parts list

| NO. | QTY | PIC                         | NO. | QTY | PIC                         |
|-----|-----|-----------------------------|-----|-----|-----------------------------|
| 1   | 1   | Front mounting bracket (L)  | 2   | 1   | Front mounting bracket (R)  |
| 3   | 1   | Center mounting bracket (L) | 4   | 1   | Center mounting bracket (R) |
| 5   | 1   | Rear mounting bracket (L)   | 6   | 1   | Rear mounting bracket (R)   |
| 7   | 6   | Plastic buckle M8           | 8   | 4   | T-bolt M8                   |

| 9    | 6 | T-bolt M10          | 10   | 6 | Plastic buckle M10 |
|------|---|---------------------|------|---|--------------------|
| 1    | 2 | Flat head T-bolt M8 | 12   | 6 | Hex nut M8         |
| (13) | 6 | Spring washer D8    | (14) | 6 | Flat washer D8     |
| (15) | 6 | Hex nut M10         | 16   | 6 | Spring washer D10  |
| 17   | 6 | Flat washer D10     |      |   |                    |

Step 1: Verify that all parts are present according to the manual.

Step 2: Install the brackets and running board on the bottom of vehicle as above picture.

Step 3: Check the running board if it install correctly, then tighten all the hardware.