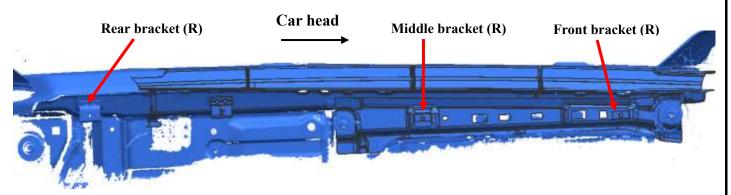

### **Installation Steps**

STEP1: Verify all parts are present.

STEP2: Find the corresponding installation position of brackets in the figure (the picture shows the right side of the car).

STEP3: Fix the brackets with standard parts according to the assembly diagram (standard parts do not need to be locked at this time).