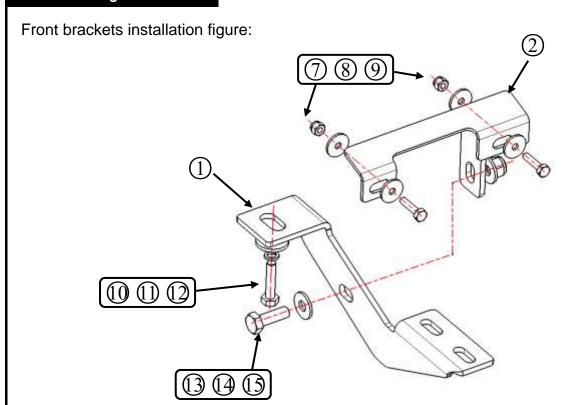

# Installation Figure:

### **Installation Steps**

STEP1: Verify all parts are present.

STEP2: Find the corresponding installation position of brackets in the figure (the picture shows the right side of the car).

STEP3: Fix the brackets with standard parts according to the assembly diagram (standard parts do not need to be locked at this time).

STEP4: After the running boards are adjusted to the appropriate position, lock all the standard parts. The installation position and manner of the left side brackets are the same as that of the right side.