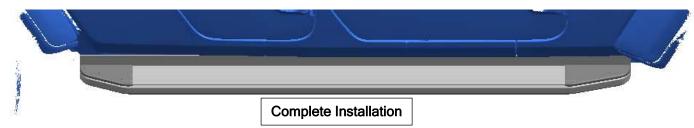

# Installation Figure:

### **Installation Steps**

STEP1: Verify all parts are present.

STEP2: Find the corresponding installation position of brackets in the figure (the picture shows the right side of the car).

STEP3: Fix the brackets with standard parts according to the assembly diagram (standard parts do not need to be locked at this time).

STEP4: After the running boards are adjusted to the appropriate position, lock all the standard parts. The installation position and manner of the left side brackets are the same as that of the right side.