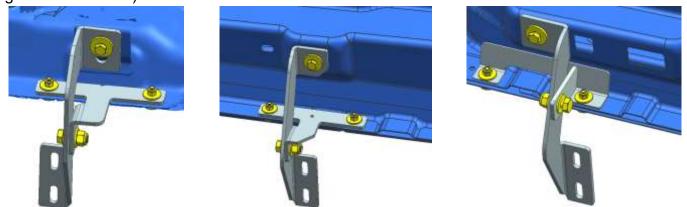

### **Installation Steps**

STEP1: Verify all parts are present.

STEP2: Find the corresponding installation position of brackets in the figure (the picture shows the right side of the car).

STEP3: Fix the brackets with standard parts according to the assembly diagram (standard parts do not need to be locked at this time).

STEP4: After the running boards are adjusted to the appropriate position, lock all the standard parts. The installation position and manner of the left side brackets are the same as that of the right side.