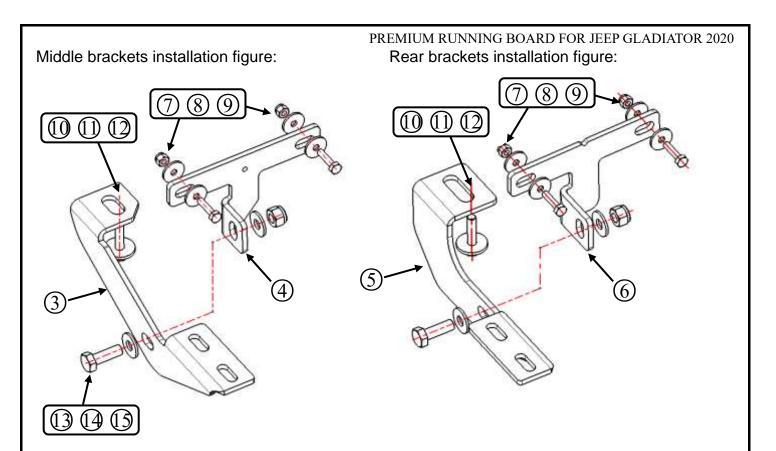

# Installation Figure:

### **Installation Steps**

STEP1: Verify all parts are present.

STEP2: Find the corresponding installation position of brackets in the figure (the picture shows the right side of the car).

STEP3: Fix the brackets with standard parts according to the assembly diagram (standard parts do not need to be locked at this time).

STEP4: After the running boards are adjusted to the appropriate position, lock all the standard parts. The installation position and manner of the left side brackets are the same as that of the right side.