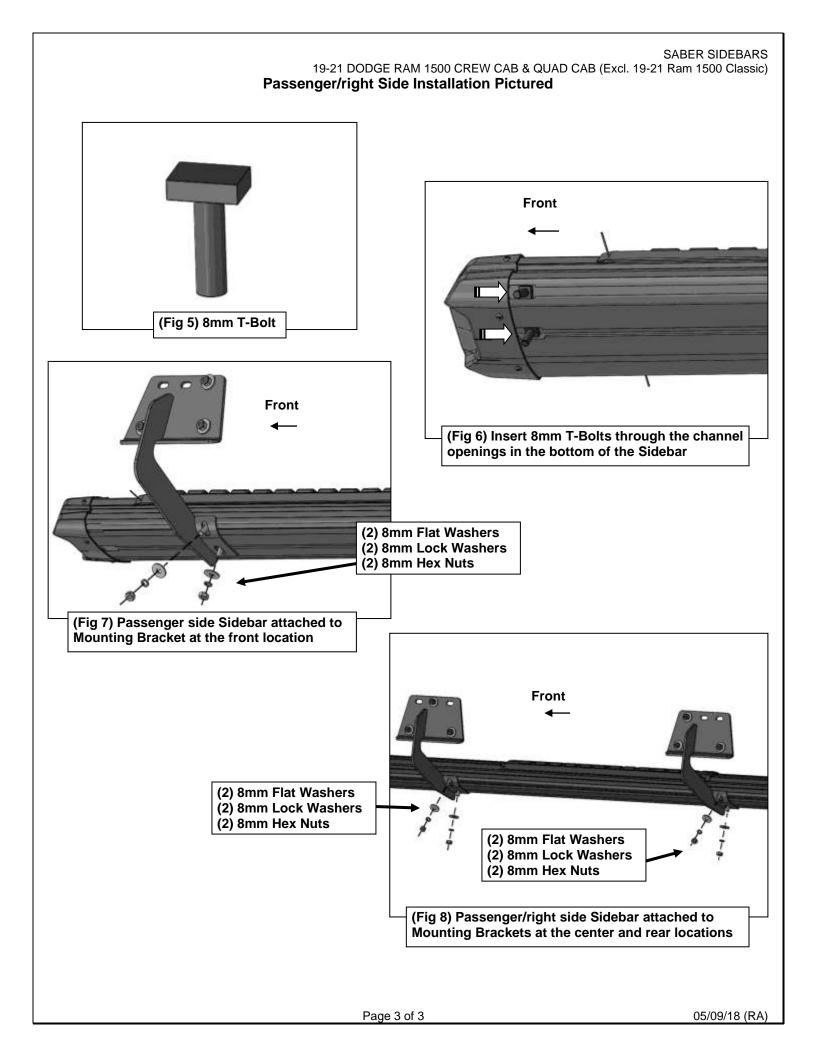

## **PROCEDURE:**

REMOVE CONTENTS FROM BOX. VERIFY ALL PARTS ARE PRESENT. READ INSTRUCTIONS CAREFULLY BEFORE STARTING INSTALLATION. ASSISTANCE IS RECOMMENDED.

- Start the installation under the passenger side of the vehicle. Locate the front (3) factory studs along the inner side of the body panel, (Figure 1). NOTE: Chase threads on the studs first before installing Brackets to remove paint buildup.
- Select (1) Mounting Bracket. NOTE: All (6) Brackets are universal and will fit left or right side. Attach the Mounting Bracket to the (3) factory studs with (3) 8mm Flat Washers and (3) 8mm Nylon Lock Nuts, (Figure 2). Leave brackets loose at this time.
- 3. Repeat Steps 1 & 2 to install the Universal Brackets in the center and rear mounting locations along the body panel, (Figures 3 & 4).
- 4. Carefully unwrap and select the passenger/right side Sidebar. Use the illustration above to help determine the correct Sidebar. Place the Sidebar on top of the Brackets. NOTE: Do not slide, (front to back or rotate), the Sidebar or damage to the finish on the Sidebar may occur. Locate the channel openings in the bottom of the Sidebar. Select (6) 8mm T-Bolts, (Figure 5). Insert the T-Bolts into the channels in the bottom of the Sidebar closest to the Brackets, (Figure 6). Lift the Sidebar up and guide the studs through the Brackets.

#### SABER SIDEBARS

19-21 DODGE RAM 1500 CREW CAB & QUAD CAB (Excl. 19-21 Ram 1500 Classic)

- 5. Attach the Sidebar to the Brackets with (6) 8mm Flat Washers, (6) 8mm Lock Washers and (6) 8mm Hex Nuts, (Figures 7 & 8).
- 6. Level and adjust the Sidebar as necessary and fully tighten all hardware.
- 7. Repeat Steps 1—6 for Driver/left side Sidebar Installation.
- 8. Do periodic inspections to the installation to make sure that all hardware is secure and tight.

## Passenger/right Side Installation Pictured