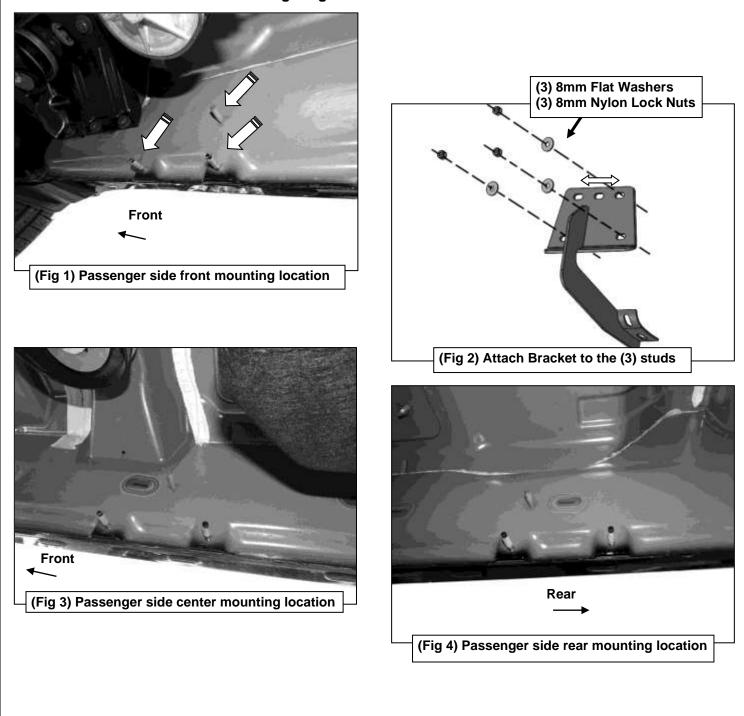

## **PROCEDURE:**

REMOVE CONTENTS FROM BOX. VERIFY ALL PARTS ARE PRESENT. READ INSTRUCTIONS CAREFULLY BEFORE STARTING INSTALLATION. ASSISTANCE IS RECOMMENDED.

- Start the installation under the passenger side of the vehicle. Locate the front (3) factory studs along the inner side of the body panel, (Figure 1). NOTE: Chase threads on the studs first before installing Brackets to remove paint buildup.
- Select (1) Mounting Bracket. NOTE: All (6) Brackets are universal and will fit left or right side. Attach the Mounting Bracket to the (3) factory studs with (3) 8mm Flat Washers and (3) 8mm Nylon Lock Nuts, (Figure 2). Leave brackets loose at this time.
- 3. Repeat Steps 1 & 2 to install the Universal Brackets in the center and rear mounting locations along the body panel, (Figures 3 & 4).
- 4. Carefully unwrap and select the passenger/right side Sidebar. Use the illustration above to help determine the correct Sidebar. Place the Sidebar on top of the Brackets. NOTE: Do not slide, (front to back or rotate), the Sidebar or damage to the finish on the Sidebar may occur. Locate the channel openings in the bottom of the Sidebar. Select (6) 8mm T-Bolts, (Figure 5). Insert the T-Bolts into the channels in the bottom of the Sidebar closest to the Brackets, (Figure 6). Lift the Sidebar up and guide the studs through the Brackets.

#### SABER SIDEBARS

19-21 DODGE RAM 1500 CREW CAB & QUAD CAB (Excl. 19-21 Ram 1500 Classic)

- 5. Attach the Sidebar to the Brackets with (6) 8mm Flat Washers, (6) 8mm Lock Washers and (6) 8mm Hex Nuts, (Figures 7 & 8).
- 6. Level and adjust the Sidebar as necessary and fully tighten all hardware.
- 7. Repeat Steps 1—6 for Driver/left side Sidebar Installation.
- 8. Do periodic inspections to the installation to make sure that all hardware is secure and tight.