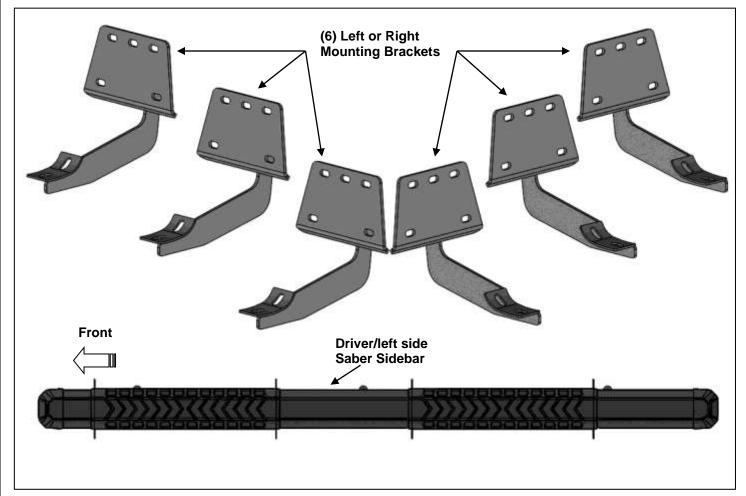

### PARTS LIST:

| 1  | Driver/left side Saber Sidebar              | 30 | 8mm x 24mm x 2mm Flat Washers |
|----|---------------------------------------------|----|-------------------------------|
| 1  | Passenger/right side Saber Sidebar          | 12 | 8mm Lock Washers              |
| 6  | Universal Mounting Brackets (left or right) | 12 | 8-1.25mm Hex Nuts             |
| 12 | 8-1.25mm x 20mm T-Bolts                     | 18 | 8-1.25mm Nylon Lock Nuts      |

## **PROCEDURE:**

REMOVE CONTENTS FROM BOX. VERIFY ALL PARTS ARE PRESENT. READ INSTRUCTIONS CAREFULLY BEFORE STARTING INSTALLATION. ASSISTANCE IS RECOMMENDED.

- Start the installation under the passenger side of the vehicle. Locate the front (3) factory studs along the inner side of the body panel, (Figure 1). NOTE: Chase threads on the studs first before installing Brackets to remove paint buildup.
- Select (1) Mounting Bracket. NOTE: All (6) Brackets are universal and will fit left or right side. Attach the Mounting Bracket to the (3) factory studs with (3) 8mm Flat Washers and (3) 8mm Nylon Lock Nuts, (Figure 2). Leave brackets loose at this time.
- 3. Repeat Steps 1 & 2 to install the Universal Brackets in the center and rear mounting locations along the body panel, (Figures 3 & 4).
- 4. Carefully unwrap and select the passenger/right side Sidebar. Use the illustration above to help determine the correct Sidebar. Place the Sidebar on top of the Brackets. NOTE: Do not slide, (front to back or rotate), the Sidebar or damage to the finish on the Sidebar may occur. Locate the channel openings in the bottom of the Sidebar. Select (6) 8mm T-Bolts, (Figure 5). Insert the T-Bolts into the channels in the bottom of the Sidebar closest to the Brackets, (Figure 6). Lift the Sidebar up and guide the studs through the Brackets.