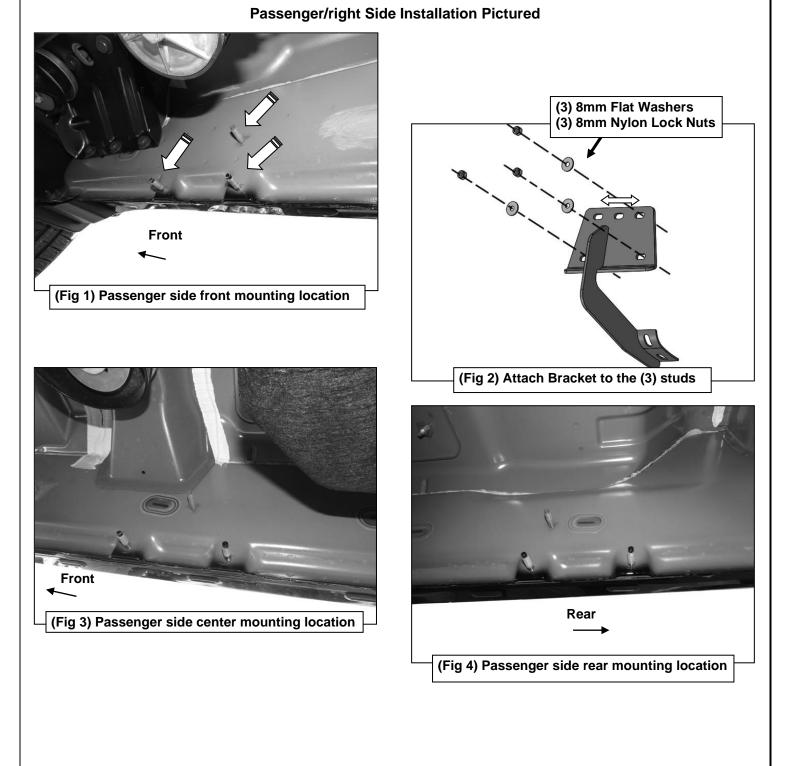

# **PROCEDURE:**

REMOVE CONTENTS FROM BOX. VERIFY ALL PARTS ARE PRESENT. READ INSTRUCTIONS CAREFULLY BEFORE STARTING INSTALLATION. ASSISTANCE IS RECOMMENDED.

- Start the installation under the passenger side of the vehicle. Locate the front (3) factory studs along the inner side of the body panel, (Figure 1). NOTE: Chase threads on the studs first before installing Brackets to remove paint buildup.
- Select (1) Mounting Bracket. NOTE: All (6) Brackets are universal and will fit left or right side. Attach the Mounting Bracket to the (3) factory studs with (3) 8mm Flat Washers and (3) 8mm Nylon Lock Nuts, (Figure 2). Leave brackets loose at this time.
- 3. Repeat Steps 1 & 2 to install the Universal Brackets in the center and rear mounting locations along the body panel, (Figures 3 & 4).
- 4. Carefully unwrap and select the passenger/right side Sidebar. Use the illustration above to help determine the correct Sidebar. Place the Sidebar on top of the Brackets. NOTE: Do not slide, (front to back or rotate), the Sidebar or damage to the finish on the Sidebar may occur. Locate the channel openings in the bottom of the Sidebar. Select (6) 8mm T-Bolts, (Figure 5). Insert the T-Bolts into the channels in the bottom of the Sidebar closest to the Brackets, (Figure 6). Lift the Sidebar up and guide the studs through the Brackets.