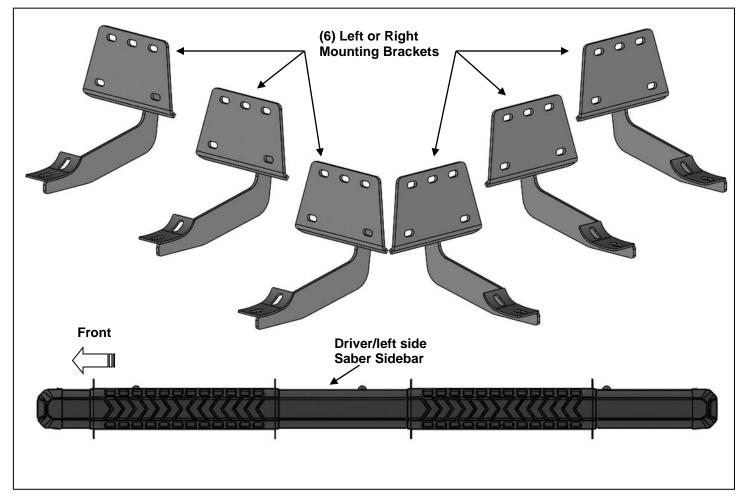

## PARTS LIST:

| 1  | Driver/left side Saber Sidebar              | 30 | 8mm x 24mm x 2mm Flat Washers |
|----|---------------------------------------------|----|-------------------------------|
| 1  | Passenger/right side Saber Sidebar          | 12 | 8mm Lock Washers              |
| 6  | Universal Mounting Brackets (left or right) | 12 | 8-1.25mm Hex Nuts             |
| 12 | 8-1.25mm x 20mm T-Bolts                     | 18 | 8-1.25mm Nylon Lock Nuts      |

# **PROCEDURE:**

REMOVE CONTENTS FROM BOX. VERIFY ALL PARTS ARE PRESENT. READ INSTRUCTIONS CAREFULLY BEFORE STARTING INSTALLATION. ASSISTANCE IS RECOMMENDED.

- Start the installation under the passenger side of the vehicle. Locate the front (3) factory studs along the inner side of the body panel, (Figure 1). NOTE: Chase threads on the studs first before installing Brackets to remove paint buildup.
- Select (1) Mounting Bracket. NOTE: All (6) Brackets are universal and will fit left or right side. Attach the Mounting Bracket to the (3) factory studs with (3) 8mm Flat Washers and (3) 8mm Nylon Lock Nuts, (Figure 2). Leave brackets loose at this time.
- 3. Repeat Steps 1 & 2 to install the Universal Brackets in the center and rear mounting locations along the body panel, (Figures 3 & 4).
- 4. Carefully unwrap and select the passenger/right side Sidebar. Use the illustration above to help determine the correct Sidebar. Place the Sidebar on top of the Brackets. NOTE: Do not slide, (front to back or rotate), the Sidebar or damage to the finish on the Sidebar may occur. Locate the channel openings in the bottom of the Sidebar. Select (6) 8mm T-Bolts, (Figure 5). Insert the T-Bolts into the channels in the bottom of the Sidebar closest to the Brackets, (Figure 6). Lift the Sidebar up and guide the studs through the Brackets.