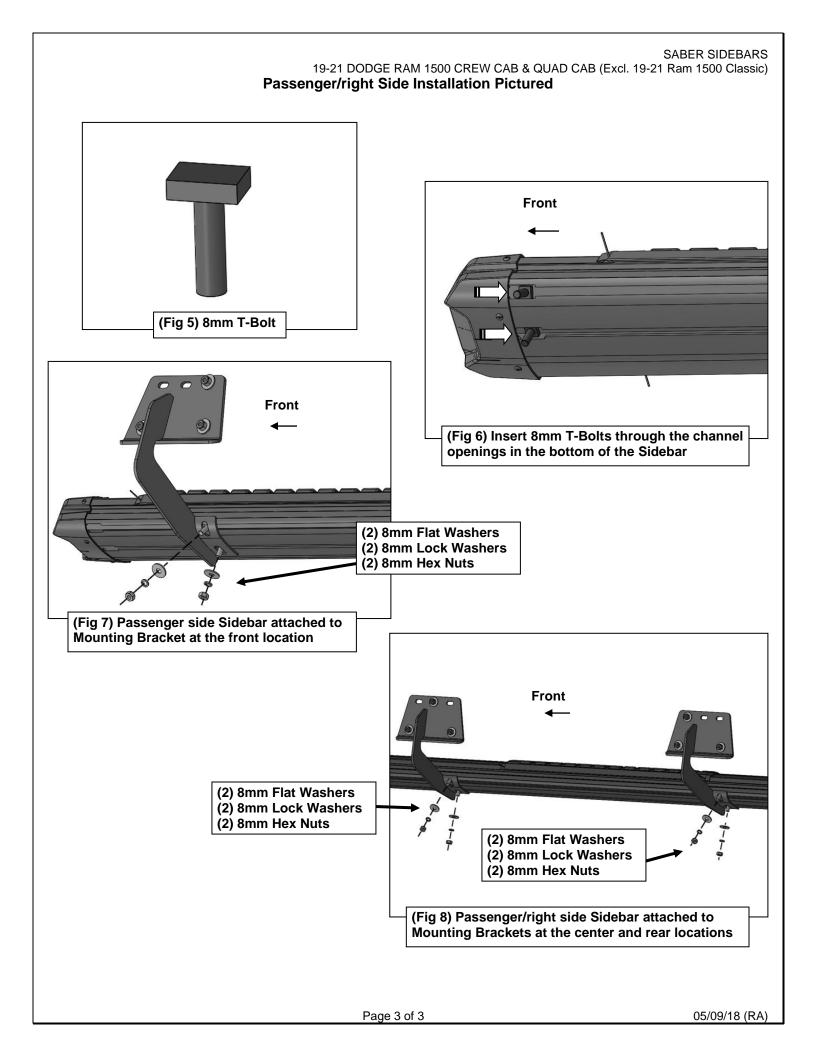

# **PROCEDURE:**

REMOVE CONTENTS FROM BOX. VERIFY ALL PARTS ARE PRESENT. READ INSTRUCTIONS CAREFULLY BEFORE STARTING INSTALLATION. ASSISTANCE IS RECOMMENDED.

- Start the installation under the passenger side of the vehicle. Locate the front (3) factory studs along the inner side of the body panel, (Figure 1). NOTE: Chase threads on the studs first before installing Brackets to remove paint buildup.
- Select (1) Mounting Bracket. NOTE: All (6) Brackets are universal and will fit left or right side. Attach the Mounting Bracket to the (3) factory studs with (3) 8mm Flat Washers and (3) 8mm Nylon Lock Nuts, (Figure 2). Leave brackets loose at this time.
- 3. Repeat Steps 1 & 2 to install the Universal Brackets in the center and rear mounting locations along the body panel, (Figures 3 & 4).
- 4. Carefully unwrap and select the passenger/right side Sidebar. Use the illustration above to help determine the correct Sidebar. Place the Sidebar on top of the Brackets. NOTE: Do not slide, (front to back or rotate), the Sidebar or damage to the finish on the Sidebar may occur. Locate the channel openings in the bottom of the Sidebar. Select (6) 8mm T-Bolts, (Figure 5). Insert the T-Bolts into the channels in the bottom of the Sidebar closest to the Brackets, (Figure 6). Lift the Sidebar up and guide the studs through the Brackets.

### SABER SIDEBARS

19-21 DODGE RAM 1500 CREW CAB & QUAD CAB (Excl. 19-21 Ram 1500 Classic)

- 5. Attach the Sidebar to the Brackets with (6) 8mm Flat Washers, (6) 8mm Lock Washers and (6) 8mm Hex Nuts, (Figures 7 & 8).
- 6. Level and adjust the Sidebar as necessary and fully tighten all hardware.
- 7. Repeat Steps 1—6 for Driver/left side Sidebar Installation.
- 8. Do periodic inspections to the installation to make sure that all hardware is secure and tight.