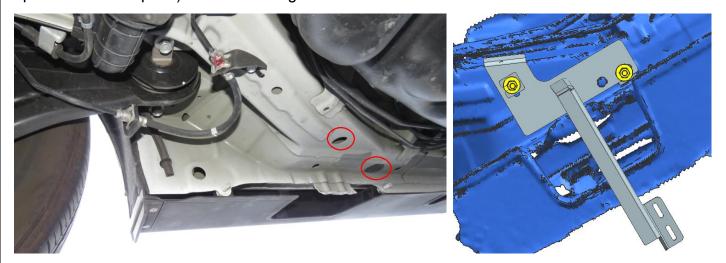

# **Installation Steps INSTALLING PICTURE:** 9/10/15/16/17 11/12/13/14 9/10/15/16/17 9/10/15/16/17 11/12/13/14 Front-left

Step 1: Preview the approximate position of the body scan data and bracket in the picture below, and then install the brackets according to the actual car picture.

The installation of the front bracket (L) is as follows: (see the INSTALLING PICTURE for the optional standard parts). The left and right installation methods are the same.

The installation of the middle bracket (L) is as follows: (see the INSTALLING PICTURE for the optional standard parts).

The installation of the middle bracket (R) is as follows: (see the INSTALLING PICTURE for the optional standard parts).

The installation of the rear bracket (L) is as follows: (see the INSTALLING PICTURE for the optional standard parts). The left and right installation methods are the same.