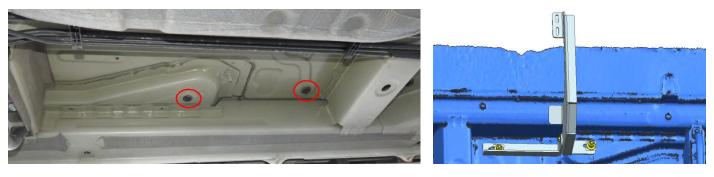

The installation of the front bracket (L) is as follows: (see the INSTALLING PICTURE for the optional standard parts). The left and right installation methods are the same.

The installation of the middle bracket (L) is as follows: (see the INSTALLING PICTURE for the optional standard parts).

The installation of the middle bracket (R) is as follows: (see the INSTALLING PICTURE for the optional standard parts).

The installation of the rear bracket (L) is as follows: (see the INSTALLING PICTURE for the optional standard parts). The left and right installation methods are the same.