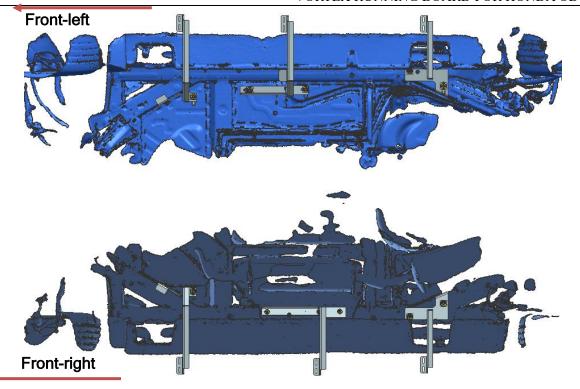

# **Installation Steps INSTALLING PICTURE:** 9/10/15/16/17 11/12/13/14 9/10/15/16/17 9/10/15/16/17 11/12/13/14 Front-left

Step 1: Preview the approximate position of the body scan data and bracket in the picture below, and then install the brackets according to the actual car picture.