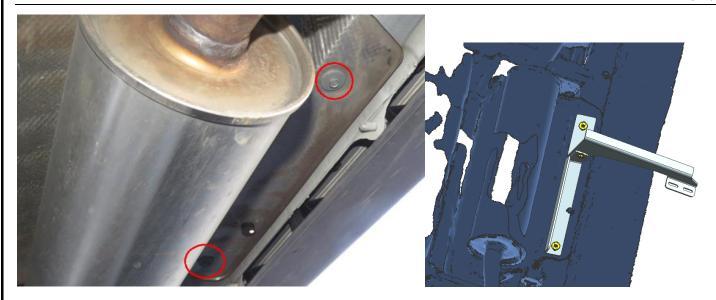

The installation of the middle bracket (R) is as follows: (see the INSTALLING PICTURE for the optional standard parts).

The installation of the rear bracket (L) is as follows: (see the INSTALLING PICTURE for the optional standard parts). The left and right installation methods are the same.