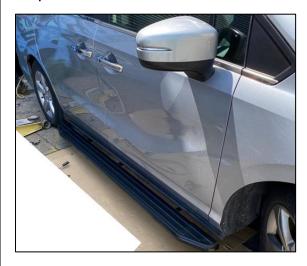

Step 2: The overall effect after installation is shown in the figure below.

Step 3: Installation is finished, pick up all tools.