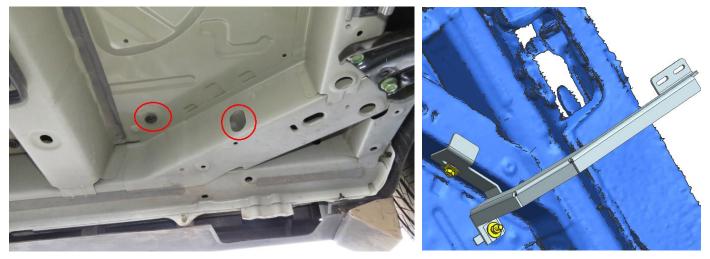

The installation of the front bracket (L) is as follows: (see the INSTALLING PICTURE for the optional standard parts). The left and right installation methods are the same.

The installation of the middle bracket (L) is as follows: (see the INSTALLING PICTURE for the optional standard parts).