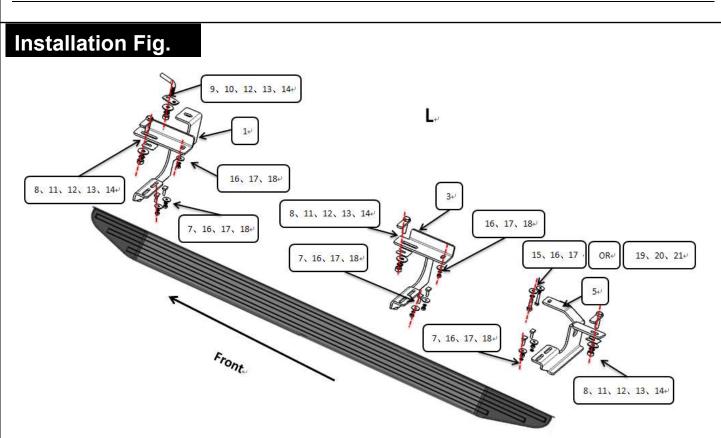

#### VORTEX RUNNING BOARD FOR HYUNDAI SANTA FE 2019-2020

**STEP 1:** Verify that all parts are present according to the manual.

**STEP 2:** Install the brackets and running board on the bottom of vehicle as above picture. PS: For connect bracket to the bottom of vehicle, there are two sets optional accessories parts (NO#15-17) & (NO#19-21), you could select best one to install according to actual installation.

STEP 3: Check the running board if it install correctly, then tighten all the hardware.

STEP 4: Installation is finished, pick up all tools.

**Complete Installation** 