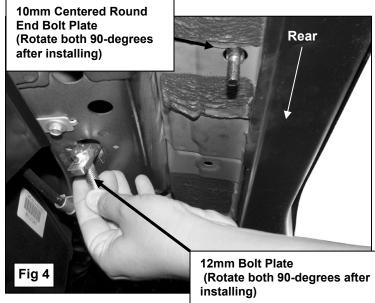

- 5. Next, move to the driver/left rear of the vehicle. Insert the 12mm Bolt Plate into the oval hole located on the bottom of the frame channel and rotate 90-degrees, (Figure 4). Next insert the 10mm Centered Round End Bolt Plate into the round hole located on the bottom of the body next to the pinch weld. Rotate the Bolt Plate 90-degrees or until it stops turning. Determine the driver/left rear mounting bracket from the illustration on Page 1 and hang it from the two bolt plates using (1) 12mm Flat Washer, (1) 12mm Lock Washer (1) 12mm Hex Nut, (1) 10mm Flat Washer, (1) 10mm Lock Washer and (1) 10mm Hex Nut.
- **6.** Carefully position the driver Sidebar onto the Mounting Brackets and attach it using the included (4) 8mm x 25mm Hex Head Bolts, (4) 8mm Lock Washers, and (4) 8mm Flat Washers (**Figure 5**). Snug but do not tighten.
- 7. Align Sidebar properly, and then tighten all hardware.
- **8.** Repeat steps 2 8 for the passenger Sidebar.
- 9. Do periodic inspections to the installation to make sure that all hardware is secure and tight.