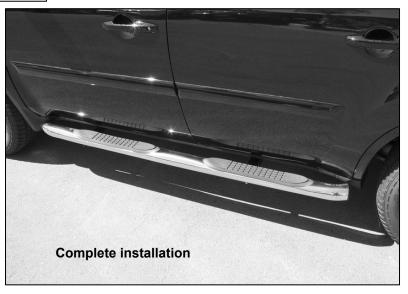

## **INSTALLATION INSTRUCTIONS**

PART#: 9H1401SS\9H1401A SIDE BAR FOR HONDA PILOT 2009

| 1 | Driver/Left Sidebar                            | 2  | 12mm Lock Washers                     |
|---|------------------------------------------------|----|---------------------------------------|
| 1 | Passenger/Right Sidebar                        | 2  | 12mm x 24.1mm OD x 2.5mm Flat Washers |
| 1 | Driver/Left Front Mounting Bracket             | 2  | 12mm Hex Nuts                         |
| 1 | Passenger/Right Front Mounting Bracket         | 4  | 10mm x 35mm Hex Bolts                 |
| 1 | Driver/Left Front Frame Bracket                | 12 | 10mm x 26mm OD x 3.1mm Flat Washers   |
| 1 | Passenger/Right Front Frame Bracket            | 8  | 10mm Lock Washers                     |
| 1 | Driver/Left Rear Mounting Bracket              | 8  | 10mm Hex Nuts                         |
| 1 | Passenger/Right Rear Mounting Bracket          | 12 | 8mm x 25mm Hex Bolts                  |
| 2 | 12mm x 50mm Bolt Plates                        | 12 | 8mm Lock Washers                      |
| 2 | 10mm x 40mm Centered Bolt Plates (rounded end) | 8  | 8mm x 24mm x 2mm Flat Washers         |
| 2 | 10mm x 40mm Bolt Plates (square end)           | 4  | 8mm x 28mm OD x 3mm Flat washers      |