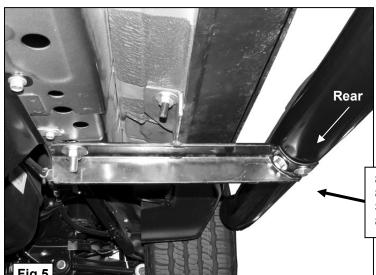

- 5. Next, move to the driver/left rear of the vehicle. Insert the 12mm Bolt Plate into the oval hole located on the bottom of the frame channel and rotate 90-degrees, (Figure 4). Next insert the 10mm Centered Round End Bolt Plate into the round hole located on the bottom of the body next to the pinch weld. Rotate the Bolt Plate 90-degrees or until it stops turning. Determine the driver/left rear mounting bracket from the illustration on Page 1 and hang it from the two bolt plates using (1) 12mm Flat Washer, (1) 12mm Lock Washer (1) 12mm Hex Nut, (1) 10mm Flat Washer, (1) 10mm Lock Washer and (1) 10mm Hex Nut.
- **6.** Carefully position the driver Sidebar onto the Mounting Brackets and attach it using the included (4) 8mm x 25mm Hex Head Bolts, (4) 8mm Lock Washers, and (4) 8mm Flat Washers (**Figure 5**). Snug but do not tighten.
- 7. Align Sidebar properly, and then tighten all hardware.
- **8.** Repeat steps 2 8 for the passenger Sidebar.
- 9. Do periodic inspections to the installation to make sure that all hardware is secure and tight.