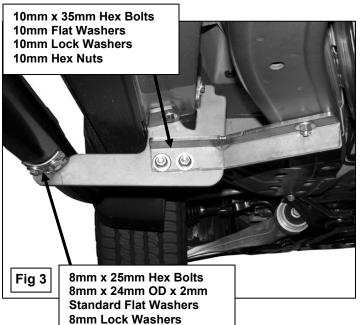

## PROCEDURE:

- 1. REMOVE CONTENTS FROM BOX. VERIFY ALL PARTS ARE PRESENT. READ INSTRUCTIONS CAREFULLY BEFORE STARTING INSTALLATION.
- 2. Starting on the driver side front of the vehicle, locate the round hole on the bottom of the inner frame channel. Insert the 10mm Square End Bolt Plate into the hole and rotate clockwise 90-degrees or until it stops turning, (Figure 1).
- 3. Next, locate the two threaded holes, one located on the bottom of the floor, the other located on the side of the inner well. Position the driver side Front Mounting Brackets up to vehicle. Hang the mount from the two holes using the provided (2) 8mm x 25mm Hex Bolts, (2) 8mm x 28mm x 3mm thick Flat Washers and (2) 8mm Lock Washers. Snug but do not tighten at this time, (Figure 2).
- 4. Determine the driver side Front Frame Bracket from the illustration on Page 1. Line up the two holes in the bracket with the Front Mounting Bracket and bolt together with (2) 10mm x 35mm Hex Bolts, (4) 10mm Flat Washers, (2) 10mm Lock Washers and (2) 10mm Hex Nuts. Next, hang the Support Bracket from the previously installed Bolt Plate using (1) 10mm Flat Washer, (1) 10mm Lock Washer and (1) Hex Nut, (Figure 3). Snug but do not tighten at this time.

- 5. Next, move to the driver/left rear of the vehicle. Insert the 12mm Bolt Plate into the oval hole located on the bottom of the frame channel and rotate 90-degrees, (Figure 4). Next insert the 10mm Centered Round End Bolt Plate into the round hole located on the bottom of the body next to the pinch weld. Rotate the Bolt Plate 90-degrees or until it stops turning. Determine the driver/left rear mounting bracket from the illustration on Page 1 and hang it from the two bolt plates using (1) 12mm Flat Washer, (1) 12mm Lock Washer (1) 12mm Hex Nut, (1) 10mm Flat Washer, (1) 10mm Lock Washer and (1) 10mm Hex Nut.
- **6.** Carefully position the driver Sidebar onto the Mounting Brackets and attach it using the included (4) 8mm x 25mm Hex Head Bolts, (4) 8mm Lock Washers, and (4) 8mm Flat Washers (**Figure 5**). Snug but do not tighten.
- 7. Align Sidebar properly, and then tighten all hardware.
- **8.** Repeat steps 2 8 for the passenger Sidebar.
- 9. Do periodic inspections to the installation to make sure that all hardware is secure and tight.

## **Driver Side Installation Shown**

8mm x 25mm Hex Bolts 8mm x 24mm OD x 2mm Standard Flat Washers 8mm Lock Washers