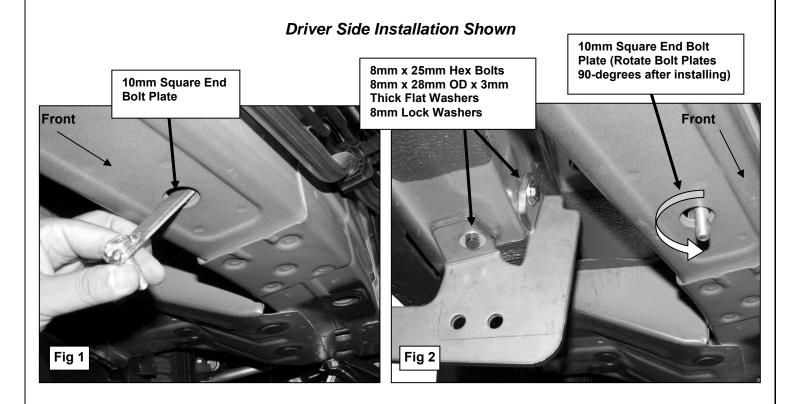

## PROCEDURE:

- 1. REMOVE CONTENTS FROM BOX. VERIFY ALL PARTS ARE PRESENT. READ INSTRUCTIONS CAREFULLY BEFORE STARTING INSTALLATION.
- 2. Starting on the driver side front of the vehicle, locate the round hole on the bottom of the inner frame channel. Insert the 10mm Square End Bolt Plate into the hole and rotate clockwise 90-degrees or until it stops turning, (Figure 1).
- 3. Next, locate the two threaded holes, one located on the bottom of the floor, the other located on the side of the inner well. Position the driver side Front Mounting Brackets up to vehicle. Hang the mount from the two holes using the provided (2) 8mm x 25mm Hex Bolts, (2) 8mm x 28mm x 3mm thick Flat Washers and (2) 8mm Lock Washers. Snug but do not tighten at this time, (Figure 2).
- 4. Determine the driver side Front Frame Bracket from the illustration on Page 1. Line up the two holes in the bracket with the Front Mounting Bracket and bolt together with (2) 10mm x 35mm Hex Bolts, (4) 10mm Flat Washers, (2) 10mm Lock Washers and (2) 10mm Hex Nuts. Next, hang the Support Bracket from the previously installed Bolt Plate using (1) 10mm Flat Washer, (1) 10mm Lock Washer and (1) Hex Nut, (Figure 3). Snug but do not tighten at this time.

- 5. Next, move to the driver/left rear of the vehicle. Insert the 12mm Bolt Plate into the oval hole located on the bottom of the frame channel and rotate 90-degrees, (Figure 4). Next insert the 10mm Centered Round End Bolt Plate into the round hole located on the bottom of the body next to the pinch weld. Rotate the Bolt Plate 90-degrees or until it stops turning. Determine the driver/left rear mounting bracket from the illustration on Page 1 and hang it from the two bolt plates using (1) 12mm Flat Washer, (1) 12mm Lock Washer (1) 12mm Hex Nut, (1) 10mm Flat Washer, (1) 10mm Lock Washer and (1) 10mm Hex Nut.
- **6.** Carefully position the driver Sidebar onto the Mounting Brackets and attach it using the included (4) 8mm x 25mm Hex Head Bolts, (4) 8mm Lock Washers, and (4) 8mm Flat Washers (**Figure 5**). Snug but do not tighten.
- 7. Align Sidebar properly, and then tighten all hardware.
- **8.** Repeat steps 2 8 for the passenger Sidebar.
- 9. Do periodic inspections to the installation to make sure that all hardware is secure and tight.