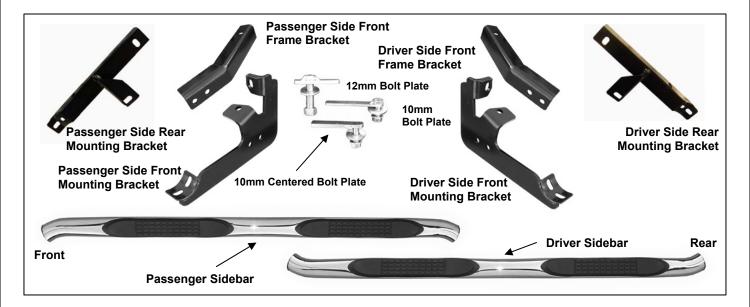

## **INSTALLATION INSTRUCTIONS**

PART#: 9H1401SS\9H1401A SIDE BAR FOR HONDA PILOT 2009

| 1 | Driver/Left Sidebar                            | 2  | 12mm Lock Washers                     |
|---|------------------------------------------------|----|---------------------------------------|
| 1 | Passenger/Right Sidebar                        | 2  | 12mm x 24.1mm OD x 2.5mm Flat Washers |
| 1 | Driver/Left Front Mounting Bracket             | 2  | 12mm Hex Nuts                         |
| 1 | Passenger/Right Front Mounting Bracket         | 4  | 10mm x 35mm Hex Bolts                 |
| 1 | Driver/Left Front Frame Bracket                | 12 | 10mm x 26mm OD x 3.1mm Flat Washers   |
| 1 | Passenger/Right Front Frame Bracket            | 8  | 10mm Lock Washers                     |
| 1 | Driver/Left Rear Mounting Bracket              | 8  | 10mm Hex Nuts                         |
| 1 | Passenger/Right Rear Mounting Bracket          | 12 | 8mm x 25mm Hex Bolts                  |
| 2 | 12mm x 50mm Bolt Plates                        | 12 | 8mm Lock Washers                      |
| 2 | 10mm x 40mm Centered Bolt Plates (rounded end) | 8  | 8mm x 24mm x 2mm Flat Washers         |
| 2 | 10mm x 40mm Bolt Plates (square end)           | 4  | 8mm x 28mm OD x 3mm Flat washers      |

## PROCEDURE:

- 1. REMOVE CONTENTS FROM BOX. VERIFY ALL PARTS ARE PRESENT. READ INSTRUCTIONS CAREFULLY BEFORE STARTING INSTALLATION.
- 2. Starting on the driver side front of the vehicle, locate the round hole on the bottom of the inner frame channel. Insert the 10mm Square End Bolt Plate into the hole and rotate clockwise 90-degrees or until it stops turning, (Figure 1).
- 3. Next, locate the two threaded holes, one located on the bottom of the floor, the other located on the side of the inner well. Position the driver side Front Mounting Brackets up to vehicle. Hang the mount from the two holes using the provided (2) 8mm x 25mm Hex Bolts, (2) 8mm x 28mm x 3mm thick Flat Washers and (2) 8mm Lock Washers. Snug but do not tighten at this time, (Figure 2).
- 4. Determine the driver side Front Frame Bracket from the illustration on Page 1. Line up the two holes in the bracket with the Front Mounting Bracket and bolt together with (2) 10mm x 35mm Hex Bolts, (4) 10mm Flat Washers, (2) 10mm Lock Washers and (2) 10mm Hex Nuts. Next, hang the Support Bracket from the previously installed Bolt Plate using (1) 10mm Flat Washer, (1) 10mm Lock Washer and (1) Hex Nut, (Figure 3). Snug but do not tighten at this time.