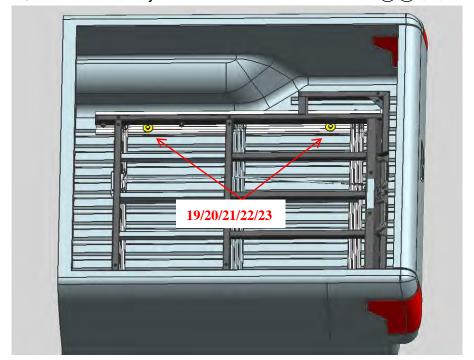

Step 8: Install the ①base of slide tray on the truck bed with hardware (19/20/21/22/23).

Step 9: Reinstall the plate on the base.

Step 10: Test and make sure that the slide tray is steadily fixed, fully tighten all hardware.