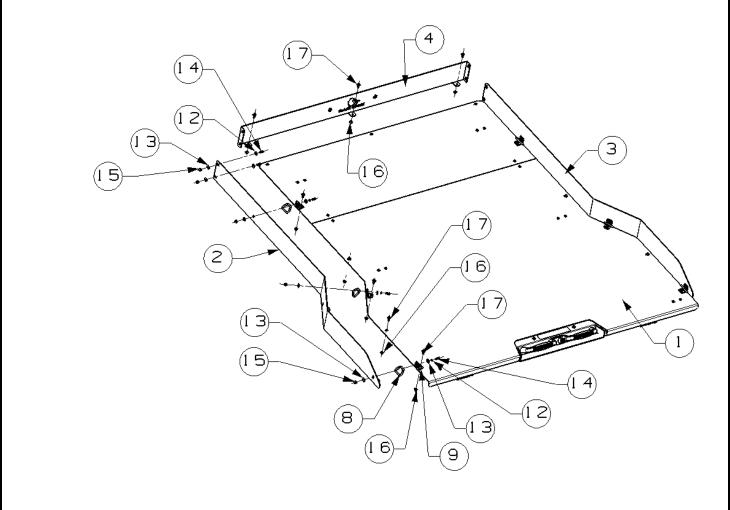

Step4: Use below hardware to install Side Plates 23 and 4 Rear Plate.

Page 5 of 9

TOTALINER SLIDING CARGO TRAY FOR FULL-SIZE PICKUPs (FORD F150 5.5'&6.5' Bed 15+/DODGE RAM 1500 5.5'Bed 09+/CHEVY SILVERADO 1500 5.9' Bed 15+/TOYOTA TUNDRA 5.5' Bed 14+) Step5: Put the base and plate of slide tray on the truck bed, adjust it to appropriate position.