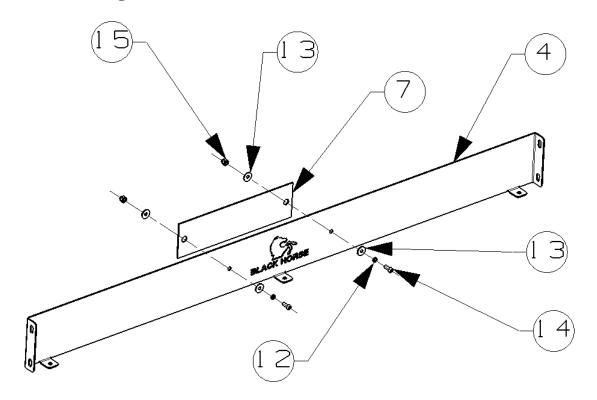

## **Installation Figures:**

Step 1: Install the red decoration plate in sequence as below figure shown. If rear plate has no logo, do not need to install the red decoration. Use hardware (12)(13)(14)(15) to install (4) Rear Plate with (7) Red Decoration Plate.