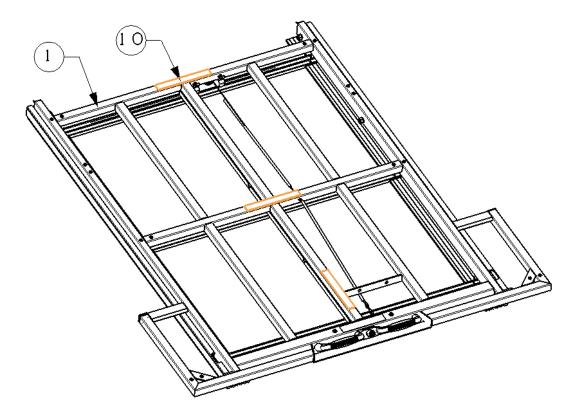

Step 2: Stick 10Tapes on 1Base Of Slide Tray.

Step3: Use ①Hex Flat Head Bolts M6\_20 to install ①Base Of Slide Tray with Base Plates⑤⑥ in Page 4 of 9

TOTALINER SLIDING CARGO TRAY FOR FULL-SIZE PICKUPs (FORD F150 5.5'&6.5' Bed 15+/DODGE RAM 1500 5.5'Bed 09+/CHEVY SILVERADO 1500 5.9' Bed 15+/TOYOTA TUNDRA 5.5' Bed 14+) sequence as below figure shown.