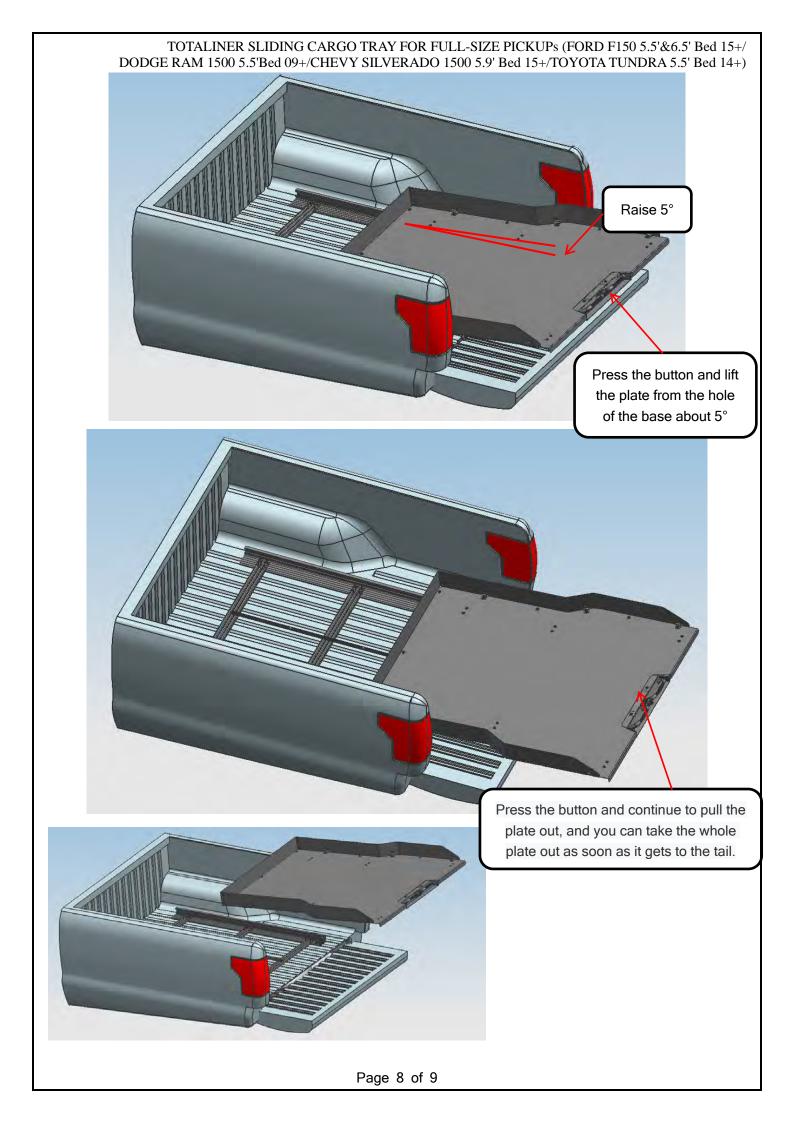

Step 6: After the position is adjusted, remove the plate of slide tray from the base in sequence as below figures shown.

TOTALINER SLIDING CARGO TRAY FOR FULL-SIZE PICKUPs (FORD F150 5.5'&6.5' Bed 15+/DODGE RAM 1500 5.5'Bed 09+/CHEVY SILVERADO 1500 5.9' Bed 15+/TOYOTA TUNDRA 5.5' Bed 14+)