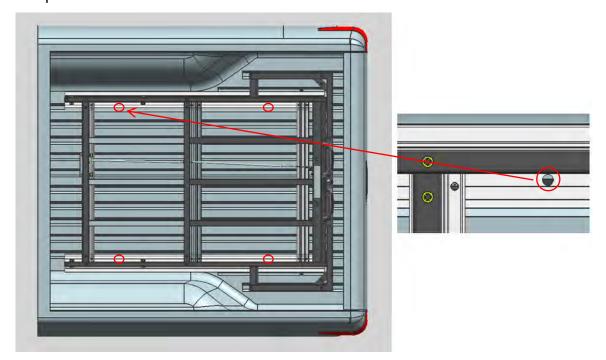

Step 7: Mark the holes position on the base and then drill 4 holes (ø12mm) on the aluminum base as the figure shown below. Holes on each side should be kept in same distance. Then drill the same holes position on the truck bed.

Step 8: Install the ①base of slide tray on the truck bed with hardware (19/20/21/22/23).

Step 9: Reinstall the plate on the base.

Step 10: Test and make sure that the slide tray is steadily fixed, fully tighten all hardware.