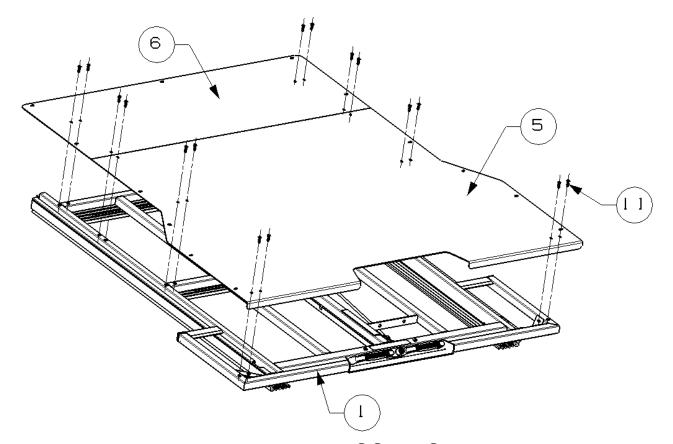

Step4: Use below hardware to install Side Plates 23 and 4 Rear Plate.

Page 5 of 9

TOTALINER SLIDING CARGO TRAY FOR FULL-SIZE PICKUPs (FORD F150 5.5'&6.5' Bed 15+/DODGE RAM 1500 5.5'Bed 09+/CHEVY SILVERADO 1500 5.9' Bed 15+/TOYOTA TUNDRA 5.5' Bed 14+) Step5: Put the base and plate of slide tray on the truck bed, adjust it to appropriate position.