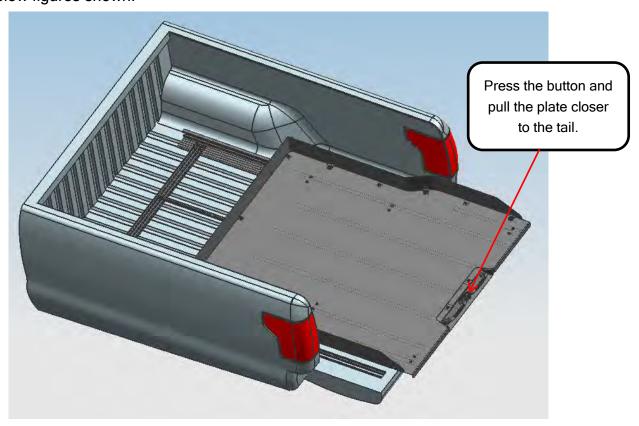

Step 6: After the position is adjusted, remove the plate of slide tray from the base in sequence as below figures shown.

TOTALINER SLIDING CARGO TRAY FOR FULL-SIZE PICKUPs (FORD F150 5.5'&6.5' Bed 15+/DODGE RAM 1500 5.5'Bed 09+/CHEVY SILVERADO 1500 5.9' Bed 15+/TOYOTA TUNDRA 5.5' Bed 14+)