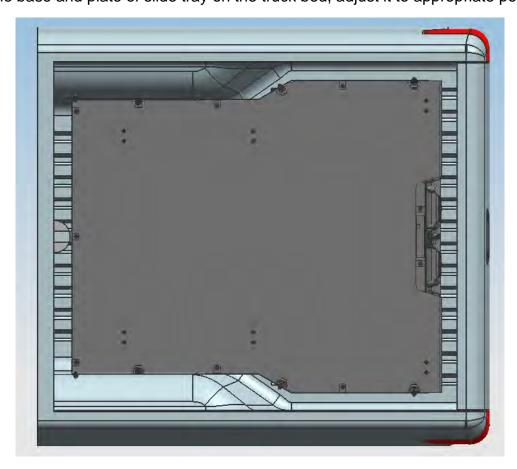

Step4: Use below hardware to install Side Plates 23 and 4 Rear Plate.

Page 5 of 9

TOTALINER SLIDING CARGO TRAY FOR FULL-SIZE PICKUPs (FORD F150 5.5'&6.5' Bed 15+/DODGE RAM 1500 5.5'Bed 09+/CHEVY SILVERADO 1500 5.9' Bed 15+/TOYOTA TUNDRA 5.5' Bed 14+) Step5: Put the base and plate of slide tray on the truck bed, adjust it to appropriate position.