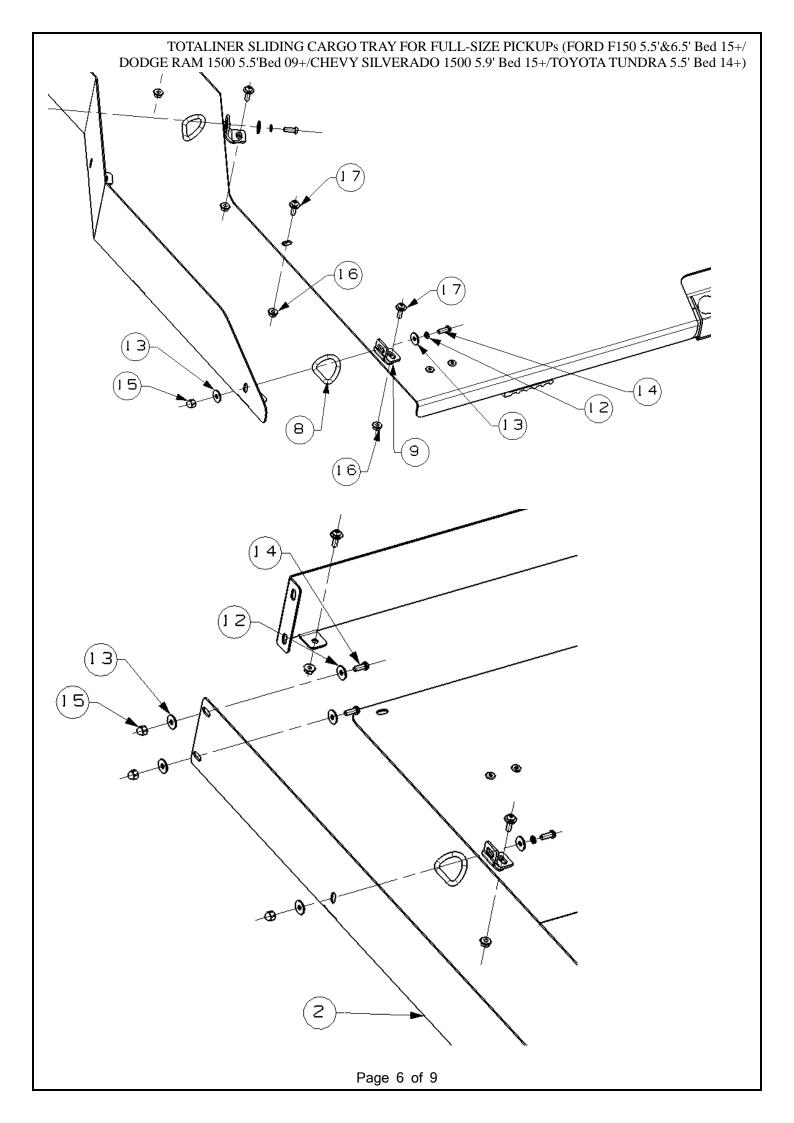

## **Installation Figures:**

Step 1: Install the red decoration plate in sequence as below figure shown. If rear plate has no logo, do not need to install the red decoration. Use hardware (12)(13)(14)(15) to install (4) Rear Plate with (7) Red Decoration Plate.

Step 2: Stick 10Tapes on 1Base Of Slide Tray.

Step3: Use ①Hex Flat Head Bolts M6\_20 to install ①Base Of Slide Tray with Base Plates⑤⑥ in Page 4 of 9

TOTALINER SLIDING CARGO TRAY FOR FULL-SIZE PICKUPs (FORD F150 5.5'&6.5' Bed 15+/DODGE RAM 1500 5.5'Bed 09+/CHEVY SILVERADO 1500 5.9' Bed 15+/TOYOTA TUNDRA 5.5' Bed 14+) sequence as below figure shown.

Step4: Use below hardware to install Side Plates 23 and 4 Rear Plate.

Page 5 of 9

TOTALINER SLIDING CARGO TRAY FOR FULL-SIZE PICKUPs (FORD F150 5.5'&6.5' Bed 15+/DODGE RAM 1500 5.5'Bed 09+/CHEVY SILVERADO 1500 5.9' Bed 15+/TOYOTA TUNDRA 5.5' Bed 14+) Step5: Put the base and plate of slide tray on the truck bed, adjust it to appropriate position.