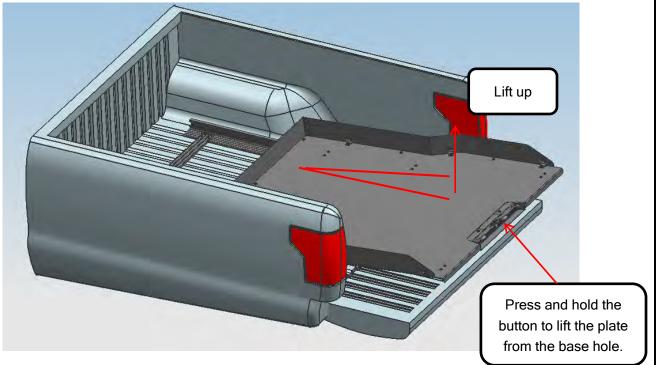

Step 2: After adjusted the position, remove the plate from the base according to the following steps.

TOTALINER SLIDING CARGO TRAY FOR MIDSIZE PICKUPS(TOYOTA TACOMA 16+/ CHEVY COLORADO 15+/FORD RANGER 19+/NISSAN FRONTIER 22+/JEEP GLADIATOR 21+)

Press and hold the button, and pull the plate out, you can remove whole plate when it is near the end of the base.

Page 4 of 5

TOTALINER SLIDING CARGO TRAY FOR MIDSIZE PICKUPS(TOYOTA TACOMA 16+/ CHEVY COLORADO 15+/FORD RANGER 19+/NISSAN FRONTIER 22+/JEEP GLADIATOR 21+) Step 3: Drill 4 holds (ø12mm) on the aluminum base, as figure shown below. Holds on each side should be kept in the same distance;