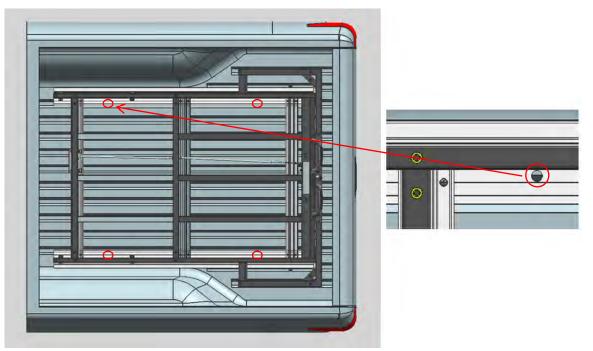

Press and hold the button, and pull the plate out, you can remove whole plate when it is near the end of the base.

Page 4 of 5

TOTALINER SLIDING CARGO TRAY FOR MIDSIZE PICKUPS(TOYOTA TACOMA 16+/ CHEVY COLORADO 15+/FORD RANGER 19+/NISSAN FRONTIER 22+/JEEP GLADIATOR 21+) Step 3: Drill 4 holds (ø12mm) on the aluminum base, as figure shown below. Holds on each side should be kept in the same distance;

Step 4: Install the base of slide tray (1) on the truck bed with hardwares (2)(3)(4)(5)(6)

| 2/3/4/5/6 |  |
|-----------|--|
|           |  |
|           |  |

Step 5: Install the plate on the base according to the remove method.