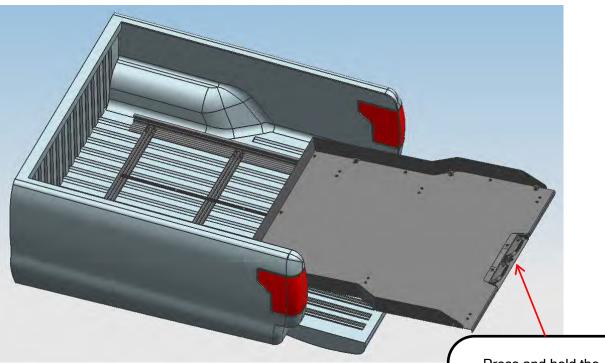

Step 2: After adjusted the position, remove the plate from the base according to the following steps.

TOTALINER SLIDING CARGO TRAY FOR MIDSIZE PICKUPS(TOYOTA TACOMA 16+/ CHEVY COLORADO 15+/FORD RANGER 19+/NISSAN FRONTIER 22+/JEEP GLADIATOR 21+)

Press and hold the button, and pull the plate out, you can remove whole plate when it is near the end of the base.

Page 4 of 5

TOTALINER SLIDING CARGO TRAY FOR MIDSIZE PICKUPS(TOYOTA TACOMA 16+/ CHEVY COLORADO 15+/FORD RANGER 19+/NISSAN FRONTIER 22+/JEEP GLADIATOR 21+) Step 3: Drill 4 holds (ø12mm) on the aluminum base, as figure shown below. Holds on each side should be kept in the same distance;