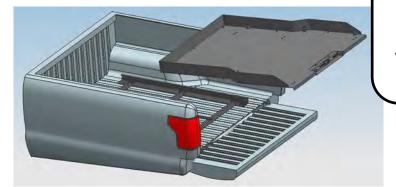

#### **Installation Steps**

**Installation Figure:** 

TOTALINER SLIDING CARGO TRAY FOR MIDSIZE PICKUPS(TOYOTA TACOMA 16+/ CHEVY COLORADO 15+/FORD RANGER 19+/NISSAN FRONTIER 22+/JEEP GLADIATOR 21+) Step 1: Put the slide tray on the truck bed, adjust the base of slide tray to appropriate position.

Step 2: After adjusted the position, remove the plate from the base according to the following steps.

TOTALINER SLIDING CARGO TRAY FOR MIDSIZE PICKUPS(TOYOTA TACOMA 16+/ CHEVY COLORADO 15+/FORD RANGER 19+/NISSAN FRONTIER 22+/JEEP GLADIATOR 21+)

Press and hold the button, and pull the plate out, you can remove whole plate when it is near the end of the base.

Page 4 of 5

TOTALINER SLIDING CARGO TRAY FOR MIDSIZE PICKUPS(TOYOTA TACOMA 16+/ CHEVY COLORADO 15+/FORD RANGER 19+/NISSAN FRONTIER 22+/JEEP GLADIATOR 21+) Step 3: Drill 4 holds (ø12mm) on the aluminum base, as figure shown below. Holds on each side should be kept in the same distance;