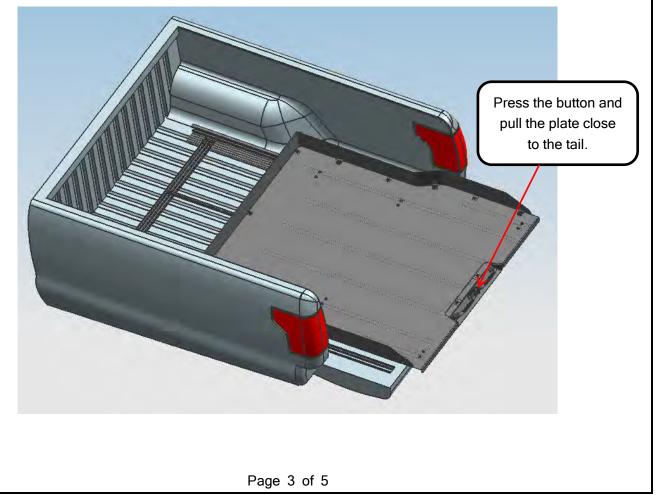

Step 2: After adjusted the position, remove the plate from the base according to the following steps.

TOTALINER SLIDING CARGO TRAY FOR MIDSIZE PICKUPS(TOYOTA TACOMA 16+/ CHEVY COLORADO 15+/FORD RANGER 19+/NISSAN FRONTIER 22+/JEEP GLADIATOR 21+)

Press and hold the button, and pull the plate out, you can remove whole plate when it is near the end of the base.

Page 4 of 5

TOTALINER SLIDING CARGO TRAY FOR MIDSIZE PICKUPS(TOYOTA TACOMA 16+/ CHEVY COLORADO 15+/FORD RANGER 19+/NISSAN FRONTIER 22+/JEEP GLADIATOR 21+) Step 3: Drill 4 holds (ø12mm) on the aluminum base, as figure shown below. Holds on each side should be kept in the same distance;