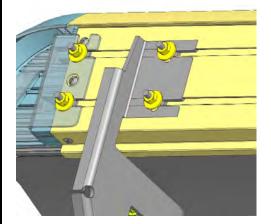

Step 3: Place the left running board on the left side brackets, adjust the appropriate position, and use the small square head bolts in the running boards and corresponding standard parts to lock and install the left running bard with brackets. The right running board is installed symmetrically.