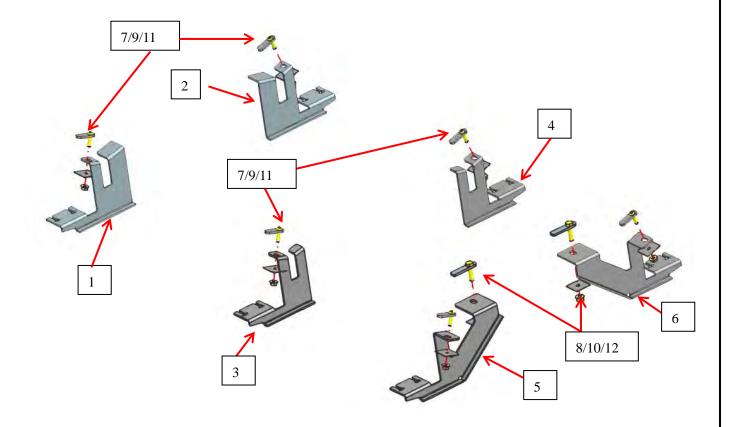

## Parts list

| NO. | QTY | NAME                                          | NO. | QTY | NAME                                                    |
|-----|-----|-----------------------------------------------|-----|-----|---------------------------------------------------------|
| 1)  | 1   | Driver/left Front Mounting Bracket            | 2   | 1   | Passenger/right Front Mounting Bracket                  |
| 3   | 1   | Driver/left Center Mounting Bracket           | 4   | 1   | Passenger/right Center Mounting Bracket                 |
| 3   | 1   | Driver/left Rear Mounting Bracket             | 6   | 1   | Passenger/right Rear Mounting Bracket                   |
| 7   | 6   | T Bolt (M8x30Button Head<br>Bolt)(50x16-11-5) | 8   | 2   | T Bolt (M10x40 Hex<br>Bolt)(70x16-18-5)(Forφ25-27 Hole) |

## **Installation Figure:**

Step 1: Remove contents from box. Verify all parts are present. Read instructions carefully. Use illustration to properly identify brackets and running boards.

Step 2: Find the loading hole for the brackets shown in the diagram on the inner side of the skirt in the left side running board area, and use the corresponding T-bolt to install the left brackets onto the vehicle according to the Installation Figure, with a total of 3 locations. Install symmetrically of the right side brackets.