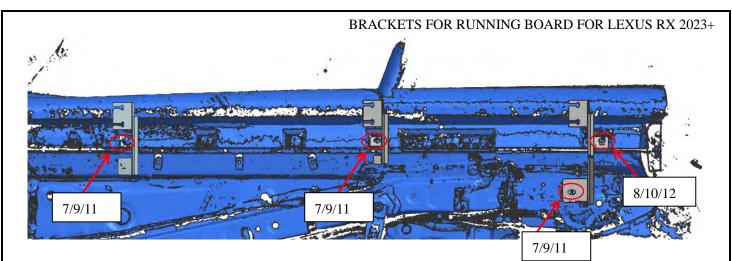

## **Installation Figure:**

Step 1: Remove contents from box. Verify all parts are present. Read instructions carefully. Use illustration to properly identify brackets and running boards.

Step 2: Find the loading hole for the brackets shown in the diagram on the inner side of the skirt in the left side running board area, and use the corresponding T-bolt to install the left brackets onto the vehicle according to the Installation Figure, with a total of 3 locations. Install symmetrically of the right side brackets.