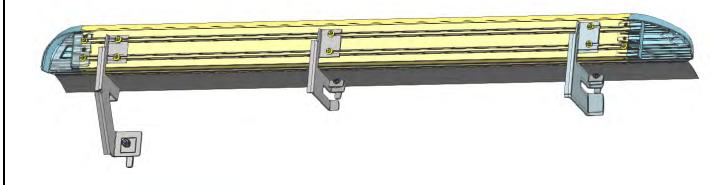

**



Step 1: Remove contents from box. Verify all parts are present. Read instructions carefully. Use illustration to properly identify brackets and running boards.

Step 2: Find the loading hole for the brackets shown in the diagram on the inner side of the skirt in the left side running board area, and use the corresponding T-bolt to install the left brackets onto the vehicle according to the Installation Figure, with a total of 3 locations. Install symmetrically of the right side brackets.



Step 3: Place the left running board on the left side brackets, adjust the appropriate position, and use the small square head bolts in the running boards and corresponding standard parts to lock and install the left running bard with brackets. The right running board is installed symmetrically.





Complete Installation:



## NOTE

Any damages and losses caused by improper installation and application, goes beyond our quality warranty.