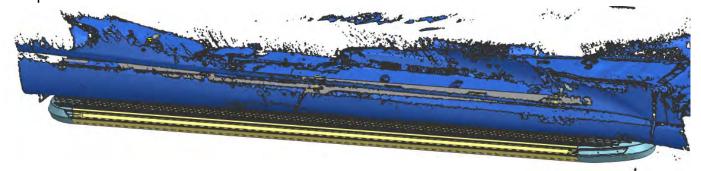

## **Installation Figure:**

Step 1: Remove contents from box. Verify all parts are present. Read instructions carefully. Use illustration to properly identify brackets and running boards.

Step 2: Find the loading hole for the brackets shown in the diagram on the inner side of the skirt in the left side running board area, and use the corresponding T-bolt to install the left brackets onto the vehicle according to the Installation Figure, with a total of 3 locations. Install symmetrically of the right side brackets.