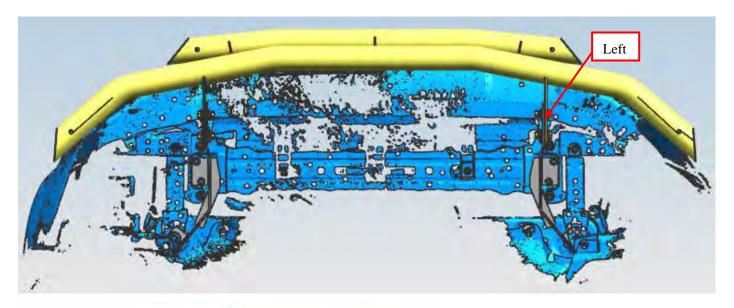

### **INSTALLATION PICTURE**

## **INSTALLATION PROCEDURE**

Step 1: Check all hardware with part list to make sure it is completed.

Step 2: Refer to the bottom hole bitmap to install the left and right bracket as shown below

Step 3: Install the bar body on the bracket and adjust the mounting position of the bracket according to the position of the bar body