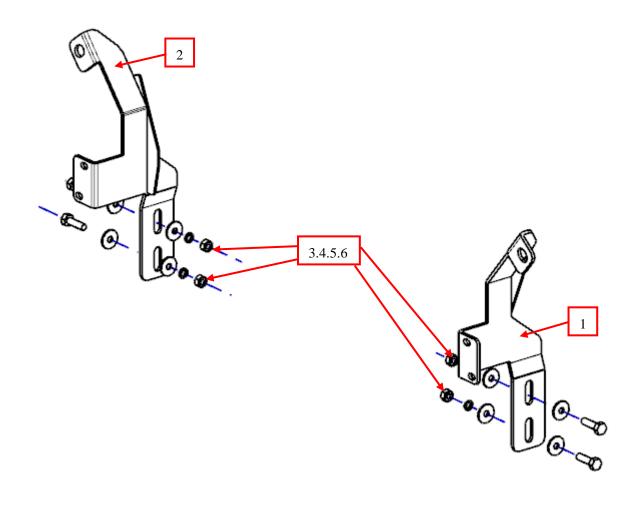

#### **PART LIST**

| NO.                                                             | NAME          | QTY | REMARK | NO. | NAME          | QTY | REAMRK       |
|-----------------------------------------------------------------|---------------|-----|--------|-----|---------------|-----|--------------|
| 1                                                               | Left Bracket  | 1   |        | 4   | Large Washer  | 8   | ф 10*30*2. 5 |
| 2                                                               | Right Bracket | 1   |        | 5   | Hexagon Nut   | 4   | M10          |
| 3                                                               | Hexagon Bolt  | 4   | M10*35 | 6   | Spring Washer | 4   | Ф10          |
| REMARK: THE LEFT AND RIGHT SIDES ARE INSTALLED IN THE SAME WAY. |               |     |        |     |               |     |              |

### **INSTALLATION PICTURE**

## **INSTALLATION PROCEDURE**

Step 1: Check all hardware with part list to make sure it is completed.

Step 2: Refer to the bottom hole bitmap to install the left and right bracket as shown below

Step 3: Install the bar body on the bracket and adjust the mounting position of the bracket according to the position of the bar body