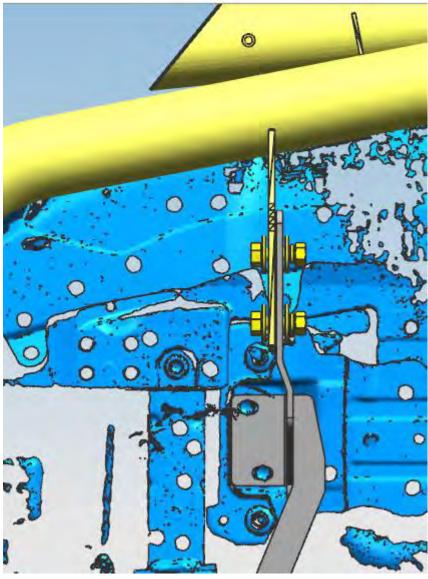

### **INSTALLATION PICTURE**

## **INSTALLATION PROCEDURE**

Step 1: Check all hardware with part list to make sure it is completed.

Step 2: Refer to the bottom hole bitmap to install the left and right bracket as shown below

Step 3: Install the bar body on the bracket and adjust the mounting position of the bracket according to the position of the bar body

Step 4: Check whether the standard parts are complete, and then tighten the standard parts.

Disclaimer: Caused due to improper installation initiates or some related problem and losses, are beyond our company's quality assurance.