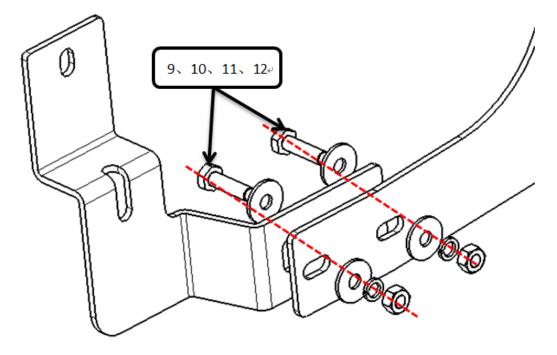

Step 3: Install guile guard ①, brush guard L&R ② ③ and support bracket L&R ⑥ ⑦ with allen wrench S=5 ①, large washer D8 ②, type 1 hex lock nut m8 with non-metallic insert ① and hex socket button head screw M8 ⑥, (Figure 3). Connect guile guard and brackets with hex bolt m10\*35 ⑤, spring washer d10 ①, large washer d10 ① and hex nut m10 ②, (Figure 4).