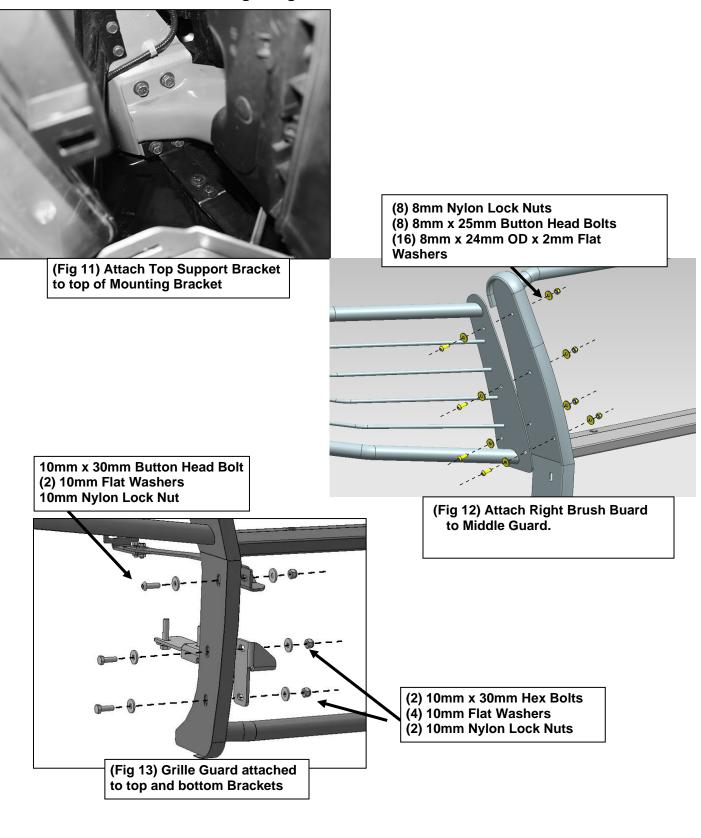

BLACK MODULAR GRILLE GUARD FOR 17-23 NISSAN TITAN (Excl. Titan XD models)

- 3. Next, open the hood and remove the plastic cover from the top of the grille and radiator, (Figure 5). **NOTE**: Insert flat blade screwdriver into clips attaching cover. Rotate clips 1/4 turn to release clips.
- 4. Once top cover is removed, next carefully remove the grille. Pay attention to the type and location of all fasteners for easier reinstallation.
- 5. In the space between the bottom of the passenger side headlight assembly and the side of the radiator, locate and remove the bottom (2) factory hex bolts in the bottom of the body panel directly above the body mount, (Figures 6 & 7). Select (1) Top Mounting Bracket. Reuse the (2) factory hex bolts to attach the Bracket to the body panel. Do not fully tighten hardware at this time.
- 6. Select the passenger/right Top Support Bracket, (Figure 8). Apply a section of Adhesive Backed Foam Tape to the top and bottom of the Bracket as indicated. **IMPORTANT**: Cover any part of the Support Bracket that may come in contact with the bumper or fascia body panel.
- 7. Carefully slide the flat end of the Support Bracket through the gap between the top of the steel bumper and the bottom of the plastic fascia body panel, (Figure 9). Attach the Top Support Bracket to the Top Mounting Bracket with (2) 8mm x 25mm Hex Bolts, (2) 8mm Lock Washers and (2) 8mm Flat Washers, (Figures 10 & 11). Do not fully tighten hardware at this time.
- 8. Repeat Steps 1-7 to install the driver/left Frame Mounting Bracket, Top Mounting Bracket and Support Bracket.
- 9. Attach Right Brush Guard to the Middle Guard with (8) 8mm Nylon Lock Nuts, (8) 8mm x 25mm Button Head Bolts and (16) 8mm x 24mm OD x 2mm Flat Washers, (Figure 12). Repeat this Step to attach the Left Brush Guard.
- **10.** With assistance, position the Grille Guard onto the outside of the Brackets. Attach the Grille Guard to the Frame Brackets with (4) 10mm Hex Bolts, (8) 10mm Flat Washers and (4) 10mm Nylon Lock Nuts, (Figures 13 & 14). Attach the Top Support Brackets to the Grille Guard with (2) 10mm Button Head Bolts, (4) 10mm Flat Washers and (2) 10mm Nylon Lock Nuts. Do not tighten at this time.
- **11.** Level and adjust the Grille Guard and fully tighten all hardware.
- **12.** Reinstall the grille, plastic cover and splash guard if removed.
- **13.** Do periodic inspections to the installation to make sure that all hardware is secure and tight.