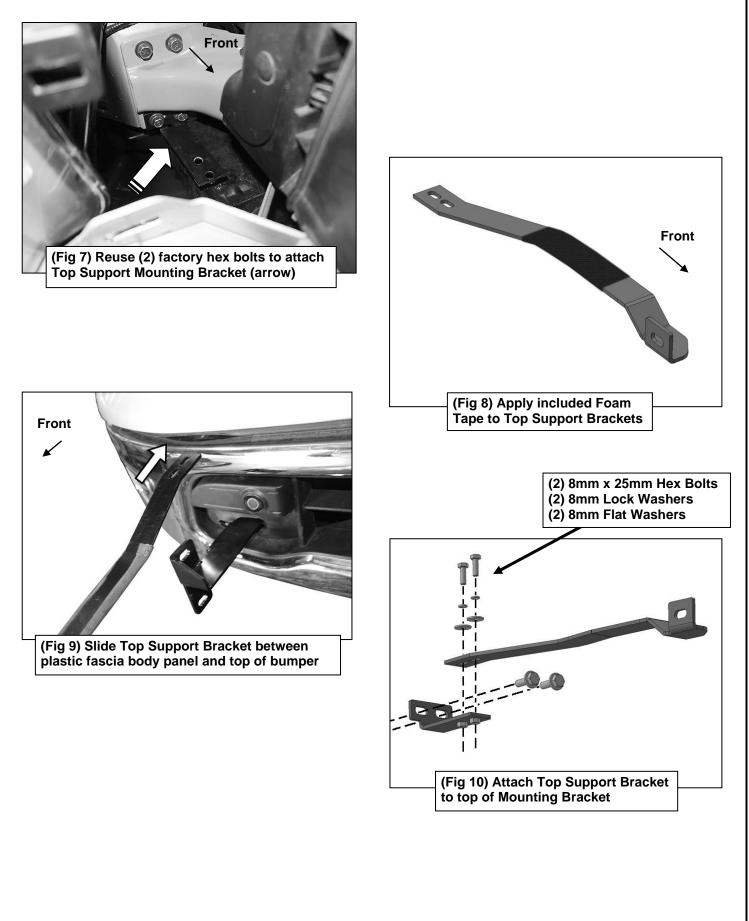

BLACK MODULAR GRILLE GUARD FOR 17-23 NISSAN TITAN (Excl. Titan XD models)

- 3. Next, open the hood and remove the plastic cover from the top of the grille and radiator, (Figure 5). **NOTE**: Insert flat blade screwdriver into clips attaching cover. Rotate clips 1/4 turn to release clips.
- 4. Once top cover is removed, next carefully remove the grille. Pay attention to the type and location of all fasteners for easier reinstallation.
- 5. In the space between the bottom of the passenger side headlight assembly and the side of the radiator, locate and remove the bottom (2) factory hex bolts in the bottom of the body panel directly above the body mount, (Figures 6 & 7). Select (1) Top Mounting Bracket. Reuse the (2) factory hex bolts to attach the Bracket to the body panel. Do not fully tighten hardware at this time.
- 6. Select the passenger/right Top Support Bracket, (Figure 8). Apply a section of Adhesive Backed Foam Tape to the top and bottom of the Bracket as indicated. **IMPORTANT**: Cover any part of the Support Bracket that may come in contact with the bumper or fascia body panel.
- 7. Carefully slide the flat end of the Support Bracket through the gap between the top of the steel bumper and the bottom of the plastic fascia body panel, (Figure 9). Attach the Top Support Bracket to the Top Mounting Bracket with (2) 8mm x 25mm Hex Bolts, (2) 8mm Lock Washers and (2) 8mm Flat Washers, (Figures 10 & 11). Do not fully tighten hardware at this time.
- 8. Repeat Steps 1-7 to install the driver/left Frame Mounting Bracket, Top Mounting Bracket and Support Bracket.
- 9. Attach Right Brush Guard to the Middle Guard with (8) 8mm Nylon Lock Nuts, (8) 8mm x 25mm Button Head Bolts and (16) 8mm x 24mm OD x 2mm Flat Washers, (Figure 12). Repeat this Step to attach the Left Brush Guard.
- **10.** With assistance, position the Grille Guard onto the outside of the Brackets. Attach the Grille Guard to the Frame Brackets with (4) 10mm Hex Bolts, (8) 10mm Flat Washers and (4) 10mm Nylon Lock Nuts, (Figures 13 & 14). Attach the Top Support Brackets to the Grille Guard with (2) 10mm Button Head Bolts, (4) 10mm Flat Washers and (2) 10mm Nylon Lock Nuts. Do not tighten at this time.
- **11.** Level and adjust the Grille Guard and fully tighten all hardware.
- **12.** Reinstall the grille, plastic cover and splash guard if removed.
- **13.** Do periodic inspections to the installation to make sure that all hardware is secure and tight.