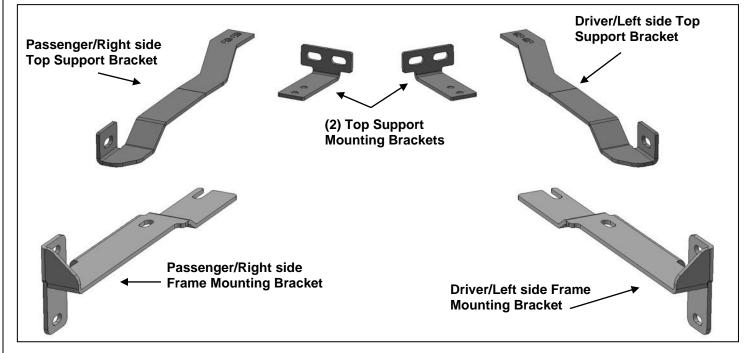

### PARTS LIST:

| 1 | Middle Guard                             | 4  | 8mm x 24mm OD x 2mm Flat Washer Q235A  |
|---|------------------------------------------|----|----------------------------------------|
| 1 | Left Brush Guard                         | 16 | 8mm x 24mm OD x 2mm Flat Washer SUS304 |
| 1 | Right Brush Guard                        | 4  | 12mm x 37mm x 3mm Flat Washer          |
|   | 250mm x 50mm x 1mm Adhesive Backed       |    |                                        |
| 2 | Foam Tape                                | 8  | 8mm x 25mm Button Head Bolt            |
| 1 | Driver/Left Frame Mounting Bracket       | 2  | 10mm x 30mm Button Head Bolt           |
| 1 | Passenger/Right Frame Mounting Bracket   | 8  | 8mm Nylon Lock Nut                     |
| 2 | Top Support Mounting Brackets            | 6  | 10-1.5mm Nylon Lock Nut                |
| 1 | Driver/Left Side Top Support Bracket     | 4  | 8-1.25mm x 25mm Hex Bolt               |
| 1 | Passenger/Right Side Top Support Bracket | 4  | 10-1.5mm x 30mm Hex Bolt               |
| 1 | 6mm Allen Wrench                         | 4  | 12-1.25mm x 55mm Fine Thread Hex Bolt  |
| 4 | Lock Washer D8                           | 12 | 10mm x 27mm x 3mm Flat Washer          |
| 4 | Lock Washer D12                          | 1  | 5mm Allen Wrench                       |