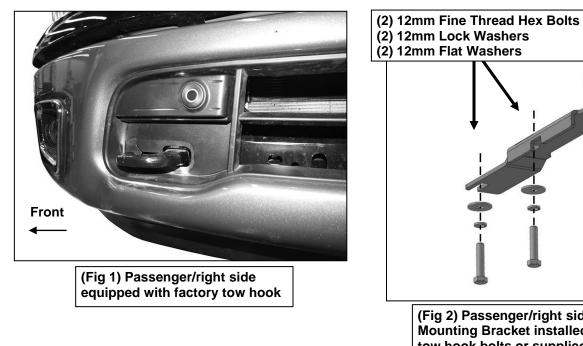

- Start installation under the passenger side front of the vehicle. For easier access to hardware, remove the plastic splash guard from the bottom of the bumper. On models with tow hooks, remove the (2) hex bolts attaching the tow hook to the bottom of the frame and remove the tow hook, (Figure 1). On models without tow hooks, mounting holes may be filled with hex bolts. Remove hex bolts if equipped. NOTE: Tow hooks cannot be reinstalled with Grille Guard.
- Select the passenger/right side Frame Mounting Bracket, (Figure 2). Insert Frame Bracket through the plastic cover in the bumper, (Figure 3). Line up the slots in the Bracket with the threaded holes in the bottom of the frame for the tow hook. Reuse the factory tow hook bolts or the included (2) 12-1.25mm x 55mm Special Fine Thread Hex Bolts, (2) 12mm Lock Washers and (2) 12mm Flat Washers, (Figure 4). VERY IMPORTANT: Use only the provided 12-1.25mm x 55mm Fine Thread Hex Bolts to attach the Brackets to the vehicle or damage to the frame may result. Do not tighten hardware at this time. NOTE: Carefully trim cover to clear Bracket only if necessary.

# Passenger/Right Side Installation Pictured

(2) 12mm Lock Washers (2) 12mm Flat Washers Front (Fig 2) Passenger/right side Frame Mounting Bracket installed. Reuse factory tow hook bolts or supplied hardware