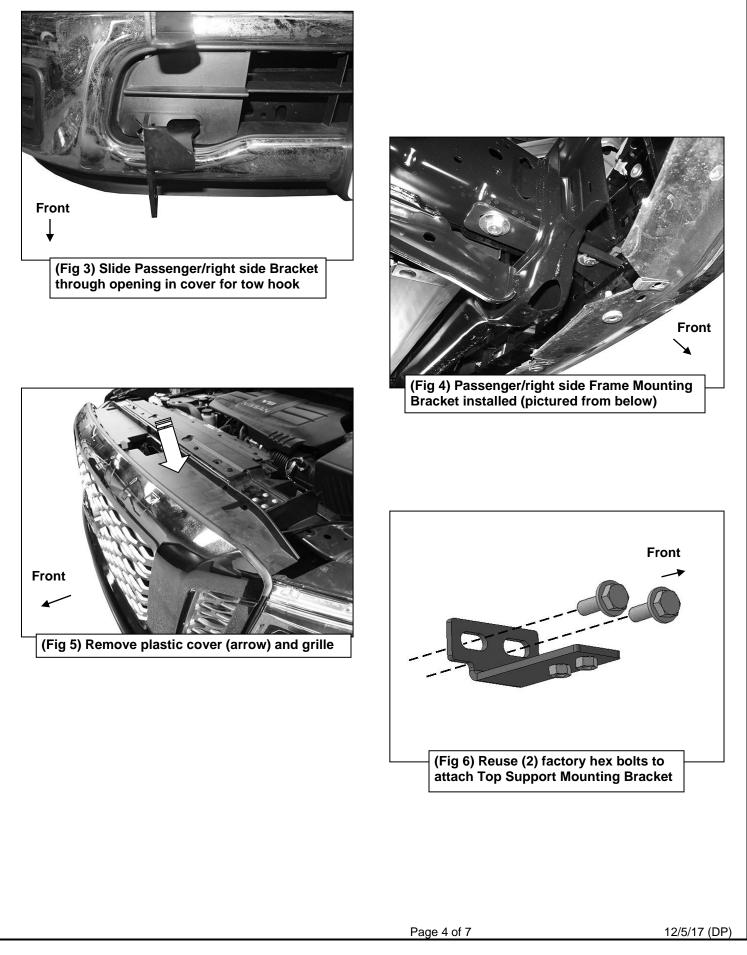

- Start installation under the passenger side front of the vehicle. For easier access to hardware, remove the plastic splash guard from the bottom of the bumper. On models with tow hooks, remove the (2) hex bolts attaching the tow hook to the bottom of the frame and remove the tow hook, (Figure 1). On models without tow hooks, mounting holes may be filled with hex bolts. Remove hex bolts if equipped. NOTE: Tow hooks cannot be reinstalled with Grille Guard.
- Select the passenger/right side Frame Mounting Bracket, (Figure 2). Insert Frame Bracket through the plastic cover in the bumper, (Figure 3). Line up the slots in the Bracket with the threaded holes in the bottom of the frame for the tow hook. Reuse the factory tow hook bolts or the included (2) 12-1.25mm x 55mm Special Fine Thread Hex Bolts, (2) 12mm Lock Washers and (2) 12mm Flat Washers, (Figure 4). VERY IMPORTANT: Use only the provided 12-1.25mm x 55mm Fine Thread Hex Bolts to attach the Brackets to the vehicle or damage to the frame may result. Do not tighten hardware at this time. NOTE: Carefully trim cover to clear Bracket only if necessary.

BLACK MODULAR GRILLE GUARD FOR 17-23 NISSAN TITAN (Excl. Titan XD models)

- 3. Next, open the hood and remove the plastic cover from the top of the grille and radiator, (Figure 5). **NOTE**: Insert flat blade screwdriver into clips attaching cover. Rotate clips 1/4 turn to release clips.
- 4. Once top cover is removed, next carefully remove the grille. Pay attention to the type and location of all fasteners for easier reinstallation.
- 5. In the space between the bottom of the passenger side headlight assembly and the side of the radiator, locate and remove the bottom (2) factory hex bolts in the bottom of the body panel directly above the body mount, (Figures 6 & 7). Select (1) Top Mounting Bracket. Reuse the (2) factory hex bolts to attach the Bracket to the body panel. Do not fully tighten hardware at this time.
- 6. Select the passenger/right Top Support Bracket, (Figure 8). Apply a section of Adhesive Backed Foam Tape to the top and bottom of the Bracket as indicated. **IMPORTANT**: Cover any part of the Support Bracket that may come in contact with the bumper or fascia body panel.
- 7. Carefully slide the flat end of the Support Bracket through the gap between the top of the steel bumper and the bottom of the plastic fascia body panel, (Figure 9). Attach the Top Support Bracket to the Top Mounting Bracket with (2) 8mm x 25mm Hex Bolts, (2) 8mm Lock Washers and (2) 8mm Flat Washers, (Figures 10 & 11). Do not fully tighten hardware at this time.
- 8. Repeat Steps 1-7 to install the driver/left Frame Mounting Bracket, Top Mounting Bracket and Support Bracket.
- 9. Attach Right Brush Guard to the Middle Guard with (8) 8mm Nylon Lock Nuts, (8) 8mm x 25mm Button Head Bolts and (16) 8mm x 24mm OD x 2mm Flat Washers, (Figure 12). Repeat this Step to attach the Left Brush Guard.
- **10.** With assistance, position the Grille Guard onto the outside of the Brackets. Attach the Grille Guard to the Frame Brackets with (4) 10mm Hex Bolts, (8) 10mm Flat Washers and (4) 10mm Nylon Lock Nuts, (Figures 13 & 14). Attach the Top Support Brackets to the Grille Guard with (2) 10mm Button Head Bolts, (4) 10mm Flat Washers and (2) 10mm Nylon Lock Nuts. Do not tighten at this time.
- **11.** Level and adjust the Grille Guard and fully tighten all hardware.
- **12.** Reinstall the grille, plastic cover and splash guard if removed.
- **13.** Do periodic inspections to the installation to make sure that all hardware is secure and tight.