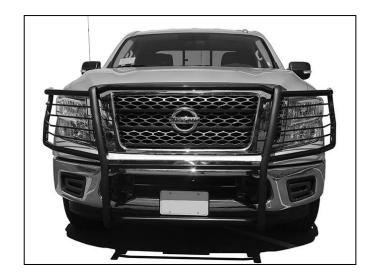

BLACK MODULAR GRILLE GUARD FOR 17-24 NISSAN TITAN (Excl. Titan XD models)

TEL: 1-866-XANATOS

# INSTALLATION INSTRUCTIONS BLACK MODULAR GRILLE GUARD FOR 17-24 NISSAN TITAN (Excl. Titan XD models) PART # 17NR27MA PROTECTED BY ONE OR MORE PATENT

Page 1 of 7

## BLACK MODULAR GRILLE GUARD FOR 17-23 NISSAN TITAN (Excl. Titan XD models)