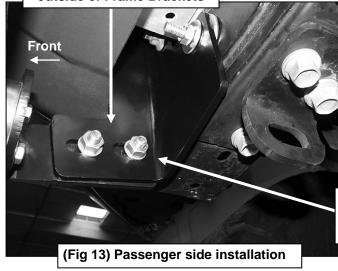

- 5. Repeat Steps 2—4 for driver side Bracket installation.
- 6. Next, hold the plastic air dam up in position against the Mounting Brackets. Trace the location of the two brackets onto the back of the air dam, (Figure 10). Use a sharp knife or hacksaw blade to carefully cut two slots to clear the brackets. IMPORTANT: Do not cut through the top or bottom edge of the air dam. Do not cut off the mounting tabs from the top of the air dam. For best results, check all measurements before cutting, start with a small opening and slowly enlarge the slots until Brackets clear the air dam. Reinstall the air dam but leave hardware loose at this time.
- 7. Next, carefully unwrap the Bull Bar. Select (1) Bull Bar Mounting Bracket, (Figure 11). Attach the Bracket to the end of the Bull Bar with (2) 8mm x 35mm Hex Bolts, (2) 8mm Lock Washers and (2) 8mm Flat Washers. Center the mounting flange on the Bracket with the end of the tube on the Bull Bar. Snug but do not tighten hardware. Repeat this Step to install the driver side Bull Bar Bracket onto the Bull Bar.
- 8. With assistance, line up the mounting tabs on the Bull Bar with the outside of the (2) previously installed Frame Mounting Brackets. Bolt the Bull Bar to the Frame Mounting Brackets with the included (4) 10mm x 30mm Hex Bolts, (8) 10mm x 30mm STD Flat Washers and (4) 10mm Nylon Lock Nuts, (Figures 12 & 13). Snug but do not tighten hardware at this time.
- **9.** Level and adjust the Bull Bar properly and tighten all hardware including factory hardware attaching the air dam to the vehicle. Reinstall the tow hook if removed.
- **10.** Do periodic inspections to the installation to make sure that all hardware is secure and tight.

Attach Bull Bar Brackets to outside of Frame Brackets

- (2) 10mm x 30mm Hex Bolts
- (4) 10mm x 30mm STD Flat Washers
- (2) 10mm Nylon Lock Nuts