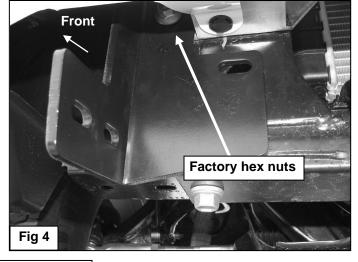

- 1. From under the front of the vehicle, remove the plastic lower air dam from the front bumper cover, (Figure 1).
- 2. Start installation at the passenger side, front of the vehicle. Remove the (2) outer factory hex nuts attaching the bumper mount to the end of the frame, (Figure 2). NOTE: It may be necessary to temporarily remove the factory tow hook from the passenger side.
- 3. Select the passenger side frame mounting bracket, (Figure 3). Slide the Bracket over the (2) threaded studs. Secure the Bracket to the studs with the factory hex nuts, (Figures 4 & 9). Leave hardware loose at this time.
- 4. Slide (1) Large Spacer Washer between the Mounting Bracket and the frame cross member, (Figures 5 & 6). Insert (1) 10mm x 120mm Hex Bolt with (1) 10mm x 34mm OD Large Flat Washer and (1) Large Spacer Washer into and through the hole in the back of the cross member. Make sure the Spacer Washer is against the cross member covering the large hole, (Figures 7 & 9). Push the long bolt through the outer Spacer Washer and Frame Bracket. Secure the Bracket to the Bolt with (1) 10mm x 34mm Large Flat Washer and (1) 10mm Nylon Lock Nut, (Figures 8 & 9). Leave hardware loose at this time. NOTE: Trim plastic splashguards attached to the bottom corners of the bumper as necessary to clear brackets.