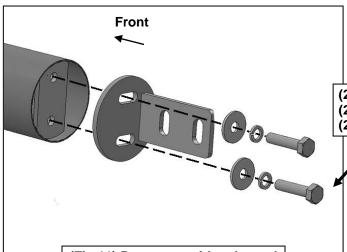

#### Passenger side installation pictured

- (2) 8mm x 35mm Hex Bolts
- (2) 8mm Lock Washers
- (2) 8mm Flat Washer

(Fig 11) Passenger side tube end

- (2) 10mm x 30mm Hex Bolts
- (4) 10mm x 30mm STD Flat Washers
- (2) 10mm Nylon Lock Nuts