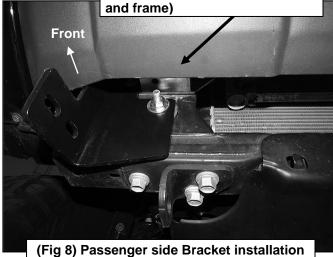

- 1. From under the front of the vehicle, remove the plastic lower air dam from the front bumper cover, (Figure 1).
- 2. Start installation at the passenger side, front of the vehicle. Remove the (2) outer factory hex nuts attaching the bumper mount to the end of the frame, (Figure 2). NOTE: It may be necessary to temporarily remove the factory tow hook from the passenger side.
- 3. Select the passenger side frame mounting bracket, (Figure 3). Slide the Bracket over the (2) threaded studs. Secure the Bracket to the studs with the factory hex nuts, (Figures 4 & 9). Leave hardware loose at this time.
- 4. Slide (1) Large Spacer Washer between the Mounting Bracket and the frame cross member, (Figures 5 & 6). Insert (1) 10mm x 120mm Hex Bolt with (1) 10mm x 34mm OD Large Flat Washer and (1) Large Spacer Washer into and through the hole in the back of the cross member. Make sure the Spacer Washer is against the cross member covering the large hole, (Figures 7 & 9). Push the long bolt through the outer Spacer Washer and Frame Bracket. Secure the Bracket to the Bolt with (1) 10mm x 34mm Large Flat Washer and (1) 10mm Nylon Lock Nut, (Figures 8 & 9). Leave hardware loose at this time. NOTE: Trim plastic splashguards attached to the bottom corners of the bumper as necessary to clear brackets.

#### **Passenger Side Installation Pictured**

10mm x 34mm Large Flat Washer 10mm Nylon Lock Nut Spacer Washer (between Bracket

10mm x 120mm Hex Bolt 10mm x 34mm Large Flat Washer

10mm x 34mm Large Flat Washer 10mm Nylon Lock Nut