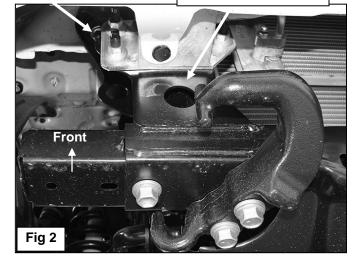

- 1. From under the front of the vehicle, remove the plastic lower air dam from the front bumper cover, (Figure 1).
- 2. Start installation at the passenger side, front of the vehicle. Remove the (2) outer factory hex nuts attaching the bumper mount to the end of the frame, (Figure 2). NOTE: It may be necessary to temporarily remove the factory tow hook from the passenger side.
- 3. Select the passenger side frame mounting bracket, (Figure 3). Slide the Bracket over the (2) threaded studs. Secure the Bracket to the studs with the factory hex nuts, (Figures 4 & 9). Leave hardware loose at this time.
- 4. Slide (1) Large Spacer Washer between the Mounting Bracket and the frame cross member, (Figures 5 & 6). Insert (1) 10mm x 120mm Hex Bolt with (1) 10mm x 34mm OD Large Flat Washer and (1) Large Spacer Washer into and through the hole in the back of the cross member. Make sure the Spacer Washer is against the cross member covering the large hole, (Figures 7 & 9). Push the long bolt through the outer Spacer Washer and Frame Bracket. Secure the Bracket to the Bolt with (1) 10mm x 34mm Large Flat Washer and (1) 10mm Nylon Lock Nut, (Figures 8 & 9). Leave hardware loose at this time. NOTE: Trim plastic splashguards attached to the bottom corners of the bumper as necessary to clear brackets.