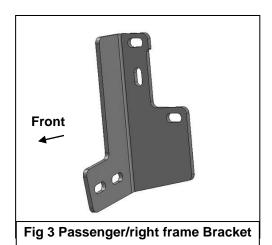

- 1. From under the front of the vehicle, remove the plastic lower air dam from the front bumper cover, (Figure 1).
- 2. Start installation at the passenger side, front of the vehicle. Remove the (2) outer factory hex nuts attaching the bumper mount to the end of the frame, (Figure 2). NOTE: It may be necessary to temporarily remove the factory tow hook from the passenger side.
- 3. Select the passenger side frame mounting bracket, (Figure 3). Slide the Bracket over the (2) threaded studs. Secure the Bracket to the studs with the factory hex nuts, (Figures 4 & 9). Leave hardware loose at this time.
- 4. Slide (1) Large Spacer Washer between the Mounting Bracket and the frame cross member, (Figures 5 & 6). Insert (1) 10mm x 120mm Hex Bolt with (1) 10mm x 34mm OD Large Flat Washer and (1) Large Spacer Washer into and through the hole in the back of the cross member. Make sure the Spacer Washer is against the cross member covering the large hole, (Figures 7 & 9). Push the long bolt through the outer Spacer Washer and Frame Bracket. Secure the Bracket to the Bolt with (1) 10mm x 34mm Large Flat Washer and (1) 10mm Nylon Lock Nut, (Figures 8 & 9). Leave hardware loose at this time. NOTE: Trim plastic splashguards attached to the bottom corners of the bumper as necessary to clear brackets.