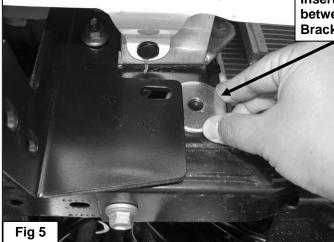

- 1. From under the front of the vehicle, remove the plastic lower air dam from the front bumper cover, (Figure 1).
- 2. Start installation at the passenger side, front of the vehicle. Remove the (2) outer factory hex nuts attaching the bumper mount to the end of the frame, (Figure 2). NOTE: It may be necessary to temporarily remove the factory tow hook from the passenger side.
- 3. Select the passenger side frame mounting bracket, (Figure 3). Slide the Bracket over the (2) threaded studs. Secure the Bracket to the studs with the factory hex nuts, (Figures 4 & 9). Leave hardware loose at this time.
- 4. Slide (1) Large Spacer Washer between the Mounting Bracket and the frame cross member, (Figures 5 & 6). Insert (1) 10mm x 120mm Hex Bolt with (1) 10mm x 34mm OD Large Flat Washer and (1) Large Spacer Washer into and through the hole in the back of the cross member. Make sure the Spacer Washer is against the cross member covering the large hole, (Figures 7 & 9). Push the long bolt through the outer Spacer Washer and Frame Bracket. Secure the Bracket to the Bolt with (1) 10mm x 34mm Large Flat Washer and (1) 10mm Nylon Lock Nut, (Figures 8 & 9). Leave hardware loose at this time. NOTE: Trim plastic splashguards attached to the bottom corners of the bumper as necessary to clear brackets.

## **Passenger Side Installation Pictured**

Insert Spacer Washer between the Mounting Bracket and the frame

Front

10mm x 34mm Large Flat Washer Spacer Washer

(Fig 7) Passenger side pictured from behind bumper