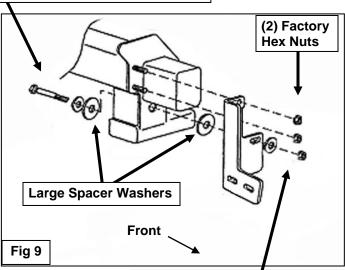

- 1. From under the front of the vehicle, remove the plastic lower air dam from the front bumper cover, (Figure 1).
- 2. Start installation at the passenger side, front of the vehicle. Remove the (2) outer factory hex nuts attaching the bumper mount to the end of the frame, (Figure 2). NOTE: It may be necessary to temporarily remove the factory tow hook from the passenger side.
- 3. Select the passenger side frame mounting bracket, (Figure 3). Slide the Bracket over the (2) threaded studs. Secure the Bracket to the studs with the factory hex nuts, (Figures 4 & 9). Leave hardware loose at this time.
- 4. Slide (1) Large Spacer Washer between the Mounting Bracket and the frame cross member, (Figures 5 & 6). Insert (1) 10mm x 120mm Hex Bolt with (1) 10mm x 34mm OD Large Flat Washer and (1) Large Spacer Washer into and through the hole in the back of the cross member. Make sure the Spacer Washer is against the cross member covering the large hole, (Figures 7 & 9). Push the long bolt through the outer Spacer Washer and Frame Bracket. Secure the Bracket to the Bolt with (1) 10mm x 34mm Large Flat Washer and (1) 10mm Nylon Lock Nut, (Figures 8 & 9). Leave hardware loose at this time. NOTE: Trim plastic splashguards attached to the bottom corners of the bumper as necessary to clear brackets.

## Passenger Side Installation Pictured

Remove (2) factory hex nuts on outside of frame

Spacer Washer will cover this opening in the end of the frame

## **Passenger Side Installation Pictured**

Insert Spacer Washer between the Mounting Bracket and the frame

Front

10mm x 34mm Large Flat Washer Spacer Washer

(Fig 7) Passenger side pictured from behind bumper

#### **Passenger Side Installation Pictured**

10mm x 34mm Large Flat Washer 10mm Nylon Lock Nut Spacer Washer (between Bracket

10mm x 120mm Hex Bolt 10mm x 34mm Large Flat Washer

10mm x 34mm Large Flat Washer 10mm Nylon Lock Nut