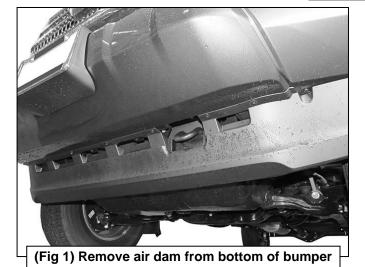

- 1. From under the front of the vehicle, remove the plastic lower air dam from the front bumper cover, (Figure 1).
- 2. Start installation at the passenger side, front of the vehicle. Remove the (2) outer factory hex nuts attaching the bumper mount to the end of the frame, (Figure 2). NOTE: It may be necessary to temporarily remove the factory tow hook from the passenger side.
- 3. Select the passenger side frame mounting bracket, (Figure 3). Slide the Bracket over the (2) threaded studs. Secure the Bracket to the studs with the factory hex nuts, (Figures 4 & 9). Leave hardware loose at this time.
- 4. Slide (1) Large Spacer Washer between the Mounting Bracket and the frame cross member, (Figures 5 & 6). Insert (1) 10mm x 120mm Hex Bolt with (1) 10mm x 34mm OD Large Flat Washer and (1) Large Spacer Washer into and through the hole in the back of the cross member. Make sure the Spacer Washer is against the cross member covering the large hole, (Figures 7 & 9). Push the long bolt through the outer Spacer Washer and Frame Bracket. Secure the Bracket to the Bolt with (1) 10mm x 34mm Large Flat Washer and (1) 10mm Nylon Lock Nut, (Figures 8 & 9). Leave hardware loose at this time. NOTE: Trim plastic splashguards attached to the bottom corners of the bumper as necessary to clear brackets.