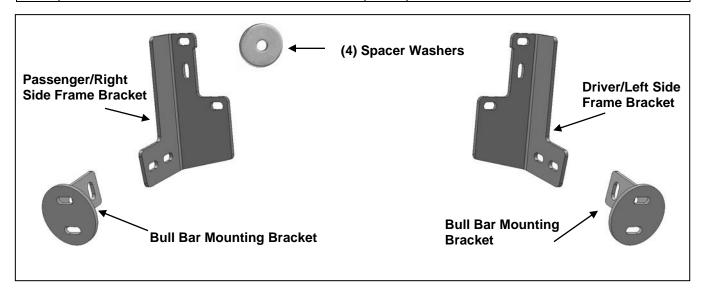

#### **PARTS LIST:**

| Qty | Description                            | Qty | Description                      |
|-----|----------------------------------------|-----|----------------------------------|
| 1   | Bull Bar                               | 4   | 10mm x 34mm Large Flat Washers   |
| 1   | Driver/Left Frame Mounting Bracket     | 8   | 10mm x 30mm STD Flat Washers     |
| 1   | Passenger/Right Frame Mounting Bracket | 6   | 10mm Nylon Lock Nuts             |
| 2   | Bull Bar Mounting Brackets             | 4   | 8-1.25mm x 35mm Hex Bolts        |
| 4   | Large Spacer Washers                   | 4   | 8mm x 24mm OD x 2mm Flat Washers |
| 2   | 10-1.50mm x 120mm x 30mm Hex Bolts     | 4   | 8mm Lock Washers                 |
| 4   | 10-1.50mm x 30mm Hex Bolts             |     |                                  |