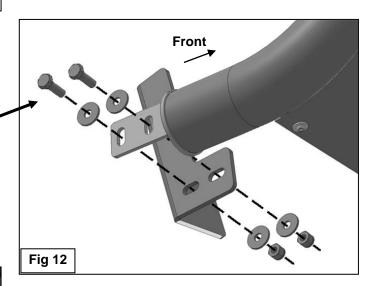

- 5. Repeat Steps 2—4 for driver side Bracket installation.
- 6. Next, hold the plastic air dam up in position against the Mounting Brackets. Trace the location of the two brackets onto the back of the air dam, (Figure 10). Use a sharp knife or hacksaw blade to carefully cut two slots to clear the brackets. IMPORTANT: Do not cut through the top or bottom edge of the air dam. Do not cut off the mounting tabs from the top of the air dam. For best results, check all measurements before cutting, start with a small opening and slowly enlarge the slots until Brackets clear the air dam. Reinstall the air dam but leave hardware loose at this time.
- 7. Next, carefully unwrap the Bull Bar. Select (1) Bull Bar Mounting Bracket, (Figure 11). Attach the Bracket to the end of the Bull Bar with (2) 8mm x 35mm Hex Bolts, (2) 8mm Lock Washers and (2) 8mm Flat Washers. Center the mounting flange on the Bracket with the end of the tube on the Bull Bar. Snug but do not tighten hardware. Repeat this Step to install the driver side Bull Bar Bracket onto the Bull Bar.
- 8. With assistance, line up the mounting tabs on the Bull Bar with the outside of the (2) previously installed Frame Mounting Brackets. Bolt the Bull Bar to the Frame Mounting Brackets with the included (4) 10mm x 30mm Hex Bolts, (8) 10mm x 30mm STD Flat Washers and (4) 10mm Nylon Lock Nuts, (Figures 12 & 13). Snug but do not tighten hardware at this time.
- **9.** Level and adjust the Bull Bar properly and tighten all hardware including factory hardware attaching the air dam to the vehicle. Reinstall the tow hook if removed.
- **10.** Do periodic inspections to the installation to make sure that all hardware is secure and tight.

Attach Bull Bar Brackets to outside of Frame Brackets

- (2) 10mm x 30mm Hex Bolts
- (4) 10mm x 30mm STD Flat Washers
- (2) 10mm Nylon Lock Nuts