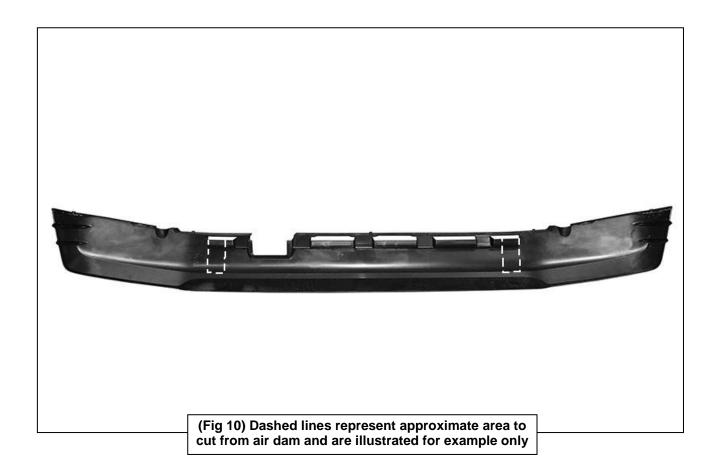

- 5. Repeat Steps 2—4 for driver side Bracket installation.
- 6. Next, hold the plastic air dam up in position against the Mounting Brackets. Trace the location of the two brackets onto the back of the air dam, (Figure 10). Use a sharp knife or hacksaw blade to carefully cut two slots to clear the brackets. IMPORTANT: Do not cut through the top or bottom edge of the air dam. Do not cut off the mounting tabs from the top of the air dam. For best results, check all measurements before cutting, start with a small opening and slowly enlarge the slots until Brackets clear the air dam. Reinstall the air dam but leave hardware loose at this time.
- 7. Next, carefully unwrap the Bull Bar. Select (1) Bull Bar Mounting Bracket, (Figure 11). Attach the Bracket to the end of the Bull Bar with (2) 8mm x 35mm Hex Bolts, (2) 8mm Lock Washers and (2) 8mm Flat Washers. Center the mounting flange on the Bracket with the end of the tube on the Bull Bar. Snug but do not tighten hardware. Repeat this Step to install the driver side Bull Bar Bracket onto the Bull Bar.
- 8. With assistance, line up the mounting tabs on the Bull Bar with the outside of the (2) previously installed Frame Mounting Brackets. Bolt the Bull Bar to the Frame Mounting Brackets with the included (4) 10mm x 30mm Hex Bolts, (8) 10mm x 30mm STD Flat Washers and (4) 10mm Nylon Lock Nuts, (Figures 12 & 13). Snug but do not tighten hardware at this time.
- **9.** Level and adjust the Bull Bar properly and tighten all hardware including factory hardware attaching the air dam to the vehicle. Reinstall the tow hook if removed.
- **10.** Do periodic inspections to the installation to make sure that all hardware is secure and tight.