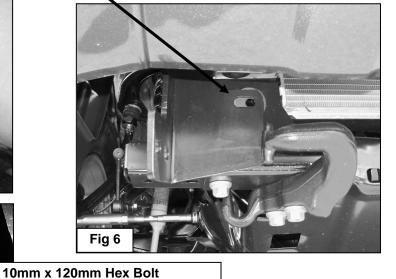

- 1. From under the front of the vehicle, remove the plastic lower air dam from the front bumper cover, (Figure 1).
- 2. Start installation at the passenger side, front of the vehicle. Remove the (2) outer factory hex nuts attaching the bumper mount to the end of the frame, (Figure 2). NOTE: It may be necessary to temporarily remove the factory tow hook from the passenger side.
- 3. Select the passenger side frame mounting bracket, (Figure 3). Slide the Bracket over the (2) threaded studs. Secure the Bracket to the studs with the factory hex nuts, (Figures 4 & 9). Leave hardware loose at this time.
- 4. Slide (1) Large Spacer Washer between the Mounting Bracket and the frame cross member, (Figures 5 & 6). Insert (1) 10mm x 120mm Hex Bolt with (1) 10mm x 34mm OD Large Flat Washer and (1) Large Spacer Washer into and through the hole in the back of the cross member. Make sure the Spacer Washer is against the cross member covering the large hole, (Figures 7 & 9). Push the long bolt through the outer Spacer Washer and Frame Bracket. Secure the Bracket to the Bolt with (1) 10mm x 34mm Large Flat Washer and (1) 10mm Nylon Lock Nut, (Figures 8 & 9). Leave hardware loose at this time. NOTE: Trim plastic splashguards attached to the bottom corners of the bumper as necessary to clear brackets.