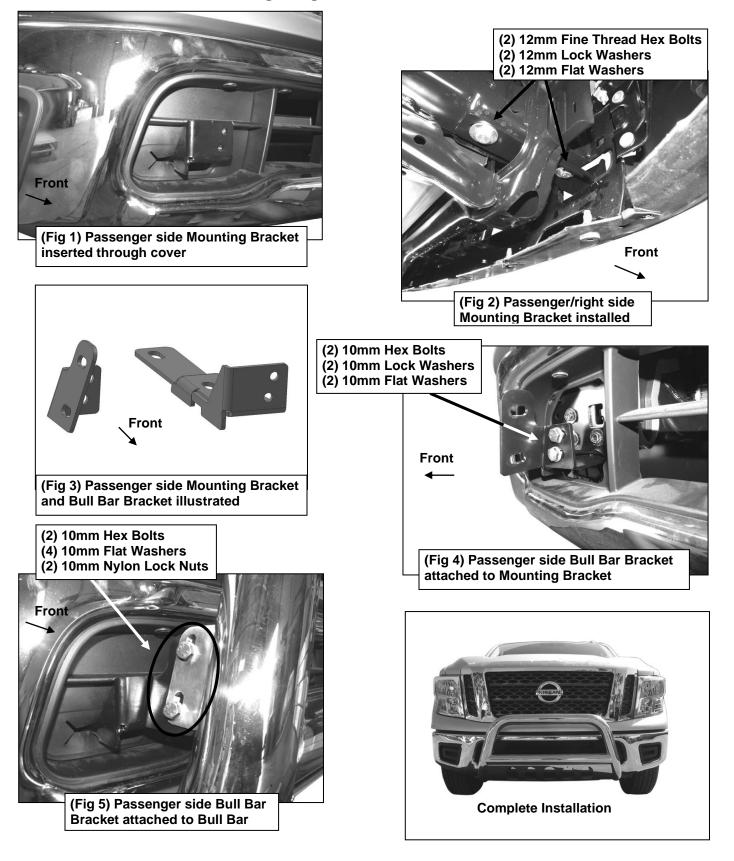

It may be necessary to remove/relocate front license plate and license plate bracket. It is not required, but strongly recommended.

- 1. Start installation under the passenger side front of the vehicle. If vehicle is equipped with tow hooks, remove the (2) hex bolts attaching the tow hook to the bottom of the frame. On models without tow hooks, mounting holes may be filled with hex bolts. Remove hex bolts. **NOTE:** Tow hooks cannot be reinstalled with Bull Bar installation.
- Select the passenger side Mounting Bracket. Slide the Bracket in through the tow hook plastic cover opening and line up the Bracket with the (2) mounting holes, (Figure 1). Attach the Bracket to the frame with (2) 12mm Fine Thread Hex Bolts, (2) 12mm Lock Washers and (2) 12mm Flat Washers, (Figure 2). VERY IMPORTANT: Use only the provided 12-1.25mm x 55mm Fine Thread Hex Bolts to bolt the Brackets to the vehicle or damage to the frame may result. Do not tighten hardware at this time.
- 3. Select the passenger side Bull Bar Bracket, (Figure 3). Attach the Bull Bar Bracket to the Mounting Bracket using (2) 10mm Hex Bolts, (2) 10mm Lock Washers and (2) 10mm Flat Washers, (Figure 4). Snug but do not tighten hardware at this time.
- 4. Repeat Steps 1—3 for driver side Mounting Bracket and Bull Bar Bracket installation.
- With assistance, position the Bull Bar onto the outside of the Bull Bar Brackets. Attach the Bull Bar to the Bull Bar Brackets with (4) 10mm Hex Bolts, (8) 10mm Flat Washers and (4) 10mm Nylon Lock Nuts, (Figure 5). Do not tighten at this time.
- 6. Level and adjust the Bull Bar and fully tighten all hardware.
- 7. Do periodic inspections to the installation to make sure that all hardware is secure and tight.

### Passenger/Right Side Installation Pictured