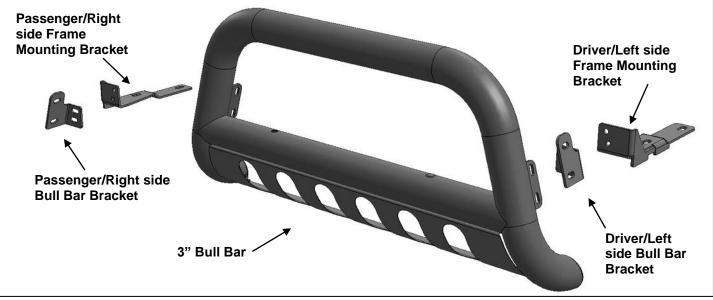

#### 3" BULL BAR 2017-23 NISSAN TITAN

## PARTS LIST:

| 1 | 3" Bull Bar                                 | 4  | 12mm x 37mm x 3mm Flat Washers |
|---|---------------------------------------------|----|--------------------------------|
| 1 | Driver/Left Side Frame Mounting Bracket     | 4  | 12mm Lock Washers              |
| 1 | Passenger/Right Side Frame Mounting Bracket | 8  | 10-1.5mm x 30mm Hex Bolts      |
| 1 | Driver/Left Side Bull Bar Bracket           | 4  | 10mm Lock Washers              |
| 1 | Passenger/Right Side Bull Bar Bracket       | 12 | 10mm x 20mm x 2mm Flat Washers |
| 4 | 12-1.25mm x 55mm Fine Thread Hex Bolts      | 4  | 10-1.5mm Nylon Lock Nuts       |