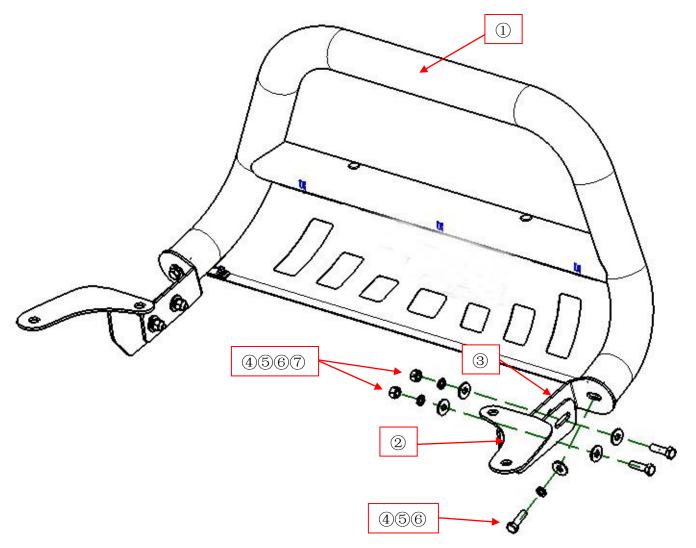

PART LIST

| NO. | NAME         | QTY | REMARK | NO.            | NAME          | QTY | REMARK     |
|-----|--------------|-----|--------|----------------|---------------|-----|------------|
| 1   | Bull Bar     | 1   |        | 5              | Large Washer  | 10  | Ф12*30*3.0 |
| 2   | Fitting Kit  | 2   |        | 6              | Spring Washer | 6   | Ф12        |
| 3   | Bracket      | 2   |        | $\overline{7}$ | Hexagon Nut   | 6   | M12        |
| 4   | Hexagon Bolt | 6   | M12*40 | 8              |               |     |            |

## **INSTALLATION PICTURE**

## **INSTALLATION PROCEDURES**

Step 1: Refer to Part List to check if all hardware are included.

Step 2: Refer to the following picture to install the left and right brackets.

Step 3: Install the bull bar on the brackets and then adjust them to the proper positions.