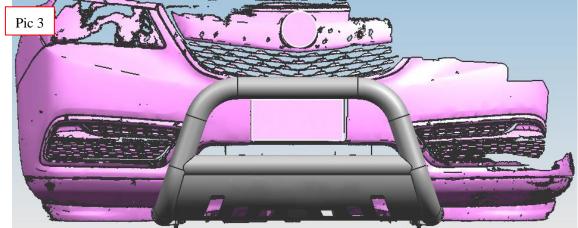

## **INSTALLATION PICTURE**

## **INSTALLATION PROCEDURES**

Step 1: Refer to Part List to check if all hardware are included.

Step 2: Refer to the following picture to install the left and right brackets.

Step 3: Install the bull bar on the brackets and then adjust them to the proper positions.