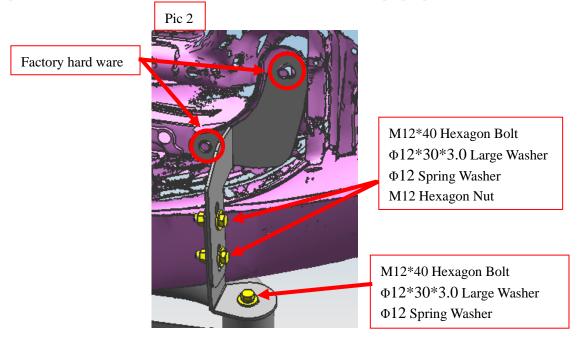

## **INSTALLATION PROCEDURES**

Step 1: Refer to Part List to check if all hardware are included.

Step 2: Refer to the following picture to install the left and right brackets.

Step 3: Install the bull bar on the brackets and then adjust them to the proper positions.

Step 4: Check if all hard ware are installed and then fasten all to complete the installation.

Disclaimer: Caused due to improper installation initiates some related problem and losses, are beyond our company's quality assurance.