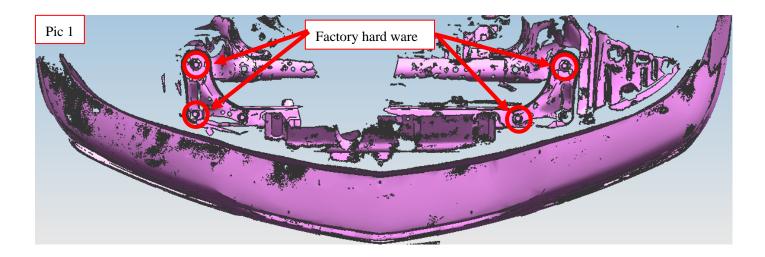

## **INSTALLATION PROCEDURES**

Step 1: Refer to Part List to check if all hardware are included.

Step 2: Refer to the following picture to install the left and right brackets.

Step 3: Install the bull bar on the brackets and then adjust them to the proper positions.