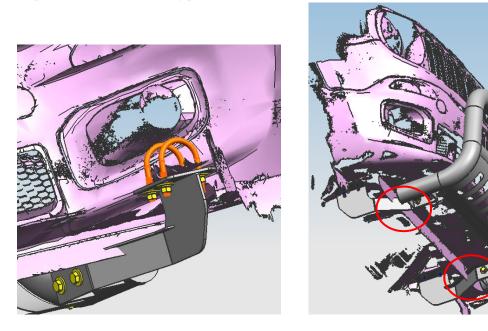

## **INSTALLATION PROCEDURES**

Step 1: Refer to Part List to check if all hard ware are included Step 2: Refer to the following picture to install brackets

Cutting notches here.

Step 3: Install the bull bar on the brackets and then adjust them to the proper positions. Step 4: Check if all hard ware are installed and then fasten all to complete the installation