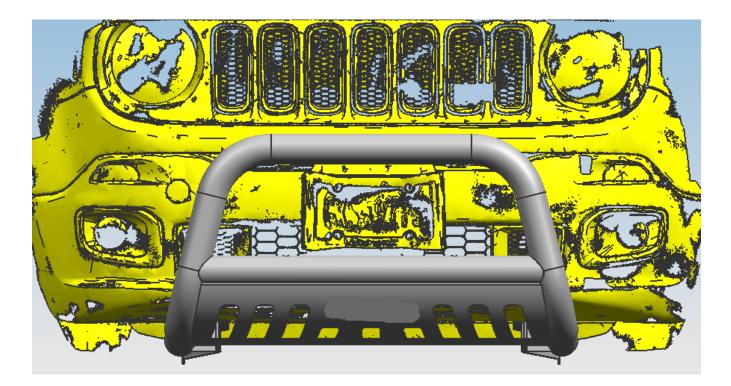

| 8   | Spring Washer | 8   | φ10        |
| 3   | Right Bracket 1 | 1   |            | 9   | Spring Washer | 4   | φ12        |
| 4   | U Bolt          | 4   |            | 10  | Hexagon Nut   | 8   | M10        |
| 5   | Hexagon Bolt    | 4   | M12x35     | 11  | Hexagon Nut   | 4   | M12        |
| 6   | Large Washer    | 8   | φ10x30x2.5 | 12  |               |     |            |

## **INSTALLATION PICTURE**



## **INSTALLATION PROCEDURES**

Step 1: Refer to Part List to check if all hard ware are included Step 2: Refer to the following picture to install brackets



Cutting notches here.

Step 3: Install the bull bar on the brackets and then adjust them to the proper positions. Step 4: Check if all hard ware are installed and then fasten all to complete the installation



Disclaimer: Caused due to improper installation initiates or some related problem and losses, are beyond our company's quality assurance.