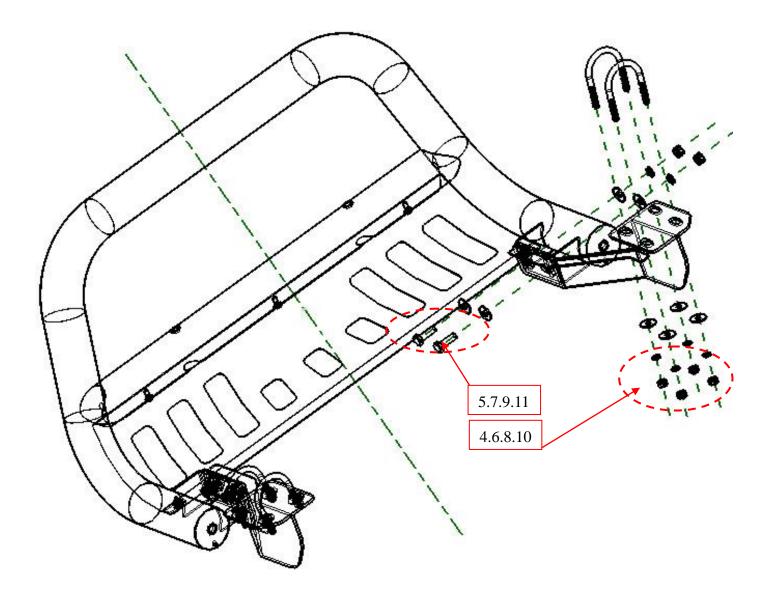

## PART LIST

| NO. | NAME            | QTY | REMARK     | NO. | NAME          | QTY | REMARK     |
|-----|-----------------|-----|------------|-----|---------------|-----|------------|
| 1   | Bull Bar        | 1   |            | 7   | Large Washer  | 8   | φ12x30x3.0 |
| 2   | Left Bracket 1  | 1   |            | 8   | Spring Washer | 8   | φ10        |
| 3   | Right Bracket 1 | 1   |            | 9   | Spring Washer | 4   | φ12        |
| 4   | U Bolt          | 4   |            | 10  | Hexagon Nut   | 8   | M10        |
| 5   | Hexagon Bolt    | 4   | M12x35     | 11  | Hexagon Nut   | 4   | M12        |
| 6   | Large Washer    | 8   | φ10x30x2.5 | 12  |               |     |            |

## **INSTALLATION PICTURE**

## **INSTALLATION PROCEDURES**

Step 1: Refer to Part List to check if all hard ware are included Step 2: Refer to the following picture to install brackets

Cutting notches here.

Step 3: Install the bull bar on the brackets and then adjust them to the proper positions. Step 4: Check if all hard ware are installed and then fasten all to complete the installation