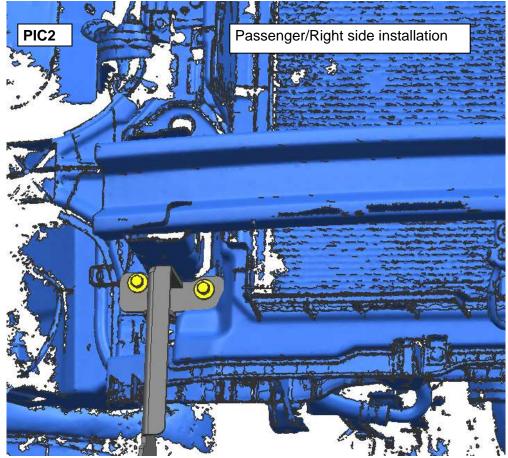

# **BRACKET INSTALLATION**

**STEP 2:** Temporarily hold the amounting bracket up in position to determine correct area to cut. (The amounting position as PIC2), then cut interference place about 60X40mm as the following PIC1 shown. The installation is the same as both sides. **ALL MEASUREMENTS FOR REFERENCE ONLY-CHECK BEFORE CUTTING** 

**STEP 3:** Install brackets into car chassis by accessories Flat Washers D8, Spring Washers D8, Hex Bolts M8\_40 Flat Washers D12 as the PIC2&3 shown. The installation is the same as both sides.

**STEP 4:** After installed brackets, reinstall the front bumper.