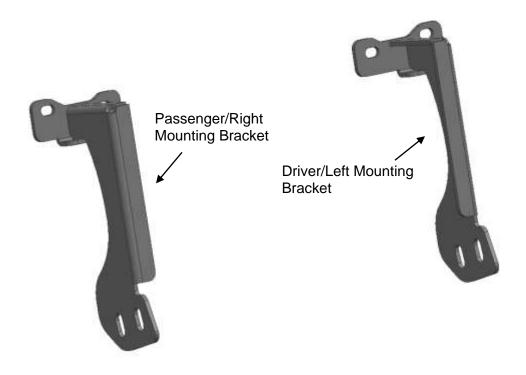

# **PARTS LIST:**

| 1 | Driver/Left Mounting Bracket     | 8 | Flat Washers D12 (12×37×3mm) |
|---|----------------------------------|---|------------------------------|
| 1 | Passenger/Right Mounting Bracket | 4 | Hex Nuts M12                 |
| 4 | Spring Washers D8                | 4 | Hex Bolts M8_40              |
| 4 | Spring Washers D12               | 4 | Hex Bolts M12_40             |
| 4 | Flat Washers D8 (8×24×2mm)       | 4 | Flat Washers D12 (12×29×5)   |