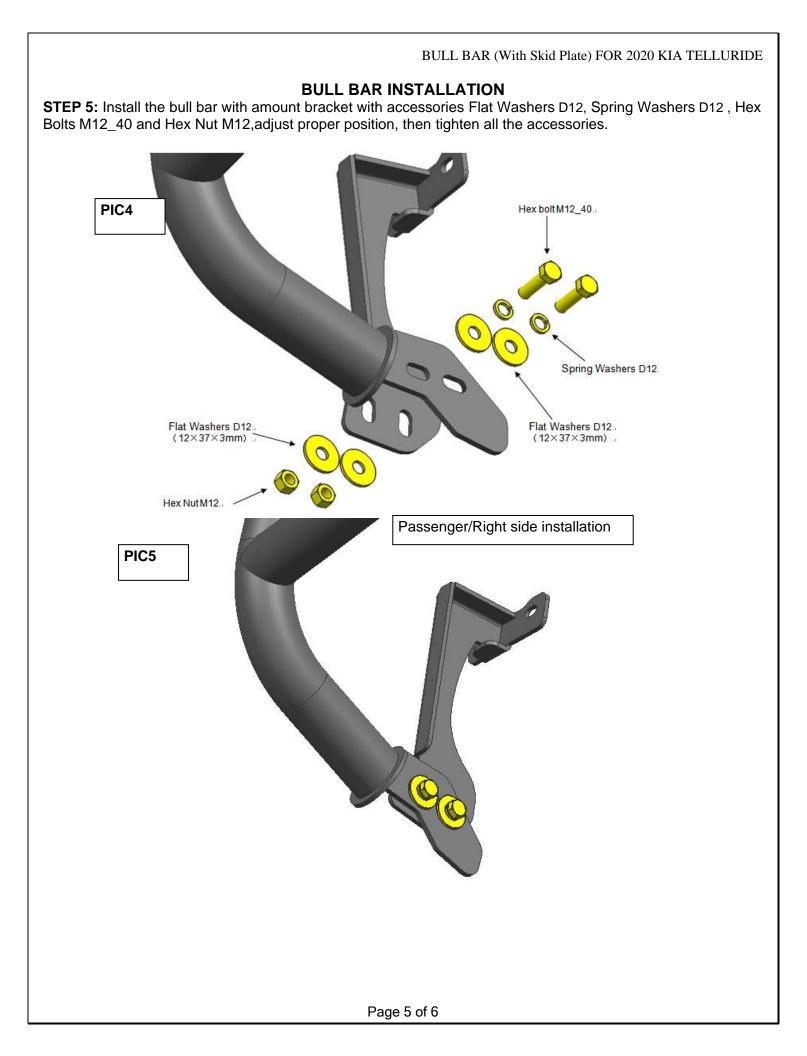

**STEP 3:** Install brackets into car chassis by accessories Flat Washers D8, Spring Washers D8, Hex Bolts M8\_40 Flat Washers D12 as the PIC2&3 shown. The installation is the same as both sides.

# Flat Washers D12 PIC3 $(12 \times 29 \times 5 \text{mm})$ Flat Washers D8 $(8 \times 24 \times 2mm)$ Spring Washers D8 0 **\_\_\_** Ø Hex bolts M8\_40

BULL BAR (With Skid Plate) FOR 2020 KIA TELLURIDE