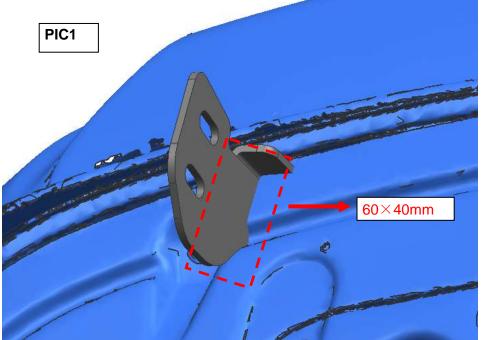

### BRACKET INSTALLATION

**STEP 2:** Temporarily hold the amounting bracket up in position to determine correct area to cut. (The amounting position as PIC2), then cut interference place about 60X40mm as the following PIC1 shown. The installation is the same as both sides. **ALL MEASUREMENTS FOR REFERENCE ONLY-CHECK BEFORE CUTTING** 