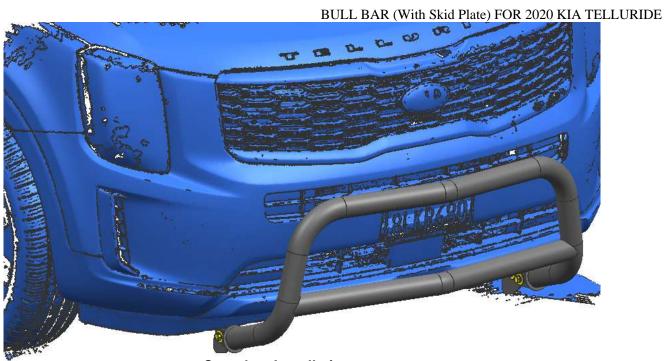

NSTALLATION

**STEP 2:** Temporarily hold the amounting bracket up in position to determine correct area to cut. (The amounting position as PIC2), then cut interference place about 60X40mm as the following PIC1 shown. The installation is the same as both sides. **ALL MEASUREMENTS FOR REFERENCE ONLY-CHECK BEFORE CUTTING** 



**STEP 3:** Install brackets into car chassis by accessories Flat Washers D8, Spring Washers D8, Hex Bolts M8\_40 Flat Washers D12 as the PIC2&3 shown. The installation is the same as both sides.



# Flat Washers D12 PIC3 $(12 \times 29 \times 5 \text{mm})$ Flat Washers D8 $(8 \times 24 \times 2mm)$ Spring Washers D8 0 **\_\_\_** Ø Hex bolts M8\_40

BULL BAR (With Skid Plate) FOR 2020 KIA TELLURIDE

**STEP 4:** After installed brackets, reinstall the front bumper.





**Complete Installation**