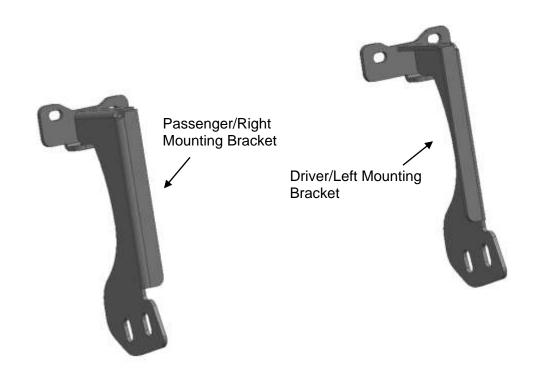

#### PARTS LIST:

| 1 | Driver/Left Mounting Bracket     | 8 | Flat Washers D12 (12×37×3mm) |
|---|----------------------------------|---|------------------------------|
| 1 | Passenger/Right Mounting Bracket | 4 | Hex Nuts M12                 |
| 4 | Spring Washers D8                | 4 | Hex Bolts M8_40              |
| 4 | Spring Washers D12               | 4 | Hex Bolts M12_40             |
| 4 | Flat Washers D8 (8×24×2mm)       | 4 | Flat Washers D12 (12×29×5)   |