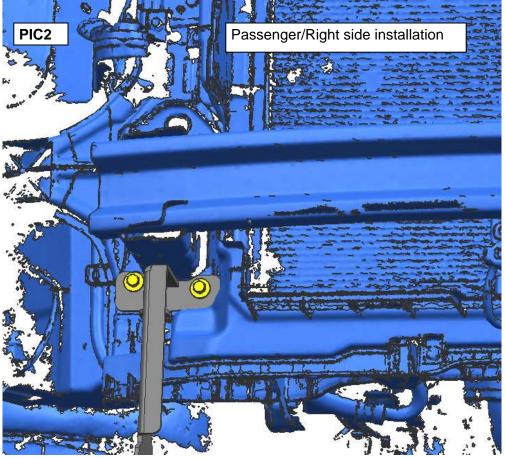

**STEP 3:** Install brackets into car chassis by accessories Flat Washers D8, Spring Washers D8, Hex Bolts M8\_40 Flat Washers D12 as the PIC2&3 shown. The installation is the same as both sides.