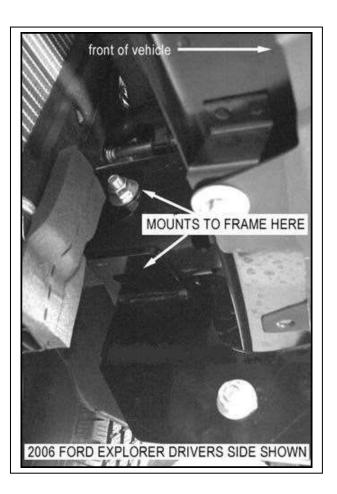

### PROCEDURE

1. Begin installation by removing the factory lower valance and plastic splash shield as shown in Fig. 1 place splash shield aside.

- 2. From underneath vehicle. Locate mounting holes in frame Fig 2a and Fig 2b. Place bracket in place as shown and attach to frame using M12 x 100 nuts bolts and washers and the M12 bolt plates nuts and washers through bottom of frame rail.
- 3. Position guard to the outside of brackets and secure to brackets as shown in fig. 3. Attach brackets to guard and align guard with vehicle. Fully tighten all hardware at this time.

#### BULL BAR FOR FORD EXPLORER 06-10

Fig 2a

Fig. 3

Page 2 of 2