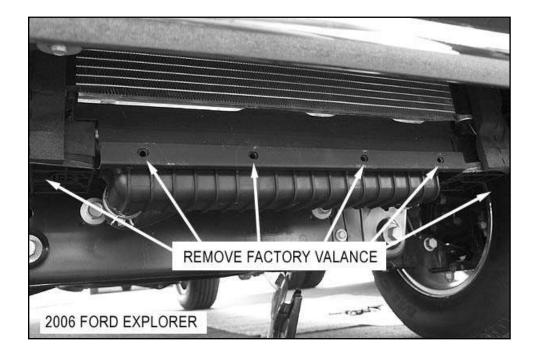

### PROCEDURE

1. Begin installation by removing the factory lower valance and plastic splash shield as shown in Fig. 1 place splash shield aside.

- 2. From underneath vehicle. Locate mounting holes in frame Fig 2a and Fig 2b. Place bracket in place as shown and attach to frame using M12 x 100 nuts bolts and washers and the M12 bolt plates nuts and washers through bottom of frame rail.
- 3. Position guard to the outside of brackets and secure to brackets as shown in fig. 3. Attach brackets to guard and align guard with vehicle. Fully tighten all hardware at this time.

Fig1