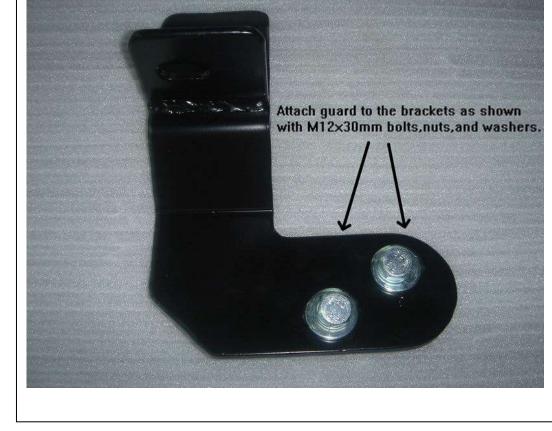

### PROCEDURE

1. Begin installation by removing the factory lower valance and plastic splash shield as shown in Fig. 1 place splash shield aside.

- 2. From underneath vehicle. Locate mounting holes in frame Fig 2a and Fig 2b. Place bracket in place as shown and attach to frame using M12 x 100 nuts bolts and washers and the M12 bolt plates nuts and washers through bottom of frame rail.
- 3. Position guard to the outside of brackets and secure to brackets as shown in fig. 3. Attach brackets to guard and align guard with vehicle. Fully tighten all hardware at this time.

#### BULL BAR FOR FORD EXPLORER 06-10

Fig 2a

Fig. 3

Page 2 of 2