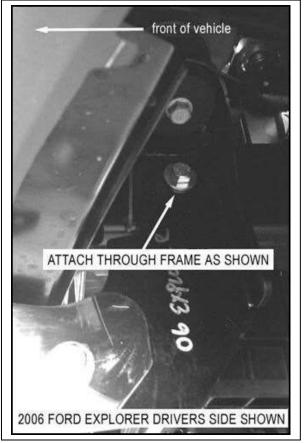

### PROCEDURE

1. Begin installation by removing the factory lower valance and plastic splash shield as shown in Fig. 1 place splash shield aside.

- 2. From underneath vehicle. Locate mounting holes in frame Fig 2a and Fig 2b. Place bracket in place as shown and attach to frame using M12 x 100 nuts bolts and washers and the M12 bolt plates nuts and washers through bottom of frame rail.
- 3. Position guard to the outside of brackets and secure to brackets as shown in fig. 3. Attach brackets to guard and align guard with vehicle. Fully tighten all hardware at this time.