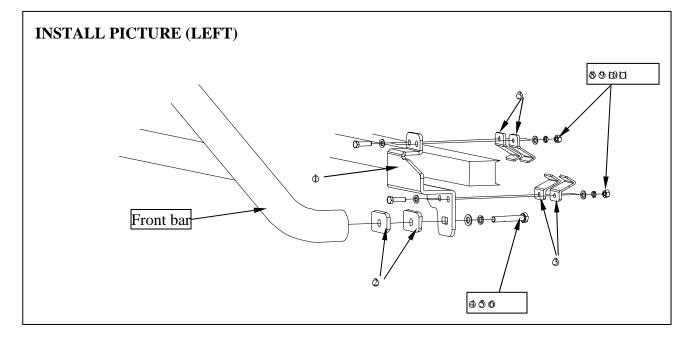

### PARTS LIST:

| NO. | Parts          | Qty | Specification | NO. | Parts       | Qty | Specification |
|-----|----------------|-----|---------------|-----|-------------|-----|---------------|
| Φ   | Mount bracket  | 2   |               | Ō   | Hex nut     | 4   | M12           |
| 0   | Cushion plate  | 4   |               | 8   | Hex bolt    | 8   | M10×30        |
| 3   | Brace brackets | 8   |               | 9   | Lock washer | 16  | 10mm          |
| ⊕   | Hex Bolt       | 4   | M12×65        | D   | Flat washer | 8   | 10mm          |
| 6   | Big washer     | 6   | 12mm          | 11  | Hex nut     | 8   | M10           |
| 6   | Lock washer    | 4   | 12mm          |     |             |     |               |

## Assembly procedure:

Step1. Install the brace brackets, L-mount bracket and front bar using the parts as showing in Install picture.

Step2. Repeat left mount bracket for the right mount bracket of vehicle to complete installation.