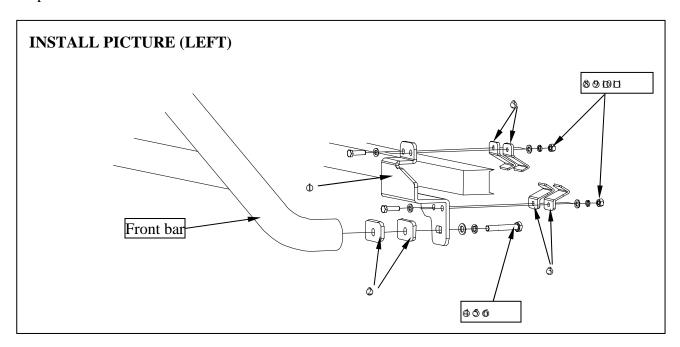

### **PARTS LIST:**

| NO.        | Parts          | Qty | Specification | NO. | Parts       | Qty | Specification |
|------------|----------------|-----|---------------|-----|-------------|-----|---------------|
| Ф          | Mount bracket  | 2   |               | Ø   | Hex nut     | 4   | M12           |
| 0          | Cushion plate  | 4   |               | 8   | Hex bolt    | 8   | M10×30        |
| 3          | Brace brackets | 8   |               | 9   | Lock washer | 16  | 10mm          |
| <b>(4)</b> | Hex Bolt       | 4   | M12×65        | 100 | Flat washer | 8   | 10mm          |
| 5          | Big washer     | 6   | 12mm          | 11  | Hex nut     | 8   | M10           |
| 6          | Lock washer    | 4   | 12mm          |     |             |     |               |

# Assembly procedure:

- Step1. Install the brace brackets, L-mount bracket and front bar using the parts as showing in Install picture.
- Step2. Repeat left mount bracket for the right mount bracket of vehicle to complete installation.
- Step3. Verify that all the hardware was installed and tighten all hardware.
- Step4. Installation done.