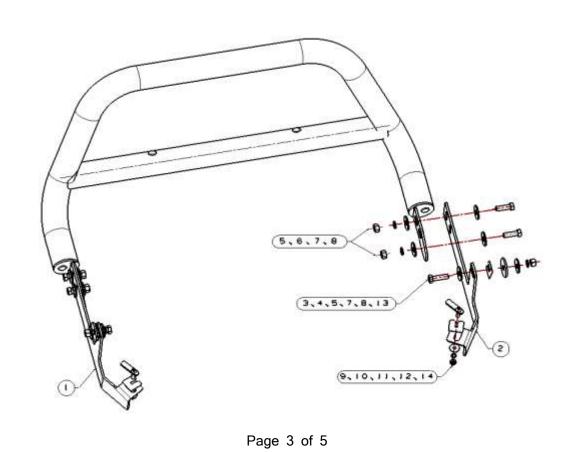

## Parts list

| NO. | QTY | PIC               | NO. | QTY | PIC             |
|-----|-----|-------------------|-----|-----|-----------------|
| 1   | 1   | Bracket-L         | 2   | 1   | 0 0  Bracket-R  |
| 3   | 2   | D14 Flat washer   | 4   | 2   | M12*40 Hex bolt |
| 5   | 12  | D12 Flat washer   | 6   | 4   | M12*35 Hex bolt |
| 7   | 6   | D12 Spring washer | 8   | 6   | M12 Hex nut     |

| A BAR (NO SKID PLATE) FOR NISSAN MURANO 15-20 |   |                           |     |   |                          |  |  |
|-----------------------------------------------|---|---------------------------|-----|---|--------------------------|--|--|
| 9                                             | 2 | M8 T-bolt                 | 10  | 2 | D8 Spring washer         |  |  |
| 11)                                           | 4 | D8 Spring washer          | 12  | 2 | M8 Hex nut               |  |  |
| 13                                            | 2 | M12 Plastic fixture block | 14) | 2 | M8 Plastic fixture block |  |  |

#### FIG.2

Step 1: Check all the contents are available in accordance with the above list.

Step 2: Find out the mounting position (FIG.2), using factory bolts to install bracket -L&R, then connect the bull bar and the brackets as FIG.1.