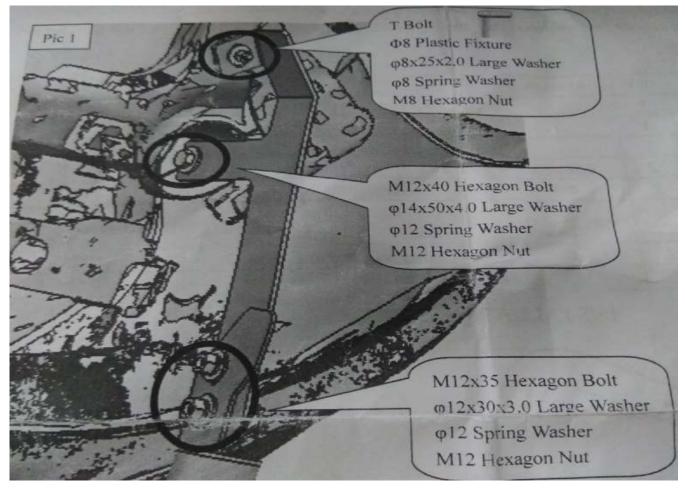

## **INSTALLING PICTURE**

FIG.1

#### FIG.2

Step 1: Check all the contents are available in accordance with the above list.

Step 2: Find out the mounting position (FIG.2), using factory bolts to install bracket -L&R, then connect the bull bar and the brackets as FIG.1.