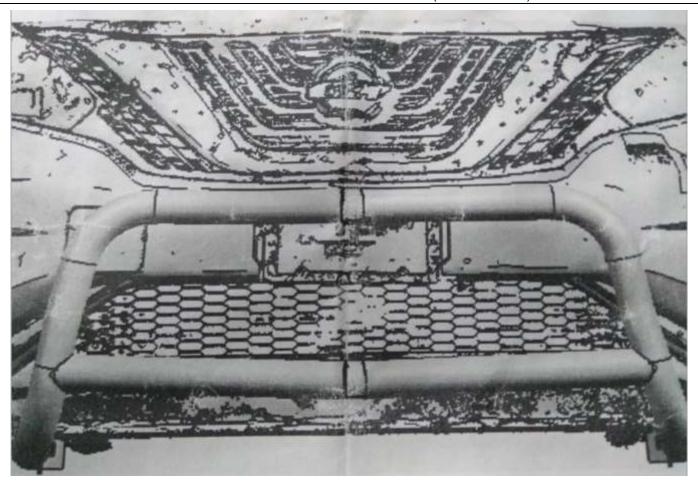

#### FIG.2

Step 1: Check all the contents are available in accordance with the above list.

Step 2: Find out the mounting position (FIG.2), using factory bolts to install bracket -L&R, then connect the bull bar and the brackets as FIG.1.