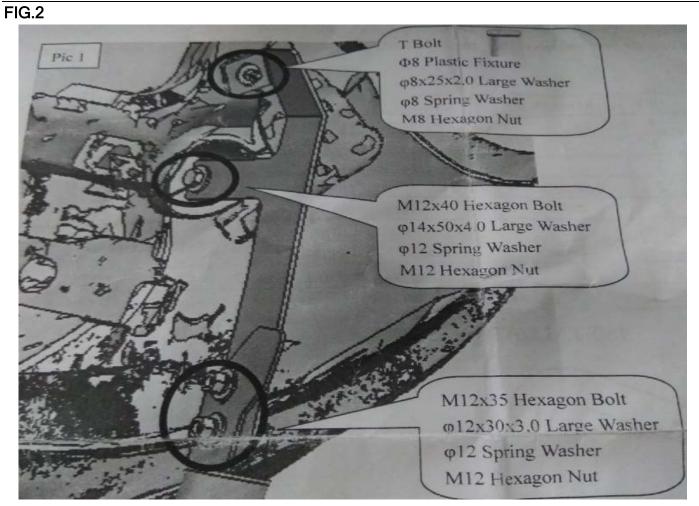

#### **INSTALLING PICTURE**

FIG.1

Step 1: Check all the contents are available in accordance with the above list.

Step 2: Find out the mounting position (FIG.2), using factory bolts to install bracket -L&R, then connect the bull bar and the brackets as FIG.1.