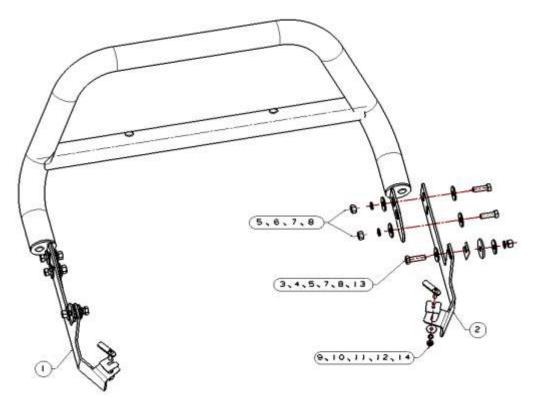

#### **INSTALLING PICTURE**

FIG.1

Step 1: Check all the contents are available in accordance with the above list.

Step 2: Find out the mounting position (FIG.2), using factory bolts to install bracket -L&R, then connect the bull bar and the brackets as FIG.1.