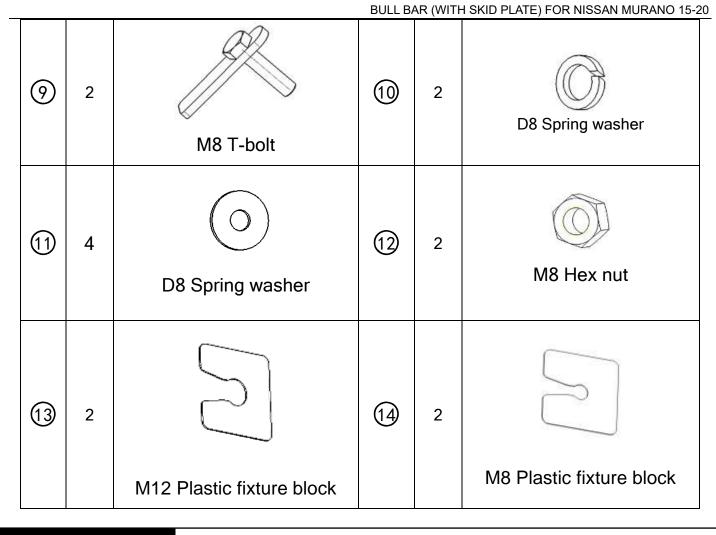

#### Parts list

| NO.         | QTY | PIC               | NO. | QTY | PIC             |
|-------------|-----|-------------------|-----|-----|-----------------|
| 1           | 1   | Bracket-L         | 2   | 1   | Bracket-R       |
| 3           | 2   |                   | 4   | 2   |                 |
|             |     |                   |     |     | Ø,              |
|             |     | D14 Flat washer   |     |     | M12*40 Hex bolt |
| 5           | 12  | D12 Flat washer   | 6   | 4   | M12*35 Hex bolt |
| 7           | 6   |                   | 8   | 6   |                 |
|             |     | D12 Spring washer |     |     | M12 Hex nut     |
| Page 2 of 5 |     |                   |     |     |                 |