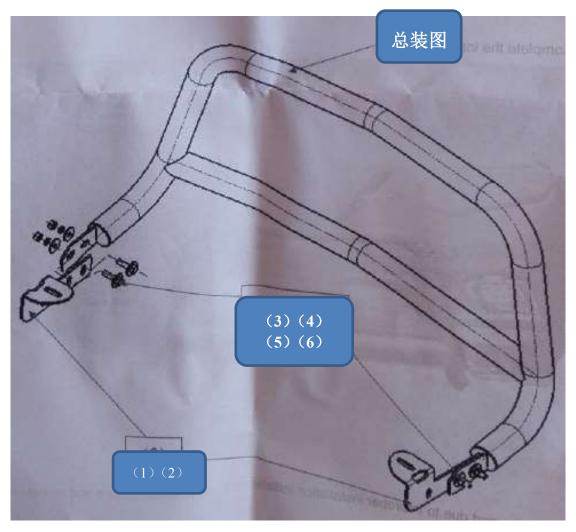

## **Installation Picture**

Page 3 of 4

Step 1.: As shown in the above picture, please find the position for installation on the original car. Unscrew the bolt, and then fasten the screws of the left and right mounting brackets. Connect the grille guard according to the installation picture.

Step 2: Installation completed.

Step3: Please check whether all the screws were fully tightened.