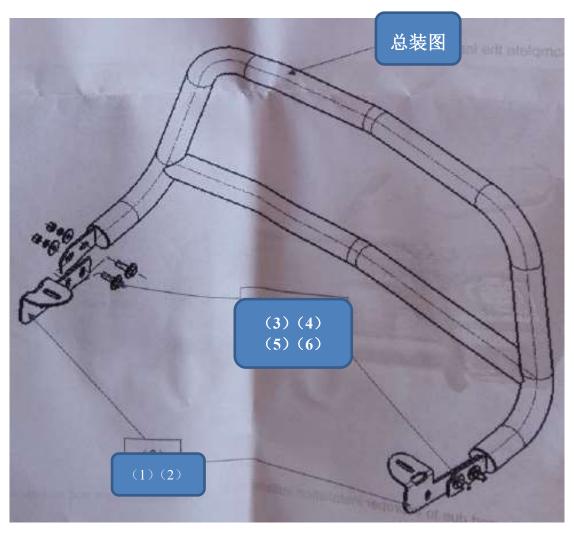

### Parts List

| NO. | QTY | PIC                   | NO. | QTY | PIC                    |
|-----|-----|-----------------------|-----|-----|------------------------|
| 1   | 1   | Left Mounting Bracket | 2   | 1   | Right Mounting Bracket |
| 3   | 4   | Hex Bolt M12_35       | 4   | 8   | Flat Washer D12        |
| 5   | 4   | Spring Washer D12     | 6   | 4   | Hex Nut M12            |

## **Installation Picture**

Page 3 of 4

Step 1.: As shown in the above picture, please find the position for installation on the original car. Unscrew the bolt, and then fasten the screws of the left and right mounting brackets. Connect the grille guard according to the installation picture.