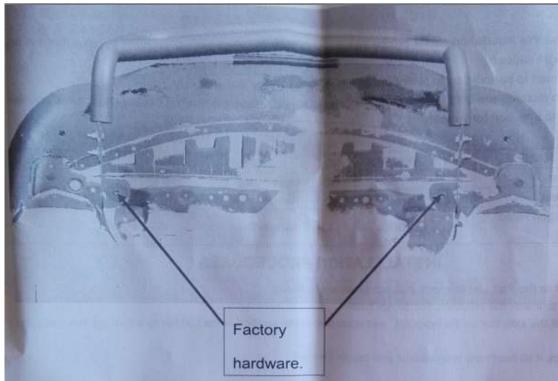

## **Installation Picture**

Page 3 of 4

Step 1.: As shown in the above picture, please find the position for installation on the original car. Unscrew the bolt, and then fasten the screws of the left and right mounting brackets. Connect the grille guard according to the installation picture.