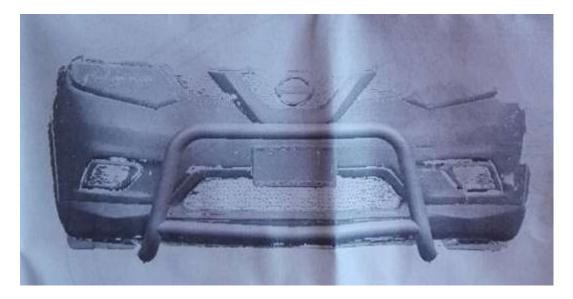

Step 2: Installation completed.

Step3: Please check whether all the screws were fully tightened.